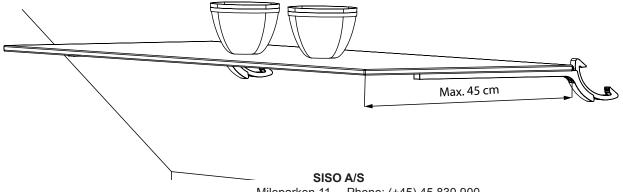

## Specifications:

May be used on walls from 0 - 66 degrees Max depth of shelf: 45 cm.

Max load: 30 kg. when using 2 brackets.

Size: 335 x 113 x 23,5 mm. (L/H/W)

DENMARK- high quality furniture fittings

Material: Stainless Steel 304