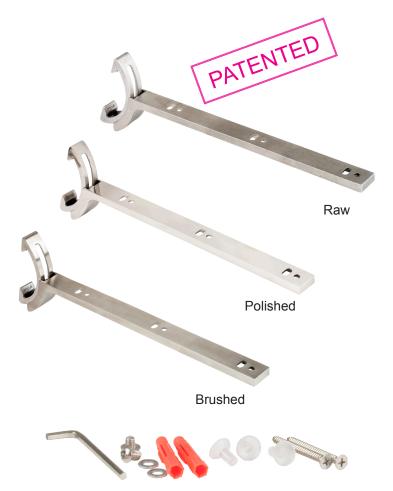

Item No.:

Brushed # 22.02.800 Polished # 22.02.801 Raw # 22.02.802

## Incl.:

2 Socket Screws M6x8mm DIN 7984

2 x CSK Chipboard Screws 5 x 50mm

2 Plastic Wall Plugs Ø8 x 50mm

1 x 4mm L-shaped Hex Key

2 Flat Washers

3 x Suction Pads F/Glass Shelves

1 x Installation manual