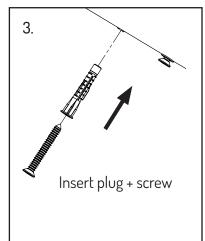

## Incl.:

2 Socket Screws M6x8mm DIN 7984

2 x CSK Chipboard Screws 5 x 50mm

2 Plastic Wall Plugs Ø8 x 50mm

1 x 4mm L-shaped Hex Key

2 Flat Washers

3 x Suction Pads F/Glass Shelves

1 x Installation manual