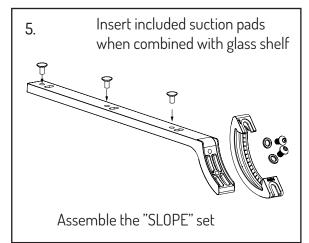

## Incl.:

2 Socket Screws M6x8mm DIN 7984

2 x CSK Chipboard Screws 5 x 50mm

2 Plastic Wall Plugs Ø8 x 50mm

1 x 4mm L-shaped Hex Key

2 Flat Washers

3 x Suction Pads F/Glass Shelves

1 x Installation manual