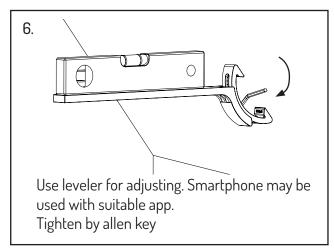

## Specifications:

May be used on walls from 0 - 66 degrees Max depth of shelf: 45 cm.

Max load: 30 kg. when using 2 brackets.

Size: 335 x 113 x 23,5 mm. (L/H/W)

DENMARK- high quality furniture fittings

Material: Stainless Steel 304