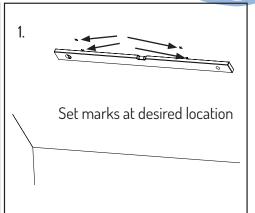

F BRACKET – F/SLOPING WALLS

"Slope" is an ideal shelf bracket solution for roof top apartments, bathrooms, living rooms, offices or shops where you have sloping walls. The "Slope" can be used for both wood & glass shelves.

## Specifications:

May be used on walls from 0 - 66 degrees Max depth of shelf: 45 cm.

Max load: 30 kg. when using 2 brackets.

Size: 335 x 113 x 23,5 mm. (L/H/W)

DENMARK- high quality furniture fittings

Material: Stainless Steel 304

Item No.:

Brushed # 22.02.800 Polished # 22.02.801 Raw # 22.02.802

## Incl.:

2 Socket Screws M6x8mm DIN 7984

2 x CSK Chipboard Screws 5 x 50mm

2 Plastic Wall Plugs Ø8 x 50mm

1 x 4mm L-shaped Hex Key

2 Flat Washers

3 x Suction Pads F/Glass Shelves

1 x Installation manual









## "SLOPE" SHELF BRACKET - "HOW TO DO!"





















Mileparken 11 Phone: (+45) 45 830 900 DK - 2740 Skovlunde (Copenhagen) Fax: (+45) 45 830 444

Denmark E-mail: siso@siso.dk Web: www.siso.dk