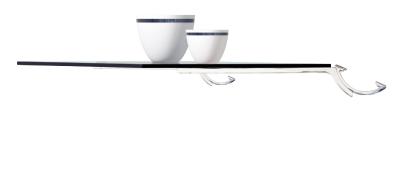

## "SLOPE" SHELF BRACKET – F/SLOPING WALLS

"Slope" is an ideal shelf bracket solution for roof top apartments, bathrooms, living rooms, offices or shops where you have sloping walls. The "Slope" can be used for both wood & glass shelves.

## Specifications:

May be used on walls from 0 - 66 degrees Max depth of shelf: 45 cm.

Max load: 30 kg. when using 2 brackets.

Size: 335 x 113 x 23,5 mm. (L/H/W)

DENMARK- high quality furniture fittings

Material: Stainless Steel 304