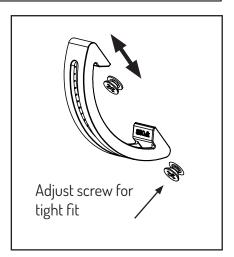

## Incl.:

2 Socket Screws M6x8mm DIN 7984

2 x CSK Chipboard Screws 5 x 50mm

2 Plastic Wall Plugs Ø8 x 50mm

1 x 4mm L-shaped Hex Key

2 Flat Washers

3 x Suction Pads F/Glass Shelves

1 x Installation manual