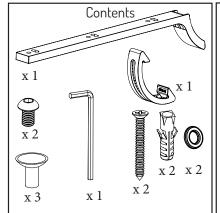

## Incl.:

2 Socket Screws M6x8mm DIN 7984

2 x CSK Chipboard Screws 5 x 50mm

2 Plastic Wall Plugs Ø8 x 50mm

1 x 4mm L-shaped Hex Key

2 Flat Washers

3 x Suction Pads F/Glass Shelves

1 x Installation manual