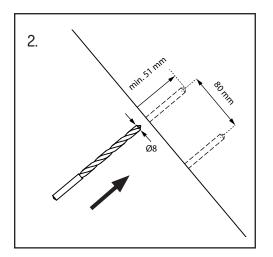

BRACKET – F/SLOPING WALLS

"Slope" is an ideal shelf bracket solution for roof top apartments, bathrooms, living rooms, offices or shops where you have sloping walls. The "Slope" can be used for both wood & glass shelves.

## Specifications:

May be used on walls from 0 - 66 degrees Max depth of shelf: 45 cm.

Max load: 30 kg. when using 2 brackets.

Size: 335 x 113 x 23,5 mm. (L/H/W)

DENMARK- high quality furniture fittings

Material: Stainless Steel 304

Item No.:

Brushed # 22.02.800 Polished # 22.02.801 Raw # 22.02.802

## Incl.:

2 Socket Screws M6x8mm DIN 7984

2 x CSK Chipboard Screws 5 x 50mm

2 Plastic Wall Plugs Ø8 x 50mm

1 x 4mm L-shaped Hex Key

2 Flat Washers

3 x Suction Pads F/Glass Shelves

1 x Installation manual









## "SLOPE" SHELF BRACKET - "HOW TO DO!"





















Mileparken 11 Phone: (+45) 45 830 900 DK - 2740 Skovlunde (Copenhagen) Fax: (+45) 45 830 444

Denmark E-mail: siso@siso.dk Web: www.siso.dk