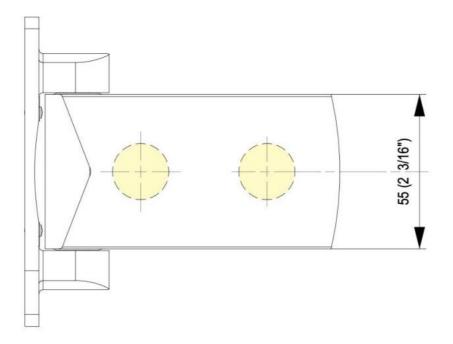

## Hydraulic hinge Biloba BL 8060

Material:aluminiumFinish:chrome effectMounting:glass/wallGlass thickness:8 / 10 / 12 mmSales unit (SU):StUnit package:2.00Carrying capacity:100 kg/pair

with adjustable closing speed, with locking device 0° and 90°, automatic closing from 80°, max. door width 1000 mm, for temperatures from -15°C to + 40°C. Note: Forced opening over 95° could lever out the door, we recommend the installation of a door stopper