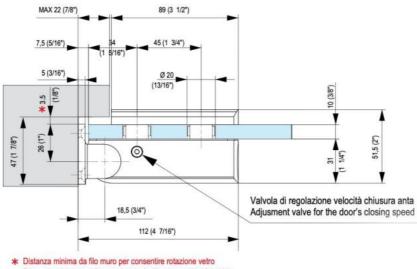

Distancia minima de hilo pared, para facilitar la rotación del vidrio Minimum distance from wall edge in order to facilitate glass rotation Mindestdistanz von der Wandkante, um die Glasrotation zu erleichtern Distance minimum de l'arrête du mur pour permettre la rotation du verre

In caso di utilizzo guarnizione, considerarne l'ingombro.

Si utiliza el herraje, considerar su tamaño.

In case of gasket's usage, consider its overall dimension.

Im Fall von Dichtungsverwendung, ihre Maße berücksichtigen.

En cas d'utilisation d'un joint, tenir compte de son encombrement