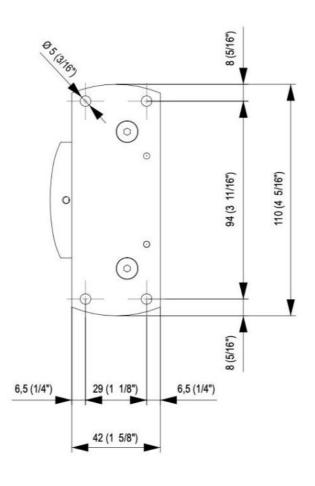

## Hydraulic hinge Biloba BL 8060

Material:aluminiumFinish:chrome effectMounting:glass/wallGlass thickness:8 / 10 / 12 mmSales unit (SU):StUnit package:2.00Carrying capacity:100 kg/pair

with adjustable closing speed, with locking device 0° and 90°, automatic closing from 80°, max. door width 1000 mm, for temperatures from -15°C to + 40°C. Note: Forced opening over 95° could lever out the door, we recommend the installation of a door stopper