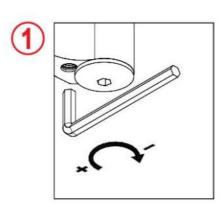

Regolazione scatto finale Ajuste del resorte final Final latch adjustement Regulierung der Endschwung Réglage de verouillage final

Regolazione della velocità di chiusura Ajuste de la velocidad de cierre Closing speed adjustement Regulierung der Schließgeschwindigkeit Réglage de la vitesse de fermeture