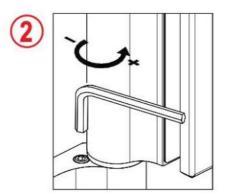

Regolazione scatto finale Ajuste del resorte final Final latch adjustement Regulierung der Endschwung Réglage de verouillage final

Regolazione della velocità di chiusura Ajuste de la velocidad de cierre Closing speed adjustement Regulierung der Schließgeschwindigkeit Réglage de la vitesse de fermeture