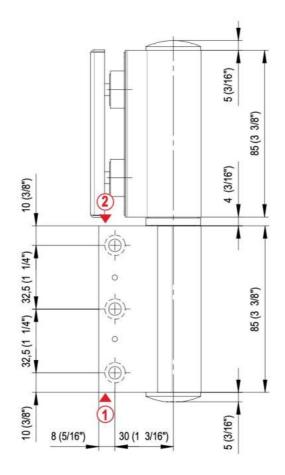

Sales unit (SU): St
Unit package: 1.00
Carrying capacity: 120 kg/pair

can be installed on doors with frame profile, rebate depth 30 - 50 mm, with adjustable closing speed, with constant braking control, with 90° and 180° locking, min. door width 800 mm, max. door width 1200 mm, for temperatures from -15°C to + 40°C. The hinge has a pre-tension, therefore a closing stop is required