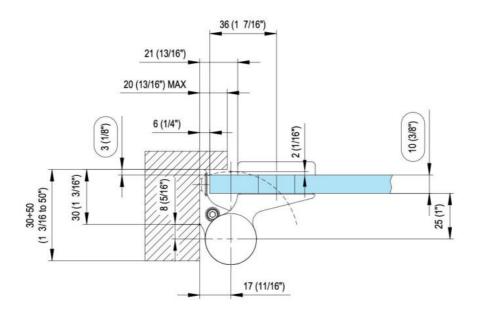

Sales unit (SU): St
Unit package: 1.00
Carrying capacity: 120 kg/pair

can be installed on doors with frame profile, rebate depth 30 - 50 mm, with adjustable closing speed, with constant braking control, with 90° and 180° locking, min. door width 800 mm, max. door width 1200 mm, for temperatures from -15°C to + 40°C. The hinge has a pre-tension, therefore a closing stop is required