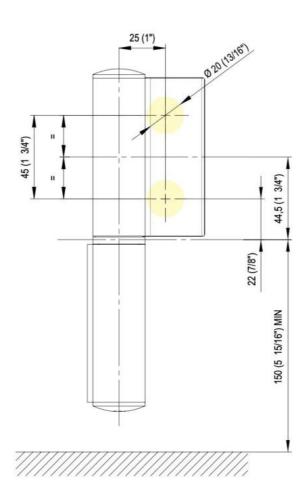

Sales unit (SU): St
Unit package: 1.00
Carrying capacity: 120 kg/pair

can be installed on doors with frame profile, rebate depth 30 - 50 mm, with adjustable closing speed, with constant braking control, with 90° and 180° locking, min. door width 800 mm, max. door width 1200 mm, for temperatures from -15°C to + 40°C. The hinge has a pre-tension, therefore a closing stop is required