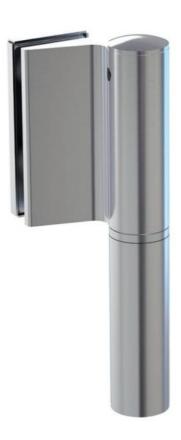

## Hydraulic hinge EVO EV 835E10 N with integrated door closer, self-closing from an opening angle of 80°

Material: aluminium
Finish: chrome effect
Mounting: glass/wall, DIN right
Glass thickness: 8 - 19 / 21.52 mm

Sales unit (SU): St
Unit package: 1.00
Carrying capacity: 120 kg/pair

can be installed on doors with frame profile, rebate depth 30 - 50 mm, with adjustable closing speed, with constant braking control, with 90° and 180° locking, min. door width 800 mm, max. door width 1200 mm, for temperatures from -15°C to + 40°C. The hinge has a pre-tension, therefore a closing stop is required