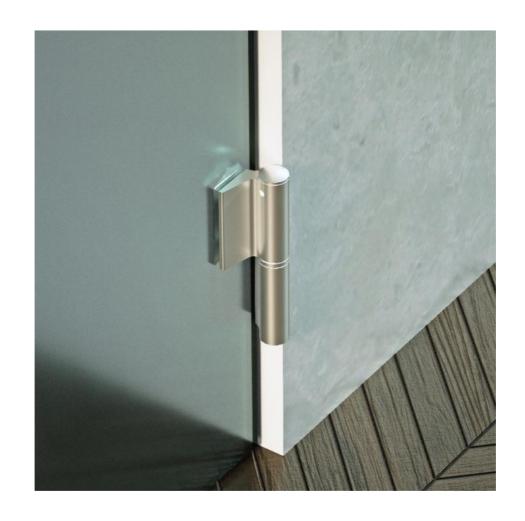

## Hydraulic hinge EVO EV 835E10 N with integrated door closer, self-closing from an opening angle of 80°

Material: aluminium
Finish: chrome effect
Mounting: glass/wall, DIN right
Glass thickness: 8 - 19 / 21.52 mm

Sales unit (SU): St
Unit package: 1.00
Carrying capacity: 120 kg/pair

can be installed on doors with frame profile, rebate depth 30 - 50 mm, with adjustable closing speed, with constant braking control, with 90° and 180° locking, min. door width 800 mm, max. door width 1200 mm, for temperatures from -15°C to + 40°C. The hinge has a pre-tension, therefore a closing stop is required