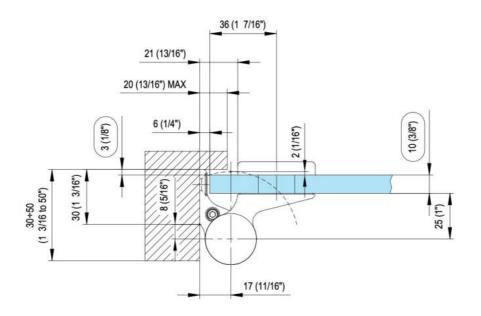

## Hydraulic hinge EVO EV 835E10 N with integrated door closer, self-closing from an opening angle of $80^\circ$

Material: aluminium

Finish: anodized 20 micron
Mounting: glass/wall, DIN right
Glass thickness: 8 - 19 / 21.52 mm

Sales unit (SU): St
Unit package: 1.00
Carrying capacity: 120 kg/pair

can be installed on doors with frame profile, rebate depth 30 - 50 mm, with adjustable closing speed, with constant braking control, with 90° and 180° locking, min. door width 800 mm, max. door width 1200 mm, for temperatures from -15°C to + 40°C. The hinge has a pre-tension, therefore a closing stop is required