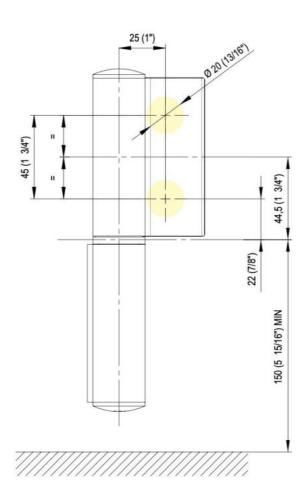

## Hydraulic hinge EVO EV 835E10 N with integrated door closer, self-closing from an opening angle of $80^\circ$

Material: aluminium

Finish: anodized 20 micron
Mounting: glass/wall, DIN right
Glass thickness: 8 - 19 / 21.52 mm

Sales unit (SU): St
Unit package: 1.00
Carrying capacity: 120 kg/pair

can be installed on doors with frame profile, rebate depth 30 - 50 mm, with adjustable closing speed, with constant braking control, with 90° and 180° locking, min. door width 800 mm, max. door width 1200 mm, for temperatures from -15°C to + 40°C. The hinge has a pre-tension, therefore a closing stop is required