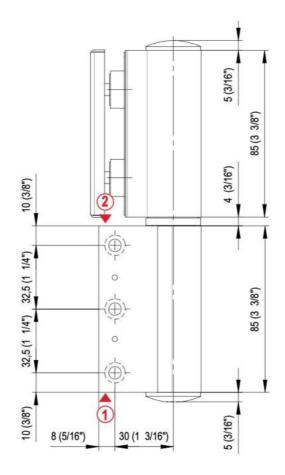

## Hydraulic hinge EVO EV 835E10 N with integrated door closer, self-closing from an opening angle of $80^\circ$

Material: aluminium

Finish: anodized 20 micron
Mounting: glass/wall, DIN right
Glass thickness: 8 - 19 / 21.52 mm

Sales unit (SU): St
Unit package: 1.00
Carrying capacity: 120 kg/pair

can be installed on doors with frame profile, rebate depth 30 - 50 mm, with adjustable closing speed, with constant braking control, with 90° and 180° locking, min. door width 800 mm, max. door width 1200 mm, for temperatures from -15°C to + 40°C. The hinge has a pre-tension, therefore a closing stop is required