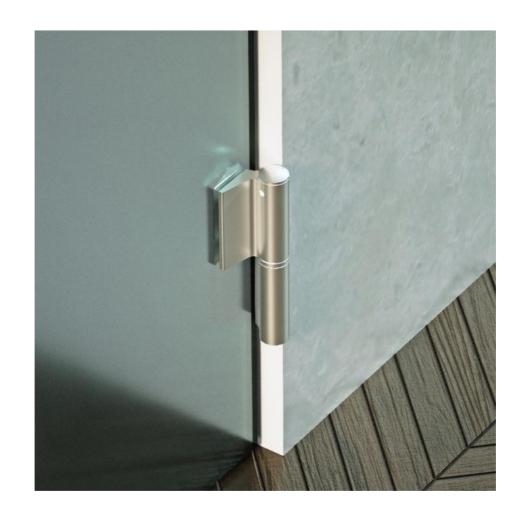

## Hydraulic hinge EVO EV 835E10 N with integrated door closer, self-closing from an opening angle of $80^\circ$

Material: aluminium

Finish: anodized 20 micron
Mounting: glass/wall, DIN right
Glass thickness: 8 - 19 / 21.52 mm

Sales unit (SU): St
Unit package: 1.00
Carrying capacity: 120 kg/pair

can be installed on doors with frame profile, rebate depth 30 - 50 mm, with adjustable closing speed, with constant braking control, with 90° and 180° locking, min. door width 800 mm, max. door width 1200 mm, for temperatures from -15°C to + 40°C. The hinge has a pre-tension, therefore a closing stop is required