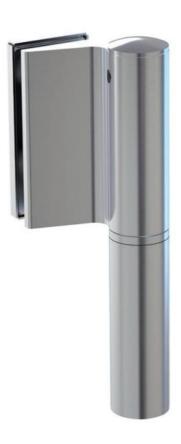

## Hydraulic hinge EVO EV 835E10 N with integrated door closer, self-closing from an opening angle of $80^\circ$

Material: aluminium

Finish: anodized 20 micron
Mounting: glass/wall, DIN right
Glass thickness: 8 - 19 / 21.52 mm

Sales unit (SU): St
Unit package: 1.00
Carrying capacity: 120 kg/pair

can be installed on doors with frame profile, rebate depth 30 - 50 mm, with adjustable closing speed, with constant braking control, with 90° and 180° locking, min. door width 800 mm, max. door width 1200 mm, for temperatures from -15°C to + 40°C. The hinge has a pre-tension, therefore a closing stop is required