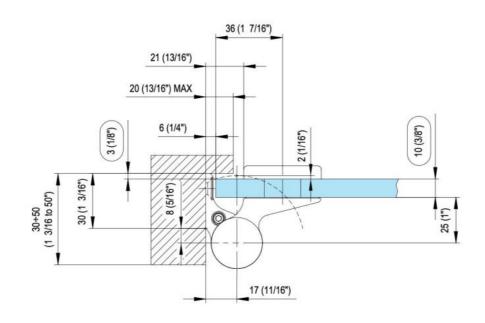

can be installed on doors with frame profile, rebate depth 30 - 50 mm, with adjustable closing speed, with constant braking control, with 90° and 180° locking, min. door width 800 mm, max. door width 1200 mm, for temperatures from -15°C to + 40°C. The hinge has a pre-tension, therefore a closing stop is required