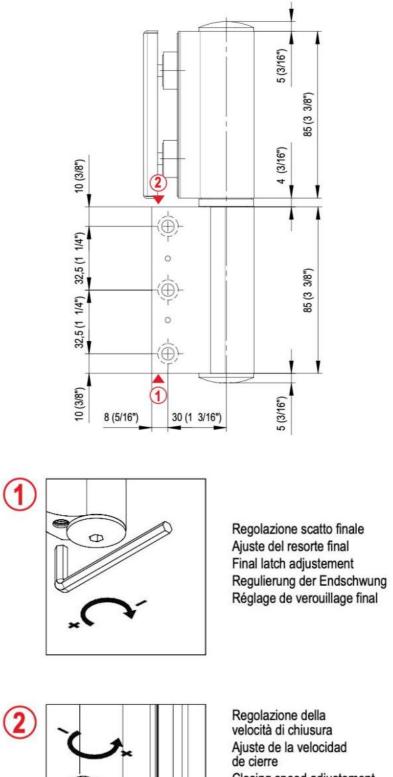

0

velocità di chiusura Ajuste de la velocidad de cierre Closing speed adjustement Regulierung der Schließgeschwindigkeit Réglage de la vitesse de fermeture