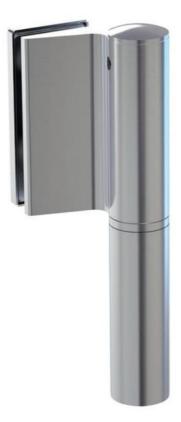

## 31.80301.24

Hydraulic hinge EVO EV 835E10 N with integrated door closer, self-closing from an opening angle of  $80^{\circ}$ 

Material:aluminiumFinish:inox effectMounting:glass/wall, DIN rightGlass thickness:8 - 19 / 21.52 mmSales unit (SU):StUnit package:1.00Carrying capacity:120 kg/pair

can be installed on doors with frame profile, rebate depth 30 - 50 mm, with adjustable closing speed, with constant braking control, with 90° and 180° locking, min. door width 800 mm, max. door width 1200 mm, for temperatures from -15°C to + 40°C. The hinge has a pre-tension, therefore a closing stop is required