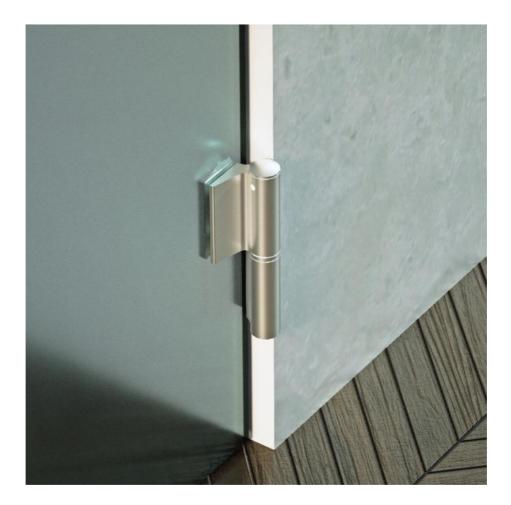

## 31.80301.24

Hydraulic hinge EVO EV 835E10 N with integrated door closer, self-closing from an opening angle of  $80^{\circ}$ 

Material:aluminiumFinish:inox effectMounting:glass/wall, DIN rightGlass thickness:8 - 19 / 21.52 mmSales unit (SU):StUnit package:1.00Carrying capacity:120 kg/pair

can be installed on doors with frame profile, rebate depth 30 - 50 mm, with adjustable closing speed, with constant braking control, with 90° and 180° locking, min. door width 800 mm, max. door width 1200 mm, for temperatures from -15°C to + 40°C. The hinge has a pre-tension, therefore a closing stop is required