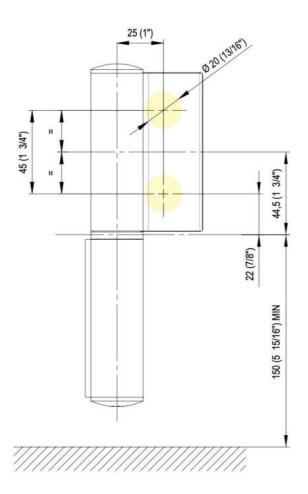

## 31.80301.24

Hydraulic hinge EVO EV 835E10 N with integrated door closer, self-closing from an opening angle of  $80^{\circ}$ 

Material:aluminiumFinish:inox effectMounting:glass/wall, DIN rightGlass thickness:8 - 19 / 21.52 mmSales unit (SU):StUnit package:1.00Carrying capacity:120 kg/pair

can be installed on doors with frame profile, rebate depth 30 - 50 mm, with adjustable closing speed, with constant braking control, with 90° and 180° locking, min. door width 800 mm, max. door width 1200 mm, for temperatures from -15°C to + 40°C. The hinge has a pre-tension, therefore a closing stop is required