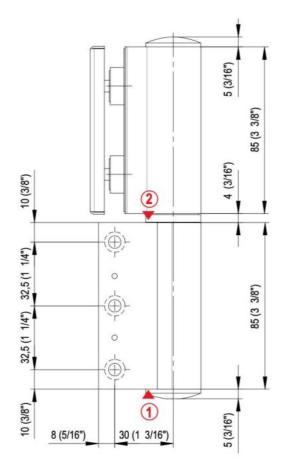

Sales unit (SU): St
Unit package: 1.00
Carrying capacity: 120 kg/pair

can be installed on doors with frame profile, rebate depth 30 - 50 mm, with adjustable closing speed, with constant braking control, with 180° locking, min. door width 800 mm, max. door width 1200 mm, for temperatures from -15°C to + 40°C. The hinge has a pre-tension, therefore a closing stop is required