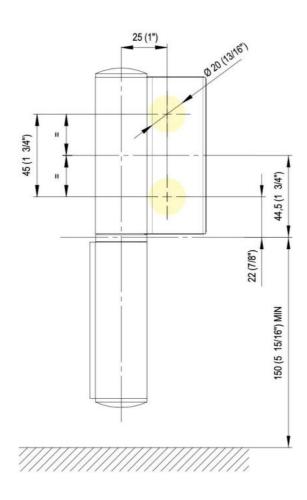

Sales unit (SU): St
Unit package: 1.00
Carrying capacity: 120 kg/pair

can be installed on doors with frame profile, rebate depth 30 - 50 mm, with adjustable closing speed, with constant braking control, with 180° locking, min. door width 800 mm, max. door width 1200 mm, for temperatures from -15°C to + 40°C. The hinge has a pre-tension, therefore a closing stop is required