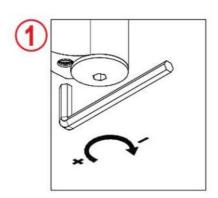

Regolazione scatto finale Ajuste del resorte final Final latch adjustement Regulierung der Endschwung Réglage de verouillage final

Regolazione della velocità di chiusura Ajuste de la velocidad de cierre Closing speed adjustement Regulierung der Schließgeschwindigkeit Réglage de la vitesse de fermeture