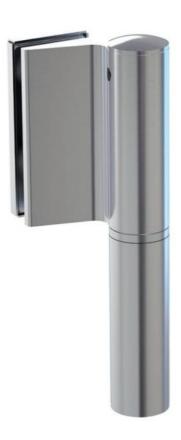

## Hydraulic hinge EVO EV 835E11 N with integrated door closer, self-closing from an opening angle of $160^{\circ}$

Material: aluminium
Finish: chrome effect
Mounting: glass/wall, DIN right
Glass thickness: 8 - 19 / 21.52 mm

Sales unit (SU): St
Unit package: 1.00
Carrying capacity: 120 kg/pair

can be installed on doors with frame profile, rebate depth 30 - 50 mm, with adjustable closing speed, with constant braking control, with 180° locking, min. door width 800 mm, max. door width 1200 mm, for temperatures from -15°C to + 40°C. The hinge has a pre-tension, therefore a closing stop is required