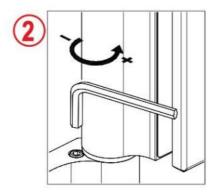

Regolazione scatto finale Ajuste del resorte final Final latch adjustement Regulierung der Endschwung Réglage de verouillage final

Regolazione della velocità di chiusura Ajuste de la velocidad de cierre Closing speed adjustement Regulierung der Schließgeschwindigkeit Réglage de la vitesse de fermeture