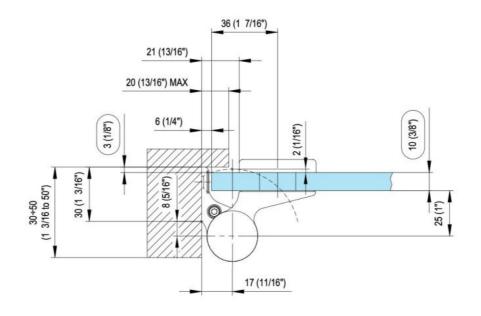

## Hydraulic hinge EVO EV 835E11 N with integrated door closer, self-closing from an opening angle of $160^{\circ}$

Material: aluminium
Finish: chrome effect
Mounting: glass/wall, DIN right
Glass thickness: 8 - 19 / 21.52 mm

Sales unit (SU): St
Unit package: 1.00
Carrying capacity: 120 kg/pair

can be installed on doors with frame profile, rebate depth 30 - 50 mm, with adjustable closing speed, with constant braking control, with 180° locking, min. door width 800 mm, max. door width 1200 mm, for temperatures from -15°C to + 40°C. The hinge has a pre-tension, therefore a closing stop is required