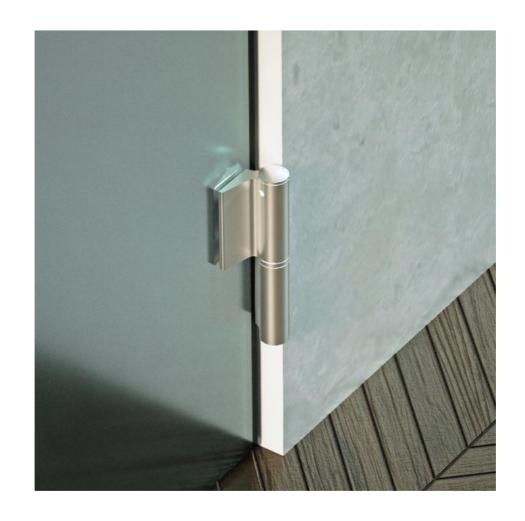

## Hydraulic hinge EVO EV 835E11 N with integrated door closer, self-closing from an opening angle of $160^{\circ}$

Material: aluminium
Finish: chrome effect
Mounting: glass/wall, DIN right
Glass thickness: 8 - 19 / 21.52 mm

Sales unit (SU): St
Unit package: 1.00
Carrying capacity: 120 kg/pair

can be installed on doors with frame profile, rebate depth 30 - 50 mm, with adjustable closing speed, with constant braking control, with 180° locking, min. door width 800 mm, max. door width 1200 mm, for temperatures from -15°C to + 40°C. The hinge has a pre-tension, therefore a closing stop is required