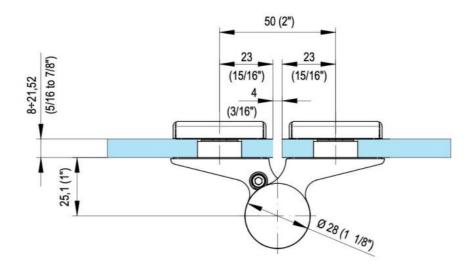

## Hydraulic hinge EVO EV 835E11 N with integrated door closer, self-closing from an opening angle of $80^\circ$

Material: aluminium

Finish: chrome effect

Mounting: glass/glass, DIN

Mounting: glass/glass, DIN right Glass thickness: 8 - 19 / 21.52 mm

Sales unit (SU): St
Unit package: 1.00
Carrying capacity: 100 kg/pair

with adjustable closing speed, with constant braking control, with 90° and 180° locking, min. door width 800 mm, max. door width 1000 mm, for temperatures from -15°C to + 40°C. The hinge has a pre-tension, therefore a closing stop is required