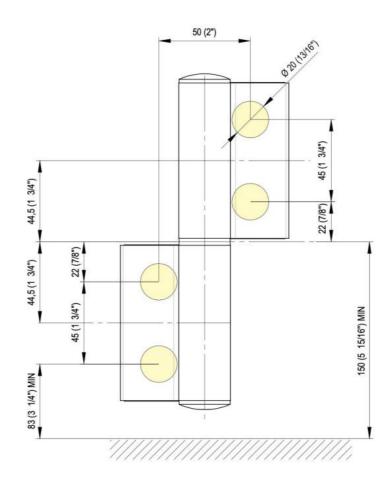

## Hydraulic hinge EVO EV 835E11 N with integrated door closer, self-closing from an opening angle of $80^\circ$

Material: aluminium

Finish: chrome effect

Mounting: glass/glass, DIN

Mounting: glass/glass, DIN right Glass thickness: 8 - 19 / 21.52 mm

Sales unit (SU): St
Unit package: 1.00
Carrying capacity: 100 kg/pair

with adjustable closing speed, with constant braking control, with 90° and 180° locking, min. door width 800 mm, max. door width 1000 mm, for temperatures from -15°C to + 40°C. The hinge has a pre-tension, therefore a closing stop is required