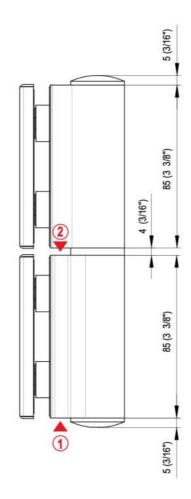

## Hydraulic hinge EVO EV 835E11 N with integrated door closer, self-closing from an opening angle of $80^\circ$

Material: aluminium

Finish: chrome effect

Mounting: glass/glass, DIN

Mounting: glass/glass, DIN right Glass thickness: 8 - 19 / 21.52 mm

Sales unit (SU): St
Unit package: 1.00
Carrying capacity: 100 kg/pair

with adjustable closing speed, with constant braking control, with 90° and 180° locking, min. door width 800 mm, max. door width 1000 mm, for temperatures from -15°C to + 40°C. The hinge has a pre-tension, therefore a closing stop is required