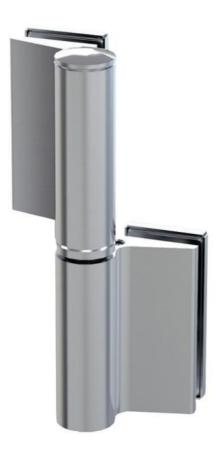

## Hydraulic hinge EVO EV 835E11 N with integrated door closer, self-closing from an opening angle of $80^\circ$

Material: aluminium

Finish: chrome effect

Mounting: glass/glass, DIN

Mounting: glass/glass, DIN right Glass thickness: 8 - 19 / 21.52 mm

Sales unit (SU): St
Unit package: 1.00
Carrying capacity: 100 kg/pair

with adjustable closing speed, with constant braking control, with 90° and 180° locking, min. door width 800 mm, max. door width 1000 mm, for temperatures from -15°C to + 40°C. The hinge has a pre-tension, therefore a closing stop is required