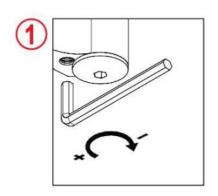

Regolazione scatto finale Ajuste del resorte final Final latch adjustement Regulierung der Endschwung Réglage de verouillage final

Regolazione della velocità di chiusura Ajuste de la velocidad de cierre Closing speed adjustement Regulierung der Schließgeschwindigkeit Réglage de la vitesse de fermeture