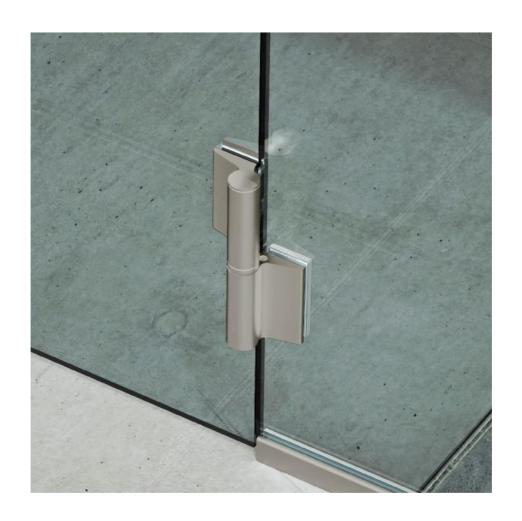

## Hydraulic hinge EVO EV 835E11 N with integrated door closer, self-closing from an opening angle of $80^\circ$

Material: aluminium

Finish: chrome effect

Mounting: glass/glass, DIN

Mounting: glass/glass, DIN right Glass thickness: 8 - 19 / 21.52 mm

Sales unit (SU): St
Unit package: 1.00
Carrying capacity: 100 kg/pair

with adjustable closing speed, with constant braking control, with 90° and 180° locking, min. door width 800 mm, max. door width 1000 mm, for temperatures from -15°C to + 40°C. The hinge has a pre-tension, therefore a closing stop is required