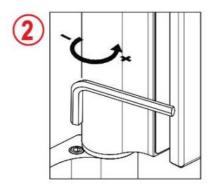

Regolazione scatto finale Ajuste del resorte final Final latch adjustement Regulierung der Endschwung Réglage de verouillage final

Regolazione della velocità di chiusura Ajuste de la velocidad de cierre Closing speed adjustement Regulierung der Schließgeschwindigkeit Réglage de la vitesse de fermeture