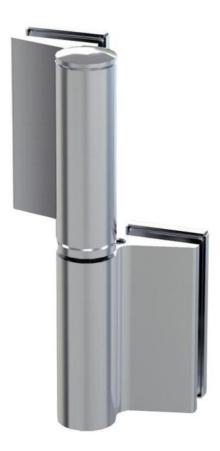

## Hydraulic hinge EVO EV 835E11 N with integrated door closer, self-closing from an opening angle of $80^\circ$

Material: aluminium

Finish: anodized 20 micron
Mounting: glass/glass, DIN right
Glass thickness: 8 - 19 / 21.52 mm

Sales unit (SU): St
Unit package: 1.00
Carrying capacity: 100 kg/pair

with adjustable closing speed, with constant braking control, with 90° and 180° locking, min. door width 800 mm, max. door width 1000 mm, for temperatures from -15°C to + 40°C. The hinge has a pre-tension, therefore a closing stop is required