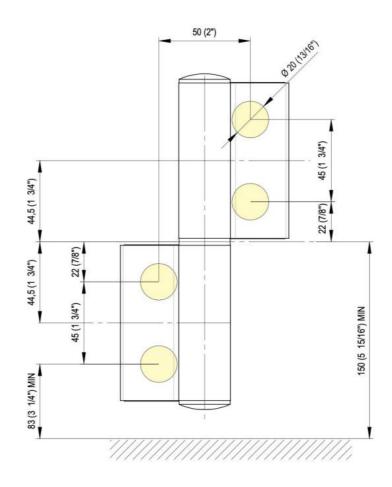

## Hydraulic hinge EVO EV 835E11 N with integrated door closer, self-closing from an opening angle of $80^\circ$

Material: aluminium

Finish: anodized 20 micron
Mounting: glass/glass, DIN right
Glass thickness: 8 - 19 / 21.52 mm

Sales unit (SU): St
Unit package: 1.00
Carrying capacity: 100 kg/pair

with adjustable closing speed, with constant braking control, with 90° and 180° locking, min. door width 800 mm, max. door width 1000 mm, for temperatures from -15°C to + 40°C. The hinge has a pre-tension, therefore a closing stop is required