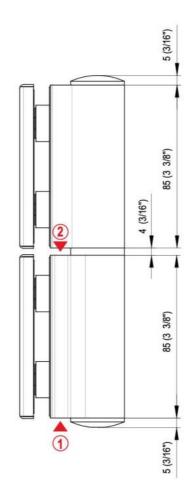

## Hydraulic hinge EVO EV 835E11 N with integrated door closer, self-closing from an opening angle of $80^\circ$

Material: aluminium

Finish: anodized 20 micron
Mounting: glass/glass, DIN right
Glass thickness: 8 - 19 / 21.52 mm

Sales unit (SU): St
Unit package: 1.00
Carrying capacity: 100 kg/pair

with adjustable closing speed, with constant braking control, with 90° and 180° locking, min. door width 800 mm, max. door width 1000 mm, for temperatures from -15°C to + 40°C. The hinge has a pre-tension, therefore a closing stop is required