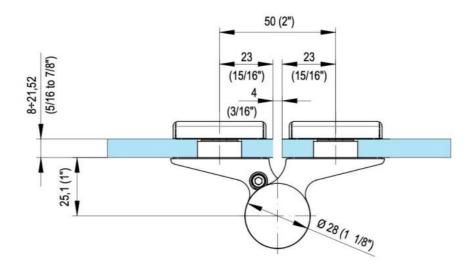

## Hydraulic hinge EVO EV 835E11 N with integrated door closer, self-closing from an opening angle of $80^\circ$

Material: aluminium

Finish: anodized 20 micron
Mounting: glass/glass, DIN right
Glass thickness: 8 - 19 / 21.52 mm

Sales unit (SU): St
Unit package: 1.00
Carrying capacity: 100 kg/pair

with adjustable closing speed, with constant braking control, with 90° and 180° locking, min. door width 800 mm, max. door width 1000 mm, for temperatures from -15°C to + 40°C. The hinge has a pre-tension, therefore a closing stop is required