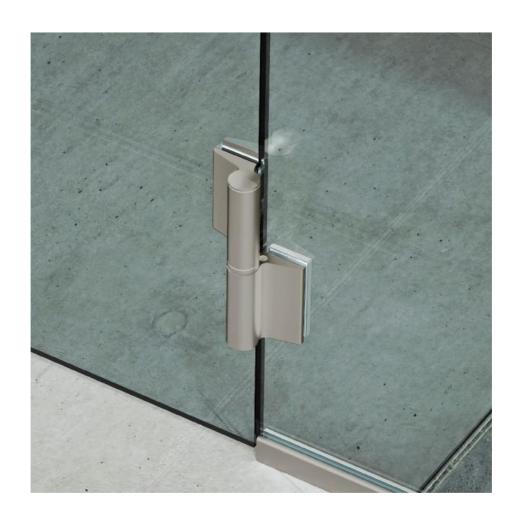

## Hydraulic hinge EVO EV 835E11 N with integrated door closer, self-closing from an opening angle of $80^\circ$

Material: aluminium

Finish: anodized 20 micron
Mounting: glass/glass, DIN right
Glass thickness: 8 - 19 / 21.52 mm

Sales unit (SU): St
Unit package: 1.00
Carrying capacity: 100 kg/pair

with adjustable closing speed, with constant braking control, with 90° and 180° locking, min. door width 800 mm, max. door width 1000 mm, for temperatures from -15°C to + 40°C. The hinge has a pre-tension, therefore a closing stop is required