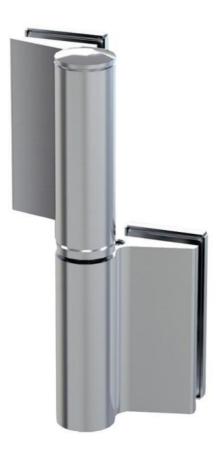

## Hydraulic hinge EVO EV 835E11 N with integrated door closer, self-closing from an opening angle of $80^\circ$

Material: aluminium Finish: inox effect

Mounting: glass/glass, DIN right Glass thickness: 8 - 19 / 21.52 mm

Sales unit (SU): St
Unit package: 1.00
Carrying capacity: 100 kg/pair

with adjustable closing speed, with constant braking control, with 90° and 180° locking, min. door width 800 mm, max. door width 1000 mm, for temperatures from -15°C to + 40°C. The hinge has a pre-tension, therefore a closing stop is required