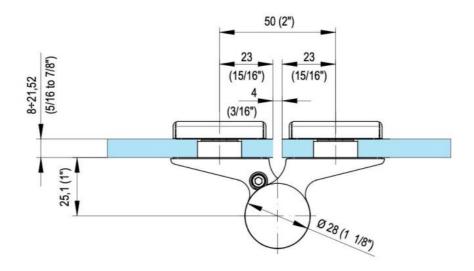

## Hydraulic hinge EVO EV 835E11 N with integrated door closer, self-closing from an opening angle of $80^\circ$

Material: aluminium Finish: inox effect

Mounting: glass/glass, DIN right Glass thickness: 8 - 19 / 21.52 mm

Sales unit (SU): St
Unit package: 1.00
Carrying capacity: 100 kg/pair

with adjustable closing speed, with constant braking control, with 90° and 180° locking, min. door width 800 mm, max. door width 1000 mm, for temperatures from -15°C to + 40°C. The hinge has a pre-tension, therefore a closing stop is required