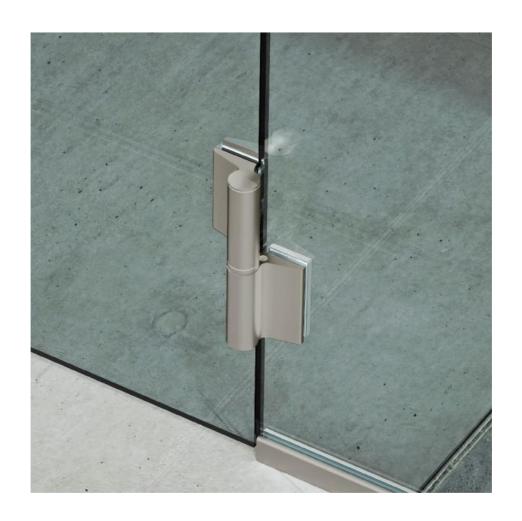

## Hydraulic hinge EVO EV 835E11 N with integrated door closer, self-closing from an opening angle of $80^\circ$

Material: aluminium Finish: inox effect

Mounting: glass/glass, DIN right Glass thickness: 8 - 19 / 21.52 mm

Sales unit (SU): St
Unit package: 1.00
Carrying capacity: 100 kg/pair

with adjustable closing speed, with constant braking control, with 90° and 180° locking, min. door width 800 mm, max. door width 1000 mm, for temperatures from -15°C to + 40°C. The hinge has a pre-tension, therefore a closing stop is required