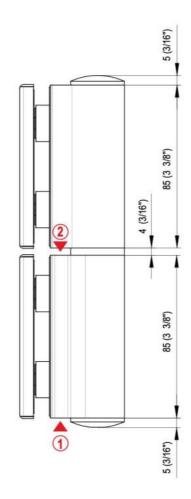

## Hydraulic hinge EVO EV 835E11 N with integrated door closer, self-closing from an opening angle of $80^\circ$

Material: aluminium Finish: inox effect

Mounting: glass/glass, DIN right Glass thickness: 8 - 19 / 21.52 mm

Sales unit (SU): St
Unit package: 1.00
Carrying capacity: 100 kg/pair

with adjustable closing speed, with constant braking control, with 90° and 180° locking, min. door width 800 mm, max. door width 1000 mm, for temperatures from -15°C to + 40°C. The hinge has a pre-tension, therefore a closing stop is required