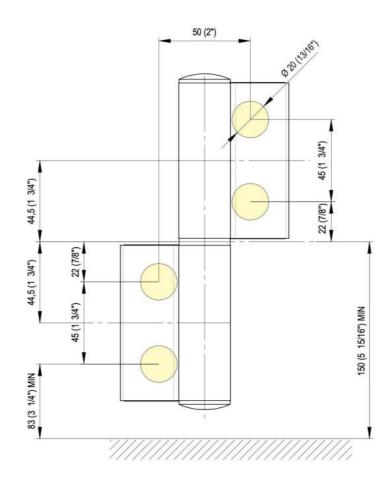

## Hydraulic hinge EVO EV 835E11 N with integrated door closer, self-closing from an opening angle of $80^\circ$

Material: aluminium Finish: inox effect

Mounting: glass/glass, DIN right Glass thickness: 8 - 19 / 21.52 mm

Sales unit (SU): St
Unit package: 1.00
Carrying capacity: 100 kg/pair

with adjustable closing speed, with constant braking control, with 90° and 180° locking, min. door width 800 mm, max. door width 1000 mm, for temperatures from -15°C to + 40°C. The hinge has a pre-tension, therefore a closing stop is required