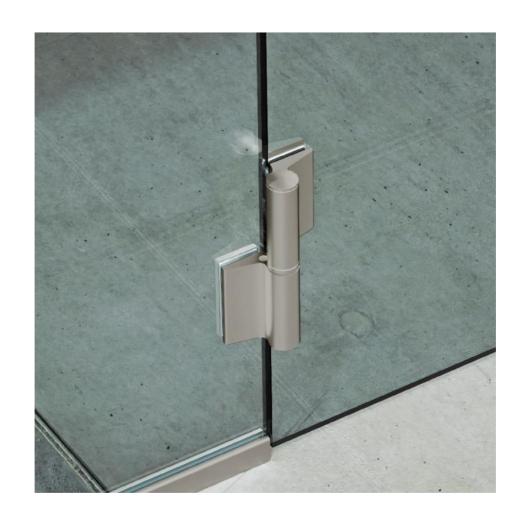

## Hydraulic hinge EVO EV 835E11 N with integrated door closer, self-closing from an opening angle of $80^\circ$

Material: aluminium

Finish: chrome effect

Mounting: glass/glass, DIN left

Glass thickness: 8 - 19 / 21.52 mm

Sales unit (SU): St
Unit package: 1.00
Carrying capacity: 100 kg/pair

with adjustable closing speed, with constant braking control, with 90° and 180° locking, min. door width 800 mm, max. door width 1000 mm, for temperatures from -15°C to + 40°C. The hinge has a pre-tension, therefore a closing stop is required