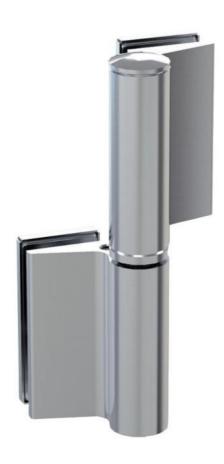

## Hydraulic hinge EVO EV 835E11 N with integrated door closer, self-closing from an opening angle of $80^\circ$

Material: aluminium

Finish: chrome effect

Mounting: glass/glass, DIN left

Glass thickness: 8 - 19 / 21.52 mm

Sales unit (SU): St
Unit package: 1.00
Carrying capacity: 100 kg/pair

with adjustable closing speed, with constant braking control, with 90° and 180° locking, min. door width 800 mm, max. door width 1000 mm, for temperatures from -15°C to + 40°C. The hinge has a pre-tension, therefore a closing stop is required