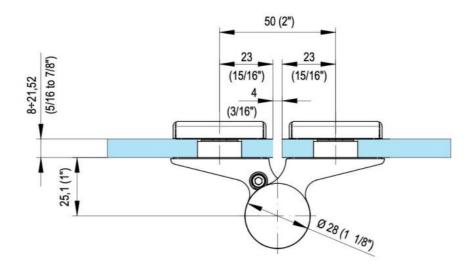

## Hydraulic hinge EVO EV 835E11 N with integrated door closer, self-closing from an opening angle of $80^\circ$

Material: aluminium

Finish: chrome effect

Mounting: glass/glass, DIN left

Glass thickness: 8 - 19 / 21.52 mm

Sales unit (SU): St
Unit package: 1.00
Carrying capacity: 100 kg/pair

with adjustable closing speed, with constant braking control, with 90° and 180° locking, min. door width 800 mm, max. door width 1000 mm, for temperatures from -15°C to + 40°C. The hinge has a pre-tension, therefore a closing stop is required