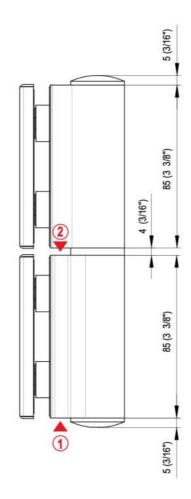

## Hydraulic hinge EVO EV 835E11 N with integrated door closer, self-closing from an opening angle of $80^\circ$

Material: aluminium

Finish: chrome effect

Mounting: glass/glass, DIN left

Glass thickness: 8 - 19 / 21.52 mm

Sales unit (SU): St
Unit package: 1.00
Carrying capacity: 100 kg/pair

with adjustable closing speed, with constant braking control, with 90° and 180° locking, min. door width 800 mm, max. door width 1000 mm, for temperatures from -15°C to + 40°C. The hinge has a pre-tension, therefore a closing stop is required