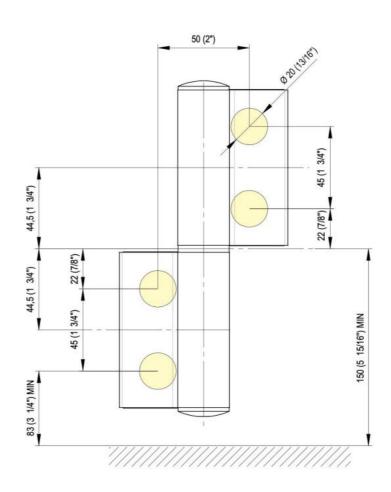

## Hydraulic hinge EVO EV 835E11 N with integrated door closer, self-closing from an opening angle of $80^\circ$

Material: aluminium

Finish: chrome effect

Mounting: glass/glass, DIN left

Glass thickness: 8 - 19 / 21.52 mm

Sales unit (SU): St
Unit package: 1.00
Carrying capacity: 100 kg/pair

with adjustable closing speed, with constant braking control, with 90° and 180° locking, min. door width 800 mm, max. door width 1000 mm, for temperatures from -15°C to + 40°C. The hinge has a pre-tension, therefore a closing stop is required