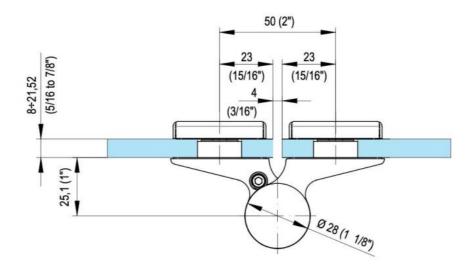

## Hydraulic hinge EVO EV 835E11 N with integrated door closer, self-closing from an opening angle of $80^\circ$

Material: aluminium

Finish: anodized 20 micron
Mounting: glass/glass, DIN left
Glass thickness: 8 - 19 / 21.52 mm

Sales unit (SU): St
Unit package: 1.00
Carrying capacity: 100 kg/pair

with adjustable closing speed, with constant braking control, with 90° and 180° locking, min. door width 800 mm, max. door width 1000 mm, for temperatures from -15°C to + 40°C. The hinge has a pre-tension, therefore a closing stop is required