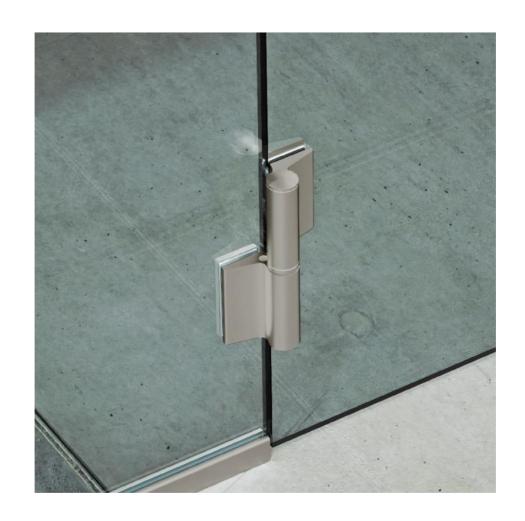

## Hydraulic hinge EVO EV 835E11 N with integrated door closer, self-closing from an opening angle of $80^\circ$

Material: aluminium

Finish: anodized 20 micron
Mounting: glass/glass, DIN left
Glass thickness: 8 - 19 / 21.52 mm

Sales unit (SU): St
Unit package: 1.00
Carrying capacity: 100 kg/pair

with adjustable closing speed, with constant braking control, with 90° and 180° locking, min. door width 800 mm, max. door width 1000 mm, for temperatures from -15°C to + 40°C. The hinge has a pre-tension, therefore a closing stop is required