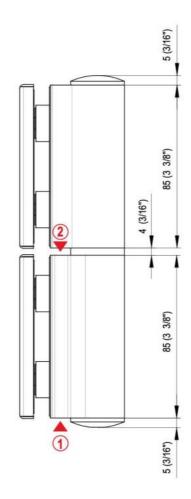

## Hydraulic hinge EVO EV 835E11 N with integrated door closer, self-closing from an opening angle of $80^\circ$

Material: aluminium

Finish: anodized 20 micron
Mounting: glass/glass, DIN left
Glass thickness: 8 - 19 / 21.52 mm

Sales unit (SU): St
Unit package: 1.00
Carrying capacity: 100 kg/pair

with adjustable closing speed, with constant braking control, with 90° and 180° locking, min. door width 800 mm, max. door width 1000 mm, for temperatures from -15°C to + 40°C. The hinge has a pre-tension, therefore a closing stop is required