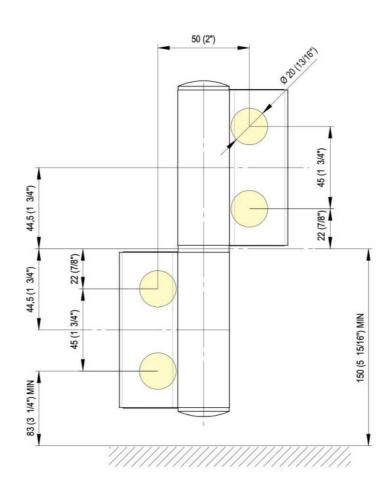

## Hydraulic hinge EVO EV 835E11 N with integrated door closer, self-closing from an opening angle of $80^\circ$

Material: aluminium

Finish: anodized 20 micron
Mounting: glass/glass, DIN left
Glass thickness: 8 - 19 / 21.52 mm

Sales unit (SU): St
Unit package: 1.00
Carrying capacity: 100 kg/pair

with adjustable closing speed, with constant braking control, with 90° and 180° locking, min. door width 800 mm, max. door width 1000 mm, for temperatures from -15°C to + 40°C. The hinge has a pre-tension, therefore a closing stop is required