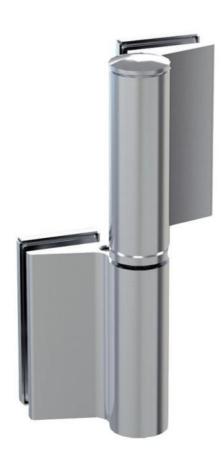

## Hydraulic hinge EVO EV 835E11 N with integrated door closer, self-closing from an opening angle of $80^\circ$

Material: aluminium

Finish: anodized 20 micron
Mounting: glass/glass, DIN left
Glass thickness: 8 - 19 / 21.52 mm

Sales unit (SU): St
Unit package: 1.00
Carrying capacity: 100 kg/pair

with adjustable closing speed, with constant braking control, with 90° and 180° locking, min. door width 800 mm, max. door width 1000 mm, for temperatures from -15°C to + 40°C. The hinge has a pre-tension, therefore a closing stop is required