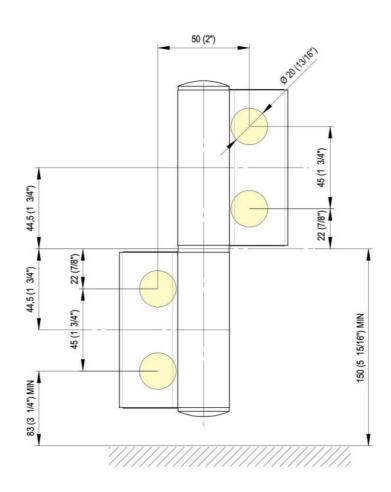

## Hydraulic hinge EVO EV 835E11 N with integrated door closer, self-closing from an opening angle of $80^\circ$

Material: aluminium Finish: inox effect

Mounting: glass/glass, DIN left Glass thickness: 8 - 19 / 21.52 mm

Sales unit (SU): St
Unit package: 1.00
Carrying capacity: 100 kg/pair

with adjustable closing speed, with constant braking control, with 90° and 180° locking, min. door width 800 mm, max. door width 1000 mm, for temperatures from -15°C to + 40°C. The hinge has a pre-tension, therefore a closing stop is required