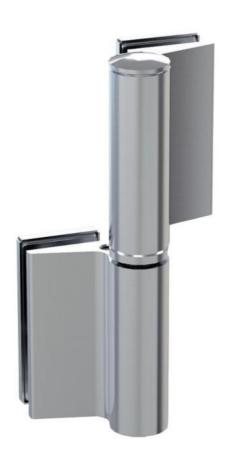

## Hydraulic hinge EVO EV 835E11 N with integrated door closer, self-closing from an opening angle of $80^\circ$

Material: aluminium Finish: inox effect

Mounting: glass/glass, DIN left Glass thickness: 8 - 19 / 21.52 mm

Sales unit (SU): St
Unit package: 1.00
Carrying capacity: 100 kg/pair

with adjustable closing speed, with constant braking control, with 90° and 180° locking, min. door width 800 mm, max. door width 1000 mm, for temperatures from -15°C to + 40°C. The hinge has a pre-tension, therefore a closing stop is required