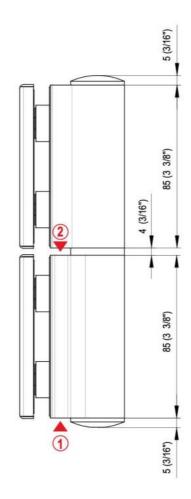

## Hydraulic hinge EVO EV 835E11 N with integrated door closer, self-closing from an opening angle of $80^\circ$

Material: aluminium Finish: inox effect

Mounting: glass/glass, DIN left Glass thickness: 8 - 19 / 21.52 mm

Sales unit (SU): St
Unit package: 1.00
Carrying capacity: 100 kg/pair

with adjustable closing speed, with constant braking control, with 90° and 180° locking, min. door width 800 mm, max. door width 1000 mm, for temperatures from -15°C to + 40°C. The hinge has a pre-tension, therefore a closing stop is required