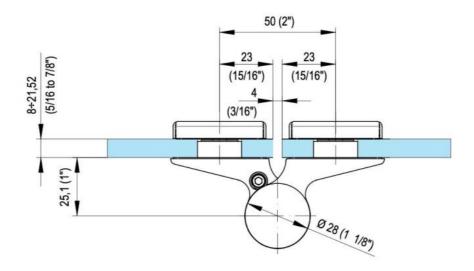

## Hydraulic hinge EVO EV 835E11 N with integrated door closer, self-closing from an opening angle of $80^\circ$

Material: aluminium Finish: inox effect

Mounting: glass/glass, DIN left Glass thickness: 8 - 19 / 21.52 mm

Sales unit (SU): St
Unit package: 1.00
Carrying capacity: 100 kg/pair

with adjustable closing speed, with constant braking control, with 90° and 180° locking, min. door width 800 mm, max. door width 1000 mm, for temperatures from -15°C to + 40°C. The hinge has a pre-tension, therefore a closing stop is required