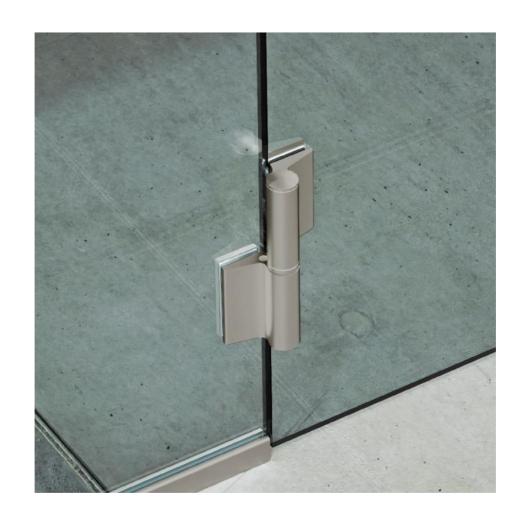

## Hydraulic hinge EVO EV 835E11 N with integrated door closer, self-closing from an opening angle of $80^\circ$

Material: aluminium Finish: inox effect

Mounting: glass/glass, DIN left Glass thickness: 8 - 19 / 21.52 mm

Sales unit (SU): St
Unit package: 1.00
Carrying capacity: 100 kg/pair

with adjustable closing speed, with constant braking control, with 90° and 180° locking, min. door width 800 mm, max. door width 1000 mm, for temperatures from -15°C to + 40°C. The hinge has a pre-tension, therefore a closing stop is required