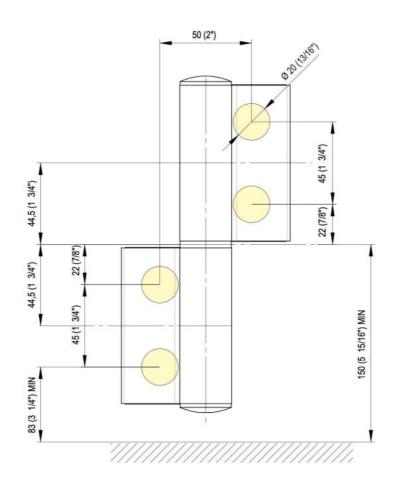

## Hydraulic hinge EVO EV 835E51 with integrated door closer, self-closing from an opening angle of $160^{\circ}$

Material: aluminium

Finish: chrome effect

Mounting: glass/glass, DIN right

Glass thickness: 8 - 19 / 21.52 mm

Sales unit (SU): St
Unit package: 1.00
Carrying capacity: 100 kg/pair

with adjustable closing speed, with constant braking control, with 180 $^{\circ}$  locking, min. door width 800 mm, max. door width 1000 mm, for temperatures from -15 $^{\circ}$ C to + 40 $^{\circ}$ C. The hinge has a pre-tension, therefore a closing stop is required