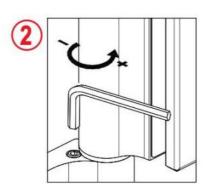

Regolazione scatto finale Ajuste del resorte final Final latch adjustement Regulierung der Endschwung Réglage de verouillage final

Regolazione della velocità di chiusura Ajuste de la velocidad de cierre Closing speed adjustement Regulierung der Schließgeschwindigkeit Réglage de la vitesse de fermeture