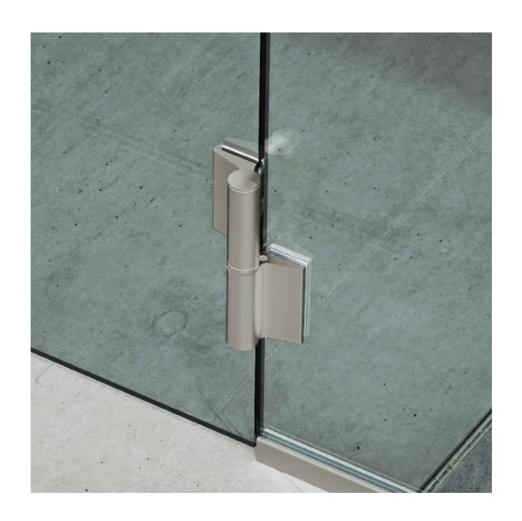

## Hydraulic hinge EVO EV 835E51 with integrated door closer, self-closing from an opening angle of $160^{\circ}$

Material: aluminium

Finish: chrome effect

Mounting: glass/glass, DIN right

Glass thickness: 8 - 19 / 21.52 mm

Sales unit (SU): St
Unit package: 1.00
Carrying capacity: 100 kg/pair

with adjustable closing speed, with constant braking control, with 180 $^{\circ}$  locking, min. door width 800 mm, max. door width 1000 mm, for temperatures from -15 $^{\circ}$ C to + 40 $^{\circ}$ C. The hinge has a pre-tension, therefore a closing stop is required