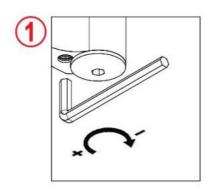

Regolazione scatto finale Ajuste del resorte final Final latch adjustement Regulierung der Endschwung Réglage de verouillage final

Regolazione della velocità di chiusura Ajuste de la velocidad de cierre Closing speed adjustement Regulierung der Schließgeschwindigkeit Réglage de la vitesse de fermeture