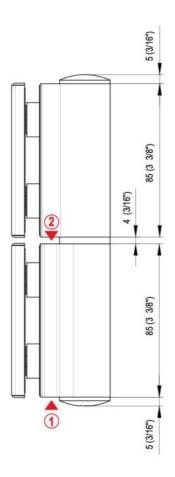

## Hydraulic hinge EVO EV 835E51 with integrated door closer, self-closing from an opening angle of $160^{\circ}$

Material: aluminium

Finish: chrome effect

Mounting: glass/glass, DIN right

Glass thickness: 8 - 19 / 21.52 mm

Sales unit (SU): St
Unit package: 1.00
Carrying capacity: 100 kg/pair

with adjustable closing speed, with constant braking control, with 180 $^{\circ}$  locking, min. door width 800 mm, max. door width 1000 mm, for temperatures from -15 $^{\circ}$ C to + 40 $^{\circ}$ C. The hinge has a pre-tension, therefore a closing stop is required