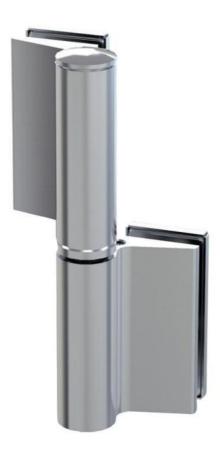

## Hydraulic hinge EVO EV 835E51 with integrated door closer, self-closing from an opening angle of $160^{\circ}$

Material: aluminium

Finish: chrome effect

Mounting: glass/glass, DIN right

Glass thickness: 8 - 19 / 21.52 mm

Sales unit (SU): St
Unit package: 1.00
Carrying capacity: 100 kg/pair

with adjustable closing speed, with constant braking control, with 180 $^{\circ}$  locking, min. door width 800 mm, max. door width 1000 mm, for temperatures from -15 $^{\circ}$ C to + 40 $^{\circ}$ C. The hinge has a pre-tension, therefore a closing stop is required