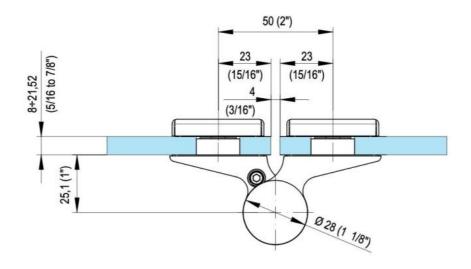

## Hydraulic hinge EVO EV 835E51 with integrated door closer, self-closing from an opening angle of $160^{\circ}$

Material: aluminium

Finish: chrome effect

Mounting: glass/glass, DIN right

Glass thickness: 8 - 19 / 21.52 mm

Sales unit (SU): St
Unit package: 1.00
Carrying capacity: 100 kg/pair

with adjustable closing speed, with constant braking control, with 180 $^{\circ}$  locking, min. door width 800 mm, max. door width 1000 mm, for temperatures from -15 $^{\circ}$ C to + 40 $^{\circ}$ C. The hinge has a pre-tension, therefore a closing stop is required