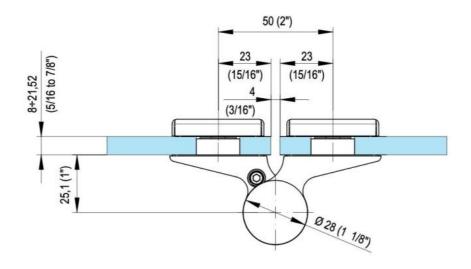

## Hydraulic hinge EVO EV 835E51 with integrated door closer, self-closing from an opening angle of 160° $\,$

Material: aluminium

Finish: anodized 20 micron
Mounting: glass/glass, DIN left
Glass thickness: 8 - 19 / 21.52 mm

Sales unit (SU): St
Unit package: 2.00
Carrying capacity: 100 kg/pair

with adjustable closing speed, with constant braking control, with 180 $^{\circ}$  locking, min. door width 800 mm, max. door width 1000 mm, for temperatures from -15 $^{\circ}$ C to + 40 $^{\circ}$ C. The hinge has a pre-tension, therefore a closing stop is required