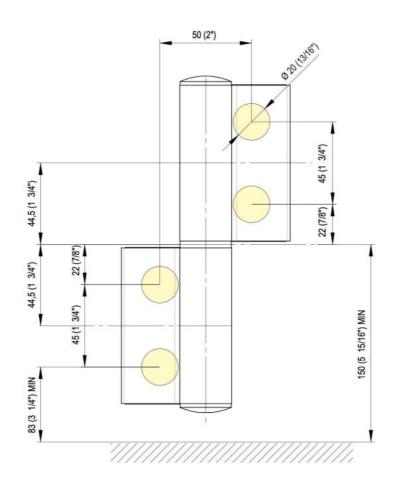

## Hydraulic hinge EVO EV 835E51 with integrated door closer, self-closing from an opening angle of 160° $\,$

Material: aluminium

Finish: anodized 20 micron
Mounting: glass/glass, DIN left
Glass thickness: 8 - 19 / 21.52 mm

Sales unit (SU): St
Unit package: 2.00
Carrying capacity: 100 kg/pair

with adjustable closing speed, with constant braking control, with 180 $^{\circ}$  locking, min. door width 800 mm, max. door width 1000 mm, for temperatures from -15 $^{\circ}$ C to + 40 $^{\circ}$ C. The hinge has a pre-tension, therefore a closing stop is required