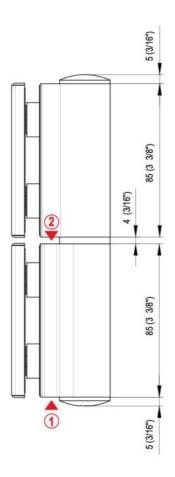

## Hydraulic hinge EVO EV 835E51 with integrated door closer, self-closing from an opening angle of 160° $\,$

Material: aluminium

Finish: anodized 20 micron
Mounting: glass/glass, DIN left
Glass thickness: 8 - 19 / 21.52 mm

Sales unit (SU): St
Unit package: 2.00
Carrying capacity: 100 kg/pair

with adjustable closing speed, with constant braking control, with 180 $^{\circ}$  locking, min. door width 800 mm, max. door width 1000 mm, for temperatures from -15 $^{\circ}$ C to + 40 $^{\circ}$ C. The hinge has a pre-tension, therefore a closing stop is required