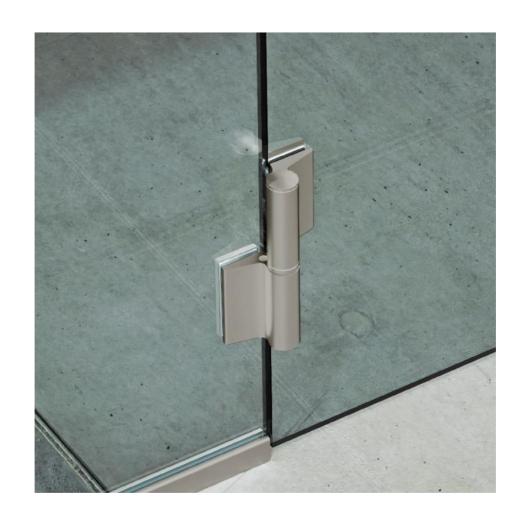

## Hydraulic hinge EVO EV 835E51 with integrated door closer, self-closing from an opening angle of 160° $\,$

Material: aluminium

Finish: anodized 20 micron
Mounting: glass/glass, DIN left
Glass thickness: 8 - 19 / 21.52 mm

Sales unit (SU): St
Unit package: 2.00
Carrying capacity: 100 kg/pair

with adjustable closing speed, with constant braking control, with 180 $^{\circ}$  locking, min. door width 800 mm, max. door width 1000 mm, for temperatures from -15 $^{\circ}$ C to + 40 $^{\circ}$ C. The hinge has a pre-tension, therefore a closing stop is required