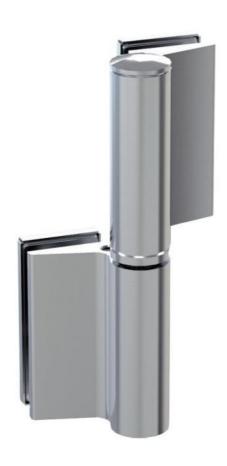

## Hydraulic hinge EVO EV 835E51 with integrated door closer, self-closing from an opening angle of 160° $\,$

Material: aluminium

Finish: anodized 20 micron
Mounting: glass/glass, DIN left
Glass thickness: 8 - 19 / 21.52 mm

Sales unit (SU): St
Unit package: 2.00
Carrying capacity: 100 kg/pair

with adjustable closing speed, with constant braking control, with 180 $^{\circ}$  locking, min. door width 800 mm, max. door width 1000 mm, for temperatures from -15 $^{\circ}$ C to + 40 $^{\circ}$ C. The hinge has a pre-tension, therefore a closing stop is required