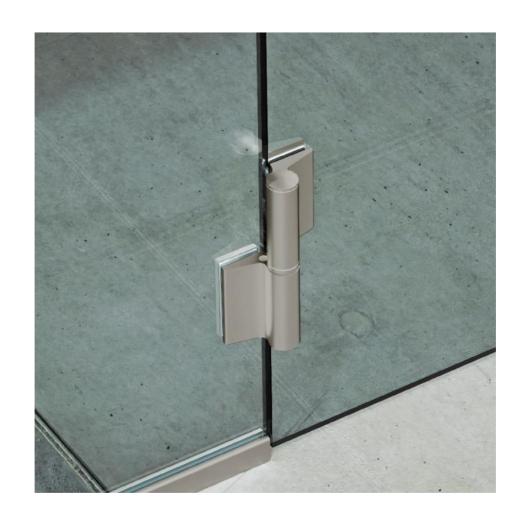

## Hydraulic hinge EVO EV 835E51 with integrated door closer, self-closing from an opening angle of $160^{\circ}$

Material: aluminium Finish: inox effect

Mounting: glass/glass, DIN left Glass thickness: 8 - 19 / 21.52 mm

Sales unit (SU): St
Unit package: 1.00
Carrying capacity: 100 kg/pair

with adjustable closing speed, with constant braking control, with 180 $^{\circ}$  locking, min. door width 800 mm, max. door width 1000 mm, for temperatures from -15 $^{\circ}$ C to + 40 $^{\circ}$ C. The hinge has a pre-tension, therefore a closing stop is required