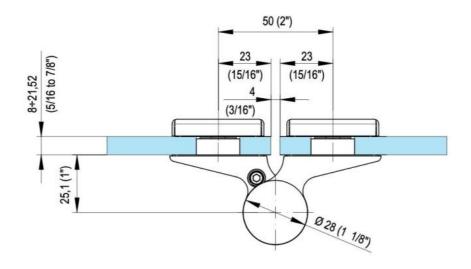

## Hydraulic hinge EVO EV 835E51 with integrated door closer, self-closing from an opening angle of $160^{\circ}$

Material: aluminium Finish: inox effect

Mounting: glass/glass, DIN left Glass thickness: 8 - 19 / 21.52 mm

Sales unit (SU): St
Unit package: 1.00
Carrying capacity: 100 kg/pair

with adjustable closing speed, with constant braking control, with 180 $^{\circ}$  locking, min. door width 800 mm, max. door width 1000 mm, for temperatures from -15 $^{\circ}$ C to + 40 $^{\circ}$ C. The hinge has a pre-tension, therefore a closing stop is required