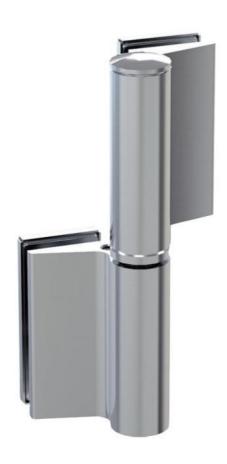

## Hydraulic hinge EVO EV 835E51 with integrated door closer, self-closing from an opening angle of $160^{\circ}$

Material: aluminium Finish: inox effect

Mounting: glass/glass, DIN left Glass thickness: 8 - 19 / 21.52 mm

Sales unit (SU): St
Unit package: 1.00
Carrying capacity: 100 kg/pair

with adjustable closing speed, with constant braking control, with 180 $^{\circ}$  locking, min. door width 800 mm, max. door width 1000 mm, for temperatures from -15 $^{\circ}$ C to + 40 $^{\circ}$ C. The hinge has a pre-tension, therefore a closing stop is required