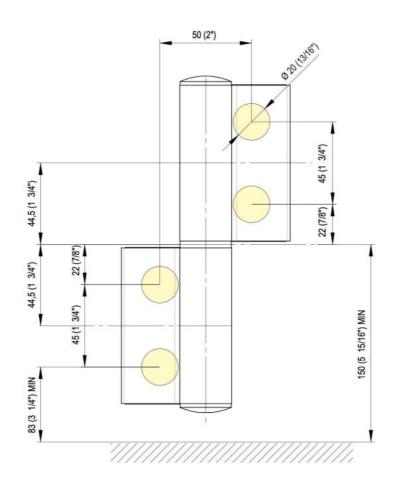

## Hydraulic hinge EVO EV 835E51 with integrated door closer, self-closing from an opening angle of $160^{\circ}$

Material: aluminium Finish: inox effect

Mounting: glass/glass, DIN left Glass thickness: 8 - 19 / 21.52 mm

Sales unit (SU): St
Unit package: 1.00
Carrying capacity: 100 kg/pair

with adjustable closing speed, with constant braking control, with 180 $^{\circ}$  locking, min. door width 800 mm, max. door width 1000 mm, for temperatures from -15 $^{\circ}$ C to + 40 $^{\circ}$ C. The hinge has a pre-tension, therefore a closing stop is required