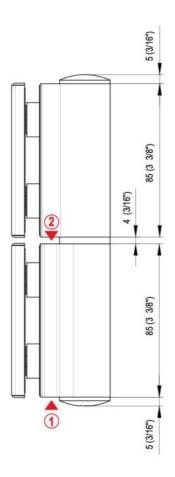

## Hydraulic hinge EVO EV 835E51 with integrated door closer, self-closing from an opening angle of $160^{\circ}$

Material: aluminium Finish: inox effect

Mounting: glass/glass, DIN left Glass thickness: 8 - 19 / 21.52 mm

Sales unit (SU): St
Unit package: 1.00
Carrying capacity: 100 kg/pair

with adjustable closing speed, with constant braking control, with 180 $^{\circ}$  locking, min. door width 800 mm, max. door width 1000 mm, for temperatures from -15 $^{\circ}$ C to + 40 $^{\circ}$ C. The hinge has a pre-tension, therefore a closing stop is required