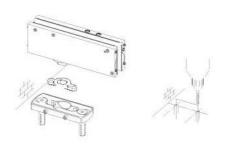

## Hydraulic hinge VERTO VT 101E10 Outdoor

Material: aluminium

Finish: natural anodized EV1
Mounting: door at the bottom
Glass thickness: 8 - 13.52 mm

Sales unit (SU): St
Unit package: 1.00
Shape: square
Glass processing: Notch
Carrying capacity: 100 kg/pair

suitable for doors in indoor and protected outdoor areas, has 4 functions: regulation of the closing speed, adjustment of the end swing, 3-dimensional bearing adjustment and integrated brake against wind influences. Locking at  $0^{\circ}$  /  $+90^{\circ}$  /  $-90^{\circ}$ , automatic closing from  $+80^{\circ}$  and  $-80^{\circ}$ , max. door width 1000 mm, for temperatures from  $-15^{\circ}$ C to  $+50^{\circ}$ C