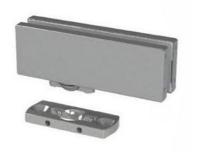

## Hydraulic hinge VERTO VT 101E10 Outdoor

Material: aluminium

Finish: natural anodized EV1
Mounting: door at the bottom
Glass thickness: 8 - 13.52 mm

Sales unit (SU): St
Unit package: 1.00
Shape: square
Glass processing: Notch
Carrying capacity: 100 kg/pair

suitable for doors in indoor and protected outdoor areas, has 4 functions: regulation of the closing speed, adjustment of the end swing, 3-dimensional bearing adjustment and integrated brake against wind influences. Locking at  $0^{\circ}$  /  $+90^{\circ}$  /  $-90^{\circ}$ , automatic closing from  $+80^{\circ}$  and  $-80^{\circ}$ , max. door width 1000 mm, for temperatures from  $-15^{\circ}$ C to  $+50^{\circ}$ C