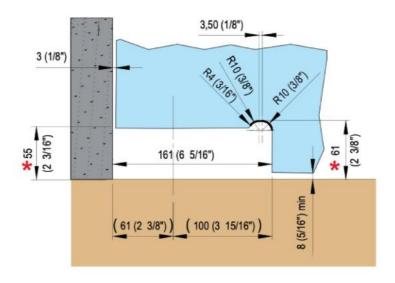

\* DISTANZA DA TERRA - DISTANCIA DESDE EL SUELO DISTANCE FROM THE FLOOR - ABSTAND VOM BODEN - DISTANCE AU SOL