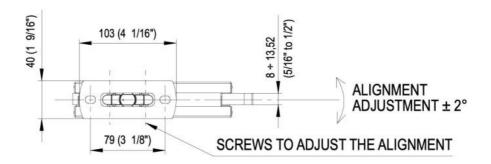

\* DISTANZA DA TERRA - DISTANCIA DESDE EL SUELO DISTANCE FROM THE FLOOR - ABSTAND VOM BODEN - DISTANCE AU SOL