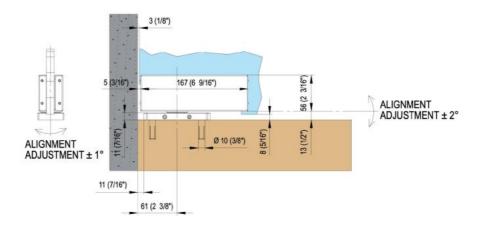

## Hydraulic hinge VERTO VT 101E10 Outdoor

Material: aluminium

Finish: natural anodized EV1
Mounting: door at the bottom
Glass thickness: 8 - 13.52 mm

Sales unit (SU): St
Unit package: 1.00
Shape: square
Glass processing: Notch
Carrying capacity: 100 kg/pair

suitable for doors in indoor and protected outdoor areas, has 4 functions: regulation of the closing speed, adjustment of the end swing, 3-dimensional bearing adjustment and integrated brake against wind influences. Locking at  $0^{\circ}$  /  $+90^{\circ}$  /  $-90^{\circ}$ , automatic closing from  $+80^{\circ}$  and  $-80^{\circ}$ , max. door width 1000 mm, for temperatures from  $-15^{\circ}$ C to  $+50^{\circ}$ C