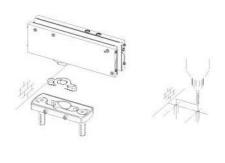

## Hydraulic hinge VERTO VT 101E10 NF Indoor

Material: aluminium
Finish: chrome effect
Mounting: door at the bottom
Glass thickness: 8 - 13.52 mm

Sales unit (SU): St
Unit package: 1.00
Shape: square
Glass processing: Notch
Carrying capacity: 100 kg/pair

only suitable for indoor doors. Unica Indoor has 3 functions: regulation of the closing speed, adjustment of the end swing and 3-dimensional bearing adjustment. Locking at  $0^{\circ}$  /  $+90^{\circ}$  /  $-90^{\circ}$ , automatic closing from  $+80^{\circ}$  and  $-80^{\circ}$ , max. door width 1000 mm, for temperatures from  $-15^{\circ}$ C to  $+50^{\circ}$ C