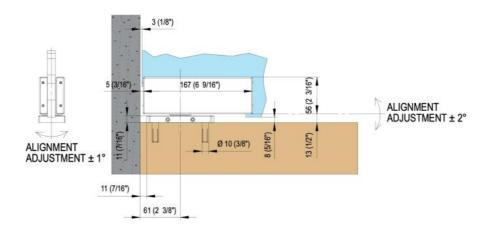

## Hydraulic hinge VERTO VT 101E10 NF Indoor

Material: aluminium
Finish: chrome effect
Mounting: door at the bottom
Glass thickness: 8 - 13.52 mm

Sales unit (SU): St
Unit package: 1.00
Shape: square
Glass processing: Notch
Carrying capacity: 100 kg/pair

only suitable for indoor doors. Unica Indoor has 3 functions: regulation of the closing speed, adjustment of the end swing and 3-dimensional bearing adjustment. Locking at  $0^{\circ}$  /  $+90^{\circ}$  /  $-90^{\circ}$ , automatic closing from  $+80^{\circ}$  and  $-80^{\circ}$ , max. door width 1000 mm, for temperatures from  $-15^{\circ}$ C to  $+50^{\circ}$ C