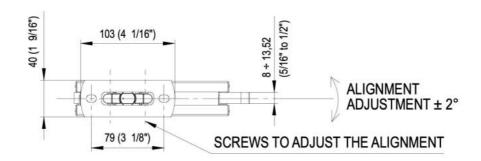

## Hydraulic hinge VERTO VT 101E10 NF Indoor

Material: aluminium
Finish: chrome effect
Mounting: door at the bottom
Glass thickness: 8 - 13.52 mm

Sales unit (SU): St
Unit package: 1.00
Shape: square
Glass processing: Notch
Carrying capacity: 100 kg/pair

\* DISTANZA DA TERRA - DISTANCIA DESDE EL SUELO DISTANCE FROM THE FLOOR - ABSTAND VOM BODEN DISTANCE AU SOL