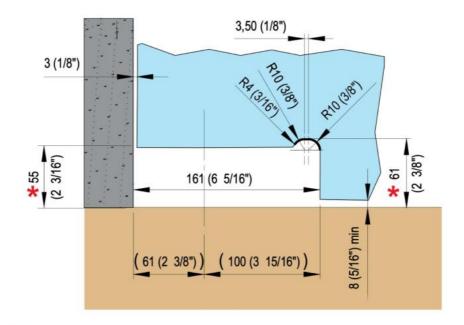

\* DISTANZA DA TERRA - DISTANCIA DESDE EL SUELO DISTANCE FROM THE FLOOR - ABSTAND VOM BODEN DISTANCE AU SOL