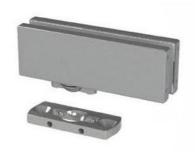

## Hydraulic hinge VERTO VT 101E10 NF Indoor

Material: aluminium
Finish: chrome effect
Mounting: door at the bottom
Glass thickness: 8 - 13.52 mm

Sales unit (SU): St
Unit package: 1.00
Shape: square
Glass processing: Notch
Carrying capacity: 100 kg/pair

only suitable for indoor doors. Unica Indoor has 3 functions: regulation of the closing speed, adjustment of the end swing and 3-dimensional bearing adjustment. Locking at  $0^{\circ}$  /  $+90^{\circ}$  /  $-90^{\circ}$ , automatic closing from  $+80^{\circ}$  and  $-80^{\circ}$ , max. door width 1000 mm, for temperatures from  $-15^{\circ}$ C to  $+50^{\circ}$ C