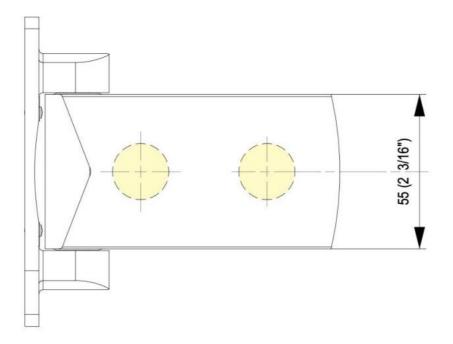

## Hydraulic hinge Biloba BL 8060 BT for saunas, steam rooms and swimming pools

Material:aluminiumFinish:chrome effectMounting:glass/wallGlass thickness:8 / 10 / 12 mmSales unit (SU):StUnit package:1.00Carrying capacity:100 kg/pair

with adjustable closing speed, with 0° and 90° detent, max. door width 1000 mm, automatic closing from 80°, for temperatures from -15°C to +100°C. Note: Forced opening above 95° could lever the door open, we recommend installing a door stopper. O-ring seals of the hydraulic circuit made of Viton, spindle made of stainless steel AISI 420, inner body anodised with special deep oxidation (20 microns)