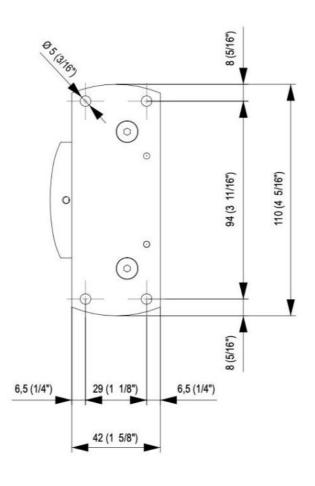

## Hydraulic hinge Biloba BL 8060 BT for saunas, steam rooms and swimming pools

Material:aluminiumFinish:chrome effectMounting:glass/wallGlass thickness:8 / 10 / 12 mmSales unit (SU):StUnit package:1.00Carrying capacity:100 kg/pair

with adjustable closing speed, with 0° and 90° detent, max. door width 1000 mm, automatic closing from 80°, for temperatures from -15°C to +100°C. Note: Forced opening above 95° could lever the door open, we recommend installing a door stopper. O-ring seals of the hydraulic circuit made of Viton, spindle made of stainless steel AISI 420, inner body anodised with special deep oxidation (20 microns)