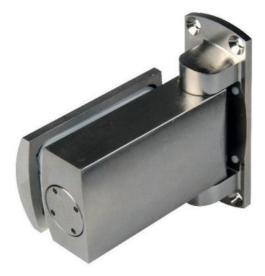

## 31.80601.21

## Hydraulic hinge Biloba BL 8060 BT for saunas, steam rooms and swimming pools

Material:aluminiumFinish:chrome effectMounting:glass/wallGlass thickness:8 / 10 / 12 mmSales unit (SU):StUnit package:1.00Carrying capacity:100 kg/pair

with adjustable closing speed, with 0° and 90° detent, max. door width 1000 mm, automatic closing from 80°, for temperatures from -15°C to +100°C. Note: Forced opening above 95° could lever the door open, we recommend installing a door stopper. O-ring seals of the hydraulic circuit made of Viton, spindle made of stainless steel AISI 420, inner body anodised with special deep oxidation (20 microns)