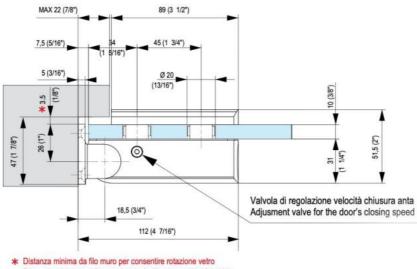

with adjustable closing speed, with 0° and 90° detent, max. door width 1000 mm, automatic closing from 80°, for temperatures from -15°C to +100°C. Note: Forced opening above 95° could lever the door open, we recommend installing a door stopper. O-ring seals of the hydraulic circuit made of Viton, spindle made of stainless steel AISI 420, inner body anodised with special deep oxidation (20 microns)

Distancia minima de hilo pared, para facilitar la rotación del vidrio Minimum distance from wall edge in order to facilitate glass rotation Mindestdistanz von der Wandkante, um die Glasrotation zu erleichtern Distance minimum de l'arrête du mur pour permettre la rotation du verre

In caso di utilizzo guarnizione, considerarne l'ingombro.

Si utiliza el herraje, considerar su tamaño.

In case of gasket's usage, consider its overall dimension.

Im Fall von Dichtungsverwendung, ihre Maße berücksichtigen.

En cas d'utilisation d'un joint, tenir compte de son encombrement