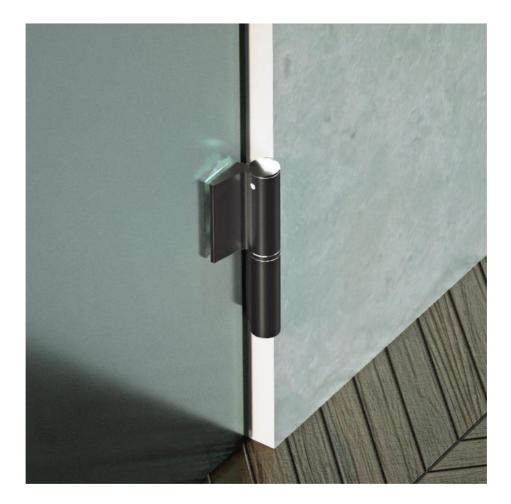

## 31.80301.27

Hydraulic hinge EVO EV 835E10 N with integrated door closer, self-closing from an opening angle of  $80^{\circ}$ 

Material:aluminiumFinish:black anodizedMounting:glass/wall, DIN rightGlass thickness:8 - 19 / 21.52 mmSales unit (SU):StUnit package:1.00Carrying capacity:120 kg/pair

can be installed on doors with frame profile, rebate depth 30 - 50 mm, with adjustable closing speed, with constant braking control, with 90° and 180° locking, min. door width 800 mm, max. door width 1200 mm, for temperatures from -15°C to + 40°C. The hinge has a pre-tension, therefore a closing stop is required