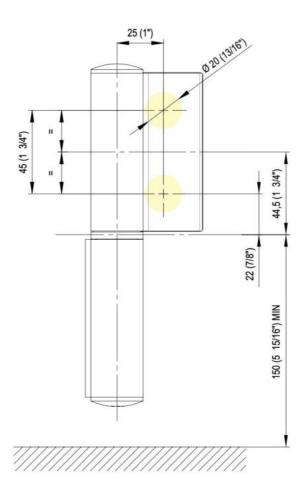

## 31.80301.27

Hydraulic hinge EVO EV 835E10 N with integrated door closer, self-closing from an opening angle of  $80^{\circ}$ 

Material:aluminiumFinish:black anodizedMounting:glass/wall, DIN rightGlass thickness:8 - 19 / 21.52 mmSales unit (SU):StUnit package:1.00Carrying capacity:120 kg/pair

can be installed on doors with frame profile, rebate depth 30 - 50 mm, with adjustable closing speed, with constant braking control, with 90° and 180° locking, min. door width 800 mm, max. door width 1200 mm, for temperatures from -15°C to + 40°C. The hinge has a pre-tension, therefore a closing stop is required