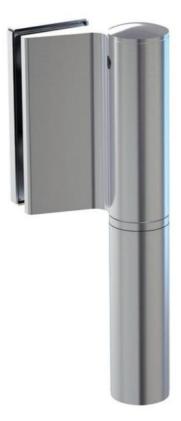

## 31.80301.27

Hydraulic hinge EVO EV 835E10 N with integrated door closer, self-closing from an opening angle of  $80^{\circ}$ 

Material:aluminiumFinish:black anodizedMounting:glass/wall, DIN rightGlass thickness:8 - 19 / 21.52 mmSales unit (SU):StUnit package:1.00Carrying capacity:120 kg/pair

can be installed on doors with frame profile, rebate depth 30 - 50 mm, with adjustable closing speed, with constant braking control, with 90° and 180° locking, min. door width 800 mm, max. door width 1200 mm, for temperatures from -15°C to + 40°C. The hinge has a pre-tension, therefore a closing stop is required