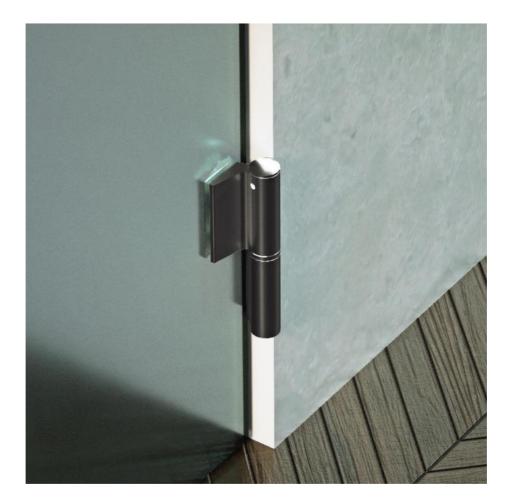

## 31.80303.27

Hydraulic hinge EVO EV 835E11 N with integrated door closer, self-closing from an opening angle of  $160^{\circ}$ 

Material:aluminiumFinish:black anodizedMounting:glass/wall, DIN rightGlass thickness:8 - 19 / 21.52 mmSales unit (SU):StUnit package:1.00Carrying capacity:120 kg/pair

can be installed on doors with frame profile, rebate depth 30 - 50 mm, with adjustable closing speed, with constant braking control, with 180° locking, min. door width 800 mm, max. door width 1200 mm, for temperatures from -15°C to + 40°C. The hinge has a pre-tension, therefore a closing stop is required