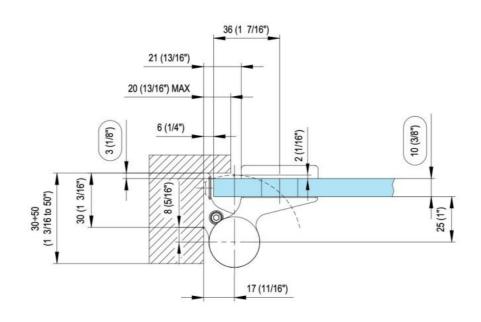

can be installed on doors with frame profile, rebate depth 30 - 50 mm, with adjustable closing speed, with constant braking control, with 180° locking, min. door width 800 mm, max. door width 1200 mm, for temperatures from -15°C to + 40°C. The hinge has a pre-tension, therefore a closing stop is required