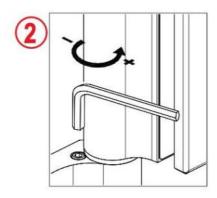

Regolazione scatto finale Ajuste del resorte final Final latch adjustement Regulierung der Endschwung Réglage de verouillage final

Regolazione della velocità di chiusura Ajuste de la velocidad de cierre Closing speed adjustement Regulierung der Schließgeschwindigkeit Réglage de la vitesse de fermeture