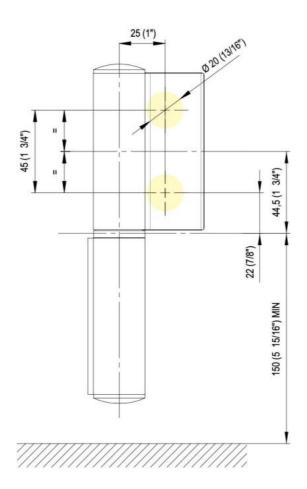

## 31.80303.27

Hydraulic hinge EVO EV 835E11 N with integrated door closer, self-closing from an opening angle of  $160^{\circ}$ 

Material:aluminiumFinish:black anodizedMounting:glass/wall, DIN rightGlass thickness:8 - 19 / 21.52 mmSales unit (SU):StUnit package:1.00Carrying capacity:120 kg/pair

can be installed on doors with frame profile, rebate depth 30 - 50 mm, with adjustable closing speed, with constant braking control, with 180° locking, min. door width 800 mm, max. door width 1200 mm, for temperatures from -15°C to + 40°C. The hinge has a pre-tension, therefore a closing stop is required