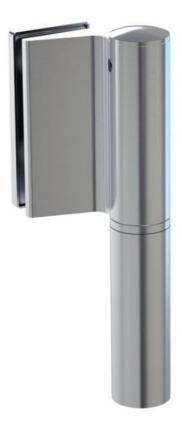

## 31.80303.27

Hydraulic hinge EVO EV 835E11 N with integrated door closer, self-closing from an opening angle of  $160^{\circ}$ 

Material:aluminiumFinish:black anodizedMounting:glass/wall, DIN rightGlass thickness:8 - 19 / 21.52 mmSales unit (SU):StUnit package:1.00Carrying capacity:120 kg/pair

can be installed on doors with frame profile, rebate depth 30 - 50 mm, with adjustable closing speed, with constant braking control, with 180° locking, min. door width 800 mm, max. door width 1200 mm, for temperatures from -15°C to + 40°C. The hinge has a pre-tension, therefore a closing stop is required