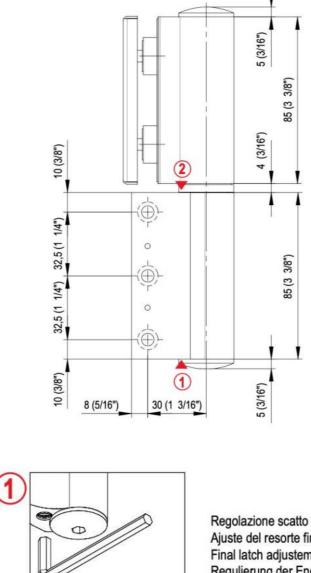

## 31.80303.27

Hydraulic hinge EVO EV 835E11 N with integrated door closer, self-closing from an opening angle of  $160^{\circ}$ 

Material:aluminiumFinish:black anodizedMounting:glass/wall, DIN rightGlass thickness:8 - 19 / 21.52 mmSales unit (SU):StUnit package:1.00Carrying capacity:120 kg/pair

can be installed on doors with frame profile, rebate depth 30 - 50 mm, with adjustable closing speed, with constant braking control, with 180° locking, min. door width 800 mm, max. door width 1200 mm, for temperatures from -15°C to + 40°C. The hinge has a pre-tension, therefore a closing stop is required