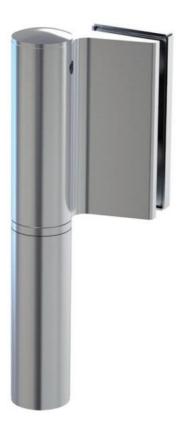

## 31.80304.27

Hydraulic hinge EVO EV 835E11 N with integrated door closer, self-closing from an opening angle of  $160^{\circ}$ 

Material:aluminiumFinish:black anodizedMounting:glass/wall, DIN leftGlass thickness:8 - 19 / 21.52 mmSales unit (SU):StUnit package:1.00Carrying capacity:120 kg/pair

can be installed on doors with frame profile, rebate depth 30 - 50 mm, with adjustable closing speed, with constant braking control, with 180° locking, min. door width 800 mm, max. door width 1200 mm, for temperatures from -15°C to + 40°C. The hinge has a pre-tension, therefore a closing stop is required