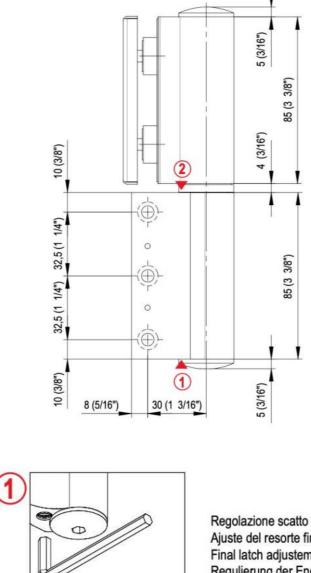

## 31.80304.27

Hydraulic hinge EVO EV 835E11 N with integrated door closer, self-closing from an opening angle of  $160^{\circ}$ 

Material:aluminiumFinish:black anodizedMounting:glass/wall, DIN leftGlass thickness:8 - 19 / 21.52 mmSales unit (SU):StUnit package:1.00Carrying capacity:120 kg/pair

can be installed on doors with frame profile, rebate depth 30 - 50 mm, with adjustable closing speed, with constant braking control, with 180° locking, min. door width 800 mm, max. door width 1200 mm, for temperatures from -15°C to + 40°C. The hinge has a pre-tension, therefore a closing stop is required