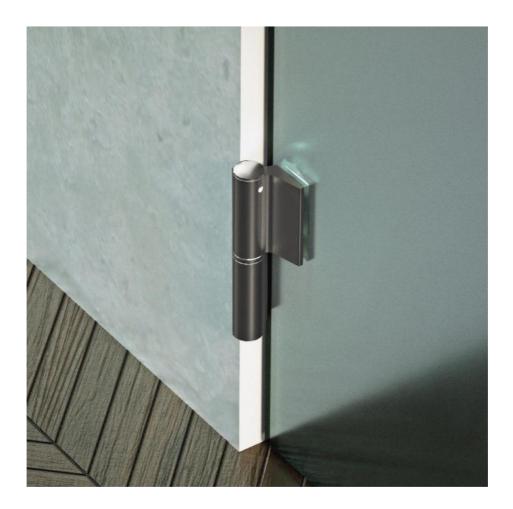

## 31.80304.27

Hydraulic hinge EVO EV 835E11 N with integrated door closer, self-closing from an opening angle of  $160^{\circ}$ 

Material:aluminiumFinish:black anodizedMounting:glass/wall, DIN leftGlass thickness:8 - 19 / 21.52 mmSales unit (SU):StUnit package:1.00Carrying capacity:120 kg/pair

can be installed on doors with frame profile, rebate depth 30 - 50 mm, with adjustable closing speed, with constant braking control, with 180° locking, min. door width 800 mm, max. door width 1200 mm, for temperatures from -15°C to + 40°C. The hinge has a pre-tension, therefore a closing stop is required