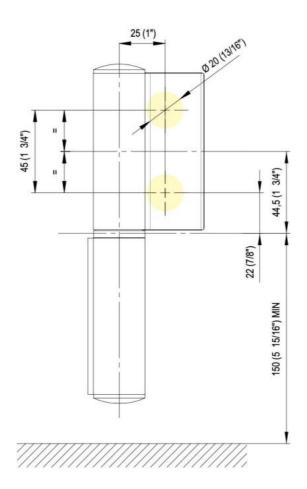

## 31.80304.27

Hydraulic hinge EVO EV 835E11 N with integrated door closer, self-closing from an opening angle of  $160^{\circ}$ 

Material:aluminiumFinish:black anodizedMounting:glass/wall, DIN leftGlass thickness:8 - 19 / 21.52 mmSales unit (SU):StUnit package:1.00Carrying capacity:120 kg/pair

can be installed on doors with frame profile, rebate depth 30 - 50 mm, with adjustable closing speed, with constant braking control, with 180° locking, min. door width 800 mm, max. door width 1200 mm, for temperatures from -15°C to + 40°C. The hinge has a pre-tension, therefore a closing stop is required