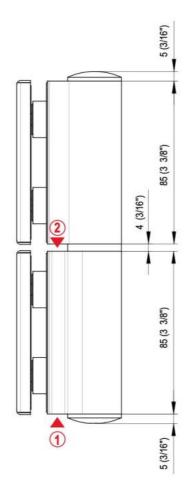

## 31.80305.27

Hydraulic hinge EVO EV 835E11 N with integrated door closer, self-closing from an opening angle of  $80^\circ$ 

Material:aluminiumFinish:black anodizedMounting:glass/glass, DIN rightGlass thickness:8 - 19 / 21.52 mmSales unit (SU):StUnit package:1.00Carrying capacity:100 kg/pair

with adjustable closing speed, with constant braking control, with 90° and 180° locking, min. door width 800 mm, max. door width 1000 mm, for temperatures from -15°C to + 40°C. The hinge has a pre-tension, therefore a closing stop is required