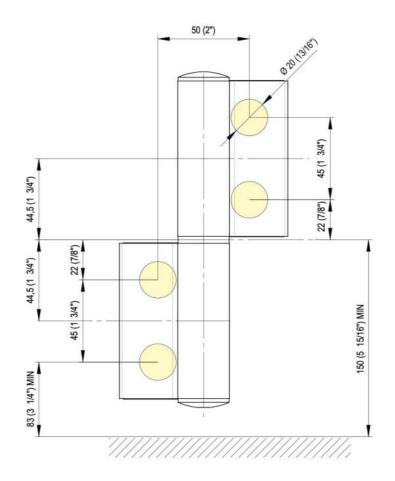

## 31.80305.27

Hydraulic hinge EVO EV 835E11 N with integrated door closer, self-closing from an opening angle of  $80^\circ$ 

Material:aluminiumFinish:black anodizedMounting:glass/glass, DIN rightGlass thickness:8 - 19 / 21.52 mmSales unit (SU):StUnit package:1.00Carrying capacity:100 kg/pair

with adjustable closing speed, with constant braking control, with 90° and 180° locking, min. door width 800 mm, max. door width 1000 mm, for temperatures from -15°C to + 40°C. The hinge has a pre-tension, therefore a closing stop is required