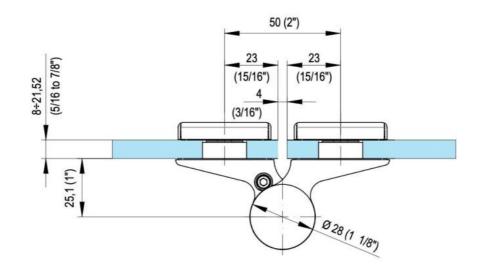

## 31.80305.27

Hydraulic hinge EVO EV 835E11 N with integrated door closer, self-closing from an opening angle of  $80^\circ$ 

Material:aluminiumFinish:black anodizedMounting:glass/glass, DIN rightGlass thickness:8 - 19 / 21.52 mmSales unit (SU):StUnit package:1.00Carrying capacity:100 kg/pair

with adjustable closing speed, with constant braking control, with 90° and 180° locking, min. door width 800 mm, max. door width 1000 mm, for temperatures from -15°C to + 40°C. The hinge has a pre-tension, therefore a closing stop is required