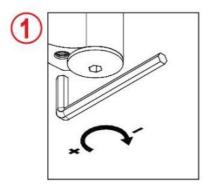

Regolazione scatto finale Ajuste del resorte final Final latch adjustement Regulierung der Endschwung Réglage de verouillage final

Regolazione della velocità di chiusura Ajuste de la velocidad de cierre Closing speed adjustement Regulierung der Schließgeschwindigkeit Réglage de la vitesse de fermeture