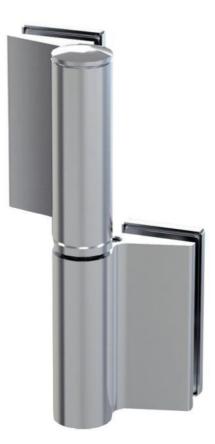

## 31.80305.27

Hydraulic hinge EVO EV 835E11 N with integrated door closer, self-closing from an opening angle of  $80^\circ$ 

Material:aluminiumFinish:black anodizedMounting:glass/glass, DIN rightGlass thickness:8 - 19 / 21.52 mmSales unit (SU):StUnit package:1.00Carrying capacity:100 kg/pair

with adjustable closing speed, with constant braking control, with 90° and 180° locking, min. door width 800 mm, max. door width 1000 mm, for temperatures from -15°C to + 40°C. The hinge has a pre-tension, therefore a closing stop is required