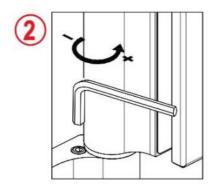

Regolazione scatto finale Ajuste del resorte final Final latch adjustement Regulierung der Endschwung Réglage de verouillage final

Regolazione della velocità di chiusura Ajuste de la velocidad de cierre Closing speed adjustement Regulierung der Schließgeschwindigkeit Réglage de la vitesse de fermeture