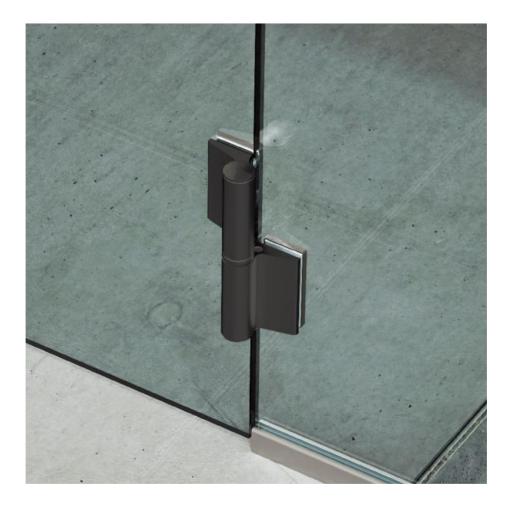

## 31.80305.27

Hydraulic hinge EVO EV 835E11 N with integrated door closer, self-closing from an opening angle of  $80^\circ$ 

Material:aluminiumFinish:black anodizedMounting:glass/glass, DIN rightGlass thickness:8 - 19 / 21.52 mmSales unit (SU):StUnit package:1.00Carrying capacity:100 kg/pair

with adjustable closing speed, with constant braking control, with 90° and 180° locking, min. door width 800 mm, max. door width 1000 mm, for temperatures from -15°C to + 40°C. The hinge has a pre-tension, therefore a closing stop is required