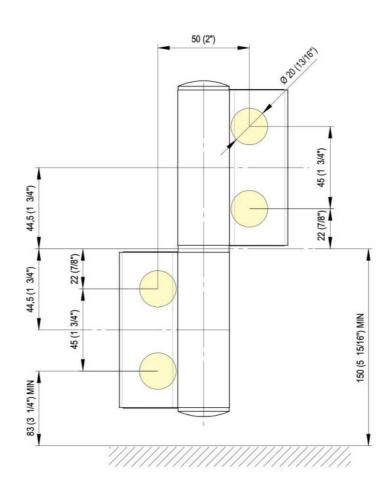

## Hydraulic hinge EVO EV 835E11 N with integrated door closer, self-closing from an opening angle of $80^\circ$

Material: aluminium
Finish: black anodized
Mounting: glass/glass, DIN left
Glass thickness: 8 - 19 / 21.52 mm

Sales unit (SU): St
Unit package: 1.00
Carrying capacity: 100 kg/pair

with adjustable closing speed, with constant braking control, with 90° and 180° locking, min. door width 800 mm, max. door width 1000 mm, for temperatures from -15°C to + 40°C. The hinge has a pre-tension, therefore a closing stop is required