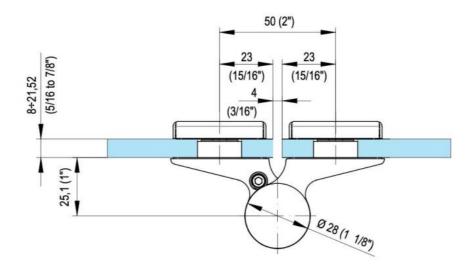

## Hydraulic hinge EVO EV 835E11 N with integrated door closer, self-closing from an opening angle of $80^\circ$

Material: aluminium
Finish: black anodized
Mounting: glass/glass, DIN left
Glass thickness: 8 - 19 / 21.52 mm

Sales unit (SU): St
Unit package: 1.00
Carrying capacity: 100 kg/pair

with adjustable closing speed, with constant braking control, with 90° and 180° locking, min. door width 800 mm, max. door width 1000 mm, for temperatures from -15°C to + 40°C. The hinge has a pre-tension, therefore a closing stop is required