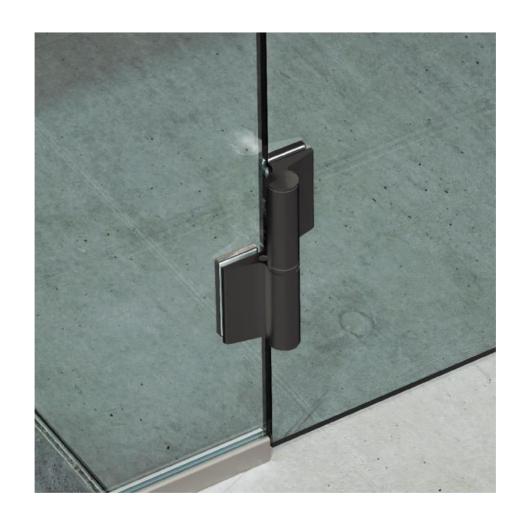

## Hydraulic hinge EVO EV 835E11 N with integrated door closer, self-closing from an opening angle of $80^\circ$

Material: aluminium
Finish: black anodized
Mounting: glass/glass, DIN left
Glass thickness: 8 - 19 / 21.52 mm

Sales unit (SU): St
Unit package: 1.00
Carrying capacity: 100 kg/pair

with adjustable closing speed, with constant braking control, with 90° and 180° locking, min. door width 800 mm, max. door width 1000 mm, for temperatures from -15°C to + 40°C. The hinge has a pre-tension, therefore a closing stop is required