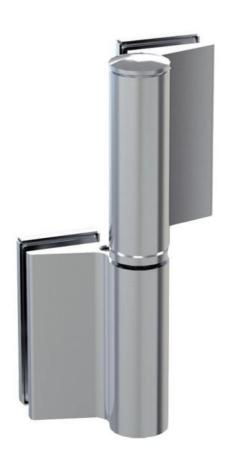

## Hydraulic hinge EVO EV 835E11 N with integrated door closer, self-closing from an opening angle of $80^\circ$

Material: aluminium
Finish: black anodized
Mounting: glass/glass, DIN left
Glass thickness: 8 - 19 / 21.52 mm

Sales unit (SU): St
Unit package: 1.00
Carrying capacity: 100 kg/pair

with adjustable closing speed, with constant braking control, with 90° and 180° locking, min. door width 800 mm, max. door width 1000 mm, for temperatures from -15°C to + 40°C. The hinge has a pre-tension, therefore a closing stop is required