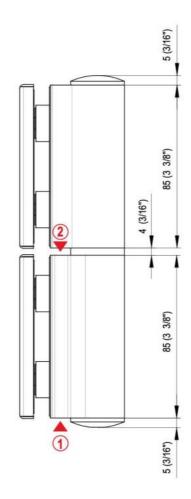

## Hydraulic hinge EVO EV 835E11 N with integrated door closer, self-closing from an opening angle of $80^\circ$

Material: aluminium
Finish: black anodized
Mounting: glass/glass, DIN left
Glass thickness: 8 - 19 / 21.52 mm

Sales unit (SU): St
Unit package: 1.00
Carrying capacity: 100 kg/pair

with adjustable closing speed, with constant braking control, with 90° and 180° locking, min. door width 800 mm, max. door width 1000 mm, for temperatures from -15°C to + 40°C. The hinge has a pre-tension, therefore a closing stop is required