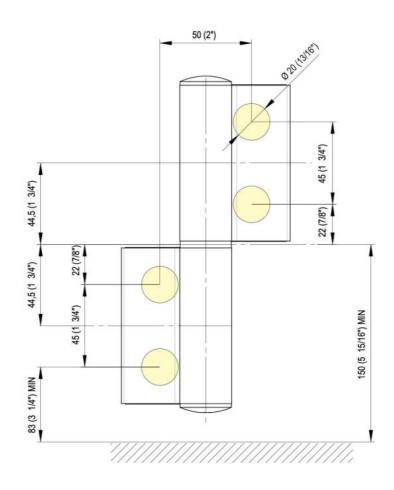

## Hydraulic hinge EVO EV 835E51 with integrated door closer, self-closing from an opening angle of $160^{\circ}$

Material: aluminium

Finish: black anodized

Mounting: glass/glass, DIN right

Glass thickness: 8 - 19 / 21.52 mm

Sales unit (SU): St
Unit package: 1.00
Carrying capacity: 100 kg/pair

with adjustable closing speed, with constant braking control, with 180 $^{\circ}$  locking, min. door width 800 mm, max. door width 1000 mm, for temperatures from -15 $^{\circ}$ C to + 40 $^{\circ}$ C. The hinge has a pre-tension, therefore a closing stop is required