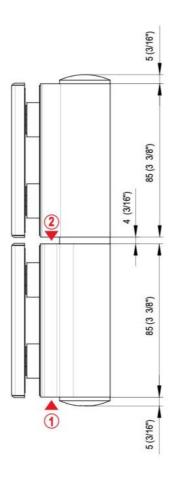

## Hydraulic hinge EVO EV 835E51 with integrated door closer, self-closing from an opening angle of $160^{\circ}$

Material: aluminium

Finish: black anodized

Mounting: glass/glass, DIN right

Glass thickness: 8 - 19 / 21.52 mm

Sales unit (SU): St
Unit package: 1.00
Carrying capacity: 100 kg/pair

with adjustable closing speed, with constant braking control, with 180 $^{\circ}$  locking, min. door width 800 mm, max. door width 1000 mm, for temperatures from -15 $^{\circ}$ C to + 40 $^{\circ}$ C. The hinge has a pre-tension, therefore a closing stop is required