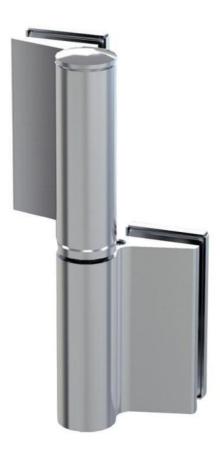

## Hydraulic hinge EVO EV 835E51 with integrated door closer, self-closing from an opening angle of $160^{\circ}$

Material: aluminium

Finish: black anodized

Mounting: glass/glass, DIN right

Glass thickness: 8 - 19 / 21.52 mm

Sales unit (SU): St
Unit package: 1.00
Carrying capacity: 100 kg/pair

with adjustable closing speed, with constant braking control, with 180 $^{\circ}$  locking, min. door width 800 mm, max. door width 1000 mm, for temperatures from -15 $^{\circ}$ C to + 40 $^{\circ}$ C. The hinge has a pre-tension, therefore a closing stop is required