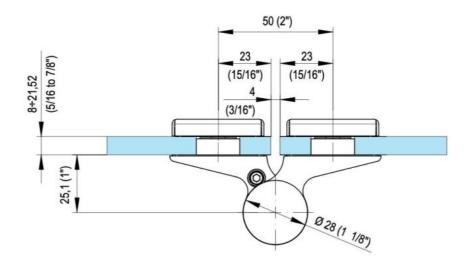

## Hydraulic hinge EVO EV 835E51 with integrated door closer, self-closing from an opening angle of $160^{\circ}$

Material: aluminium

Finish: black anodized

Mounting: glass/glass, DIN right

Glass thickness: 8 - 19 / 21.52 mm

Sales unit (SU): St
Unit package: 1.00
Carrying capacity: 100 kg/pair

with adjustable closing speed, with constant braking control, with 180 $^{\circ}$  locking, min. door width 800 mm, max. door width 1000 mm, for temperatures from -15 $^{\circ}$ C to + 40 $^{\circ}$ C. The hinge has a pre-tension, therefore a closing stop is required