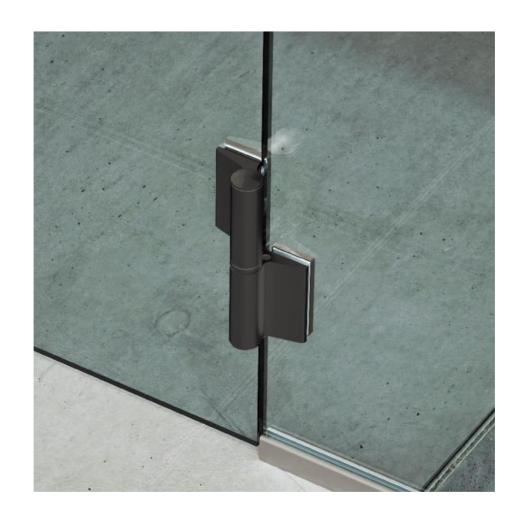

## Hydraulic hinge EVO EV 835E51 with integrated door closer, self-closing from an opening angle of $160^{\circ}$

Material: aluminium

Finish: black anodized

Mounting: glass/glass, DIN right

Glass thickness: 8 - 19 / 21.52 mm

Sales unit (SU): St
Unit package: 1.00
Carrying capacity: 100 kg/pair

with adjustable closing speed, with constant braking control, with 180 $^{\circ}$  locking, min. door width 800 mm, max. door width 1000 mm, for temperatures from -15 $^{\circ}$ C to + 40 $^{\circ}$ C. The hinge has a pre-tension, therefore a closing stop is required