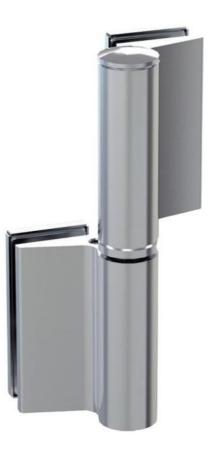

## 31.80308.27

Hydraulic hinge EVO EV 835E51 with integrated door closer, self-closing from an opening angle of 160°

Material:aluminiumFinish:black anodizedMounting:glass/glass, DIN leftGlass thickness:8 - 19 / 21.52 mmSales unit (SU):StUnit package:1.00Carrying capacity:100 kg/pair

with adjustable closing speed, with constant braking control, with  $180^{\circ}$  locking, min. door width 800 mm, max. door width 1000 mm, for temperatures from  $-15^{\circ}$ C to  $+40^{\circ}$ C. The hinge has a pre-tension, therefore a closing stop is required