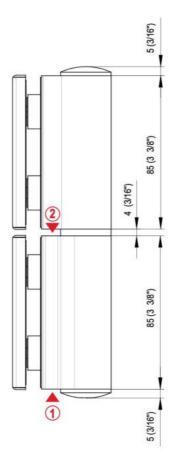

## 31.80308.27

Hydraulic hinge EVO EV 835E51 with integrated door closer, self-closing from an opening angle of 160°

Material:aluminiumFinish:black anodizedMounting:glass/glass, DIN leftGlass thickness:8 - 19 / 21.52 mmSales unit (SU):StUnit package:1.00Carrying capacity:100 kg/pair

with adjustable closing speed, with constant braking control, with  $180^{\circ}$  locking, min. door width 800 mm, max. door width 1000 mm, for temperatures from  $-15^{\circ}$ C to  $+40^{\circ}$ C. The hinge has a pre-tension, therefore a closing stop is required