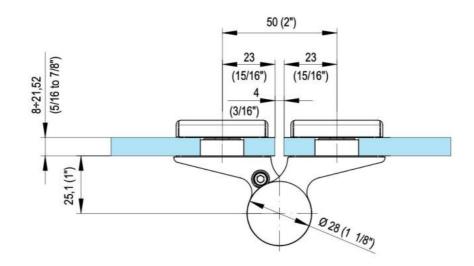

## 31.80308.27

Hydraulic hinge EVO EV 835E51 with integrated door closer, self-closing from an opening angle of 160°

Material:aluminiumFinish:black anodizedMounting:glass/glass, DIN leftGlass thickness:8 - 19 / 21.52 mmSales unit (SU):StUnit package:1.00Carrying capacity:100 kg/pair

with adjustable closing speed, with constant braking control, with  $180^{\circ}$  locking, min. door width 800 mm, max. door width 1000 mm, for temperatures from  $-15^{\circ}$ C to  $+40^{\circ}$ C. The hinge has a pre-tension, therefore a closing stop is required