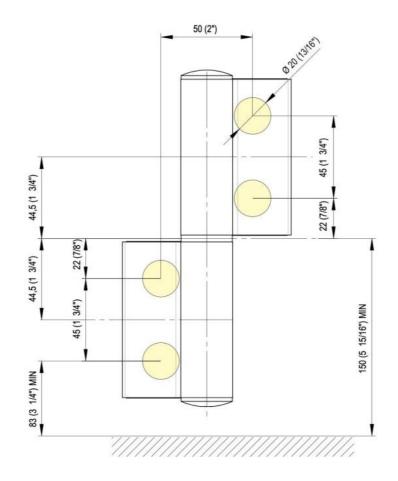

## 31.80308.27

Hydraulic hinge EVO EV 835E51 with integrated door closer, self-closing from an opening angle of 160°

Material:aluminiumFinish:black anodizedMounting:glass/glass, DIN leftGlass thickness:8 - 19 / 21.52 mmSales unit (SU):StUnit package:1.00Carrying capacity:100 kg/pair

with adjustable closing speed, with constant braking control, with  $180^{\circ}$  locking, min. door width 800 mm, max. door width 1000 mm, for temperatures from  $-15^{\circ}$ C to  $+40^{\circ}$ C. The hinge has a pre-tension, therefore a closing stop is required