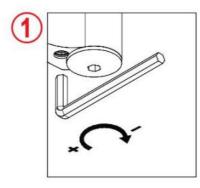

Regolazione scatto finale Ajuste del resorte final Final latch adjustement Regulierung der Endschwung Réglage de verouillage final

Regolazione della velocità di chiusura Ajuste de la velocidad de cierre Closing speed adjustement Regulierung der Schließgeschwindigkeit Réglage de la vitesse de fermeture