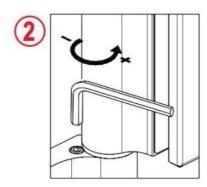

Regolazione scatto finale Ajuste del resorte final Final latch adjustement Regulierung der Endschwung Réglage de verouillage final

Regolazione della velocità di chiusura Ajuste de la velocidad de cierre Closing speed adjustement Regulierung der Schließgeschwindigkeit Réglage de la vitesse de fermeture