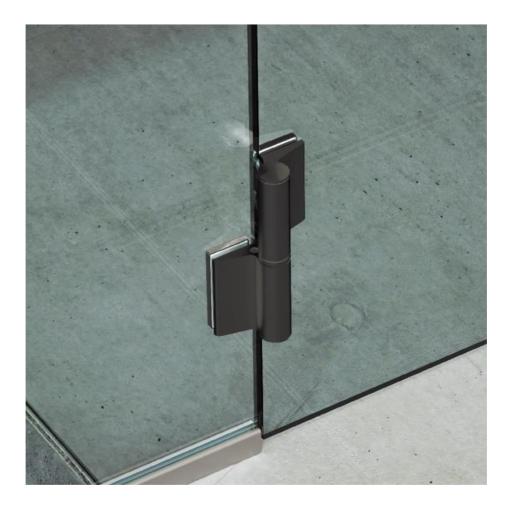

## 31.80308.27

Hydraulic hinge EVO EV 835E51 with integrated door closer, self-closing from an opening angle of 160°

Material:aluminiumFinish:black anodizedMounting:glass/glass, DIN leftGlass thickness:8 - 19 / 21.52 mmSales unit (SU):StUnit package:1.00Carrying capacity:100 kg/pair

with adjustable closing speed, with constant braking control, with  $180^{\circ}$  locking, min. door width 800 mm, max. door width 1000 mm, for temperatures from  $-15^{\circ}$ C to  $+40^{\circ}$ C. The hinge has a pre-tension, therefore a closing stop is required