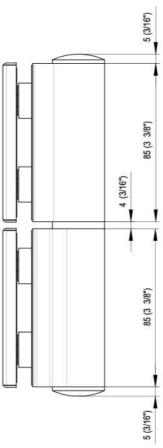

## 31.80311.21

Glass thickness:

## Free-running hinge EVO EV 835E50 SOL

Material: aluminium Finish: chrome effect Mounting: glass/glass, DIN right 8 - 19 / 21.52 mm

Sales unit (SU): Unit package: 1.00 Carrying capacity: 100 kg/pair

WITHOUT hydraulics, opening angle 180°, min. door width 800 mm, max. door width 1000 mm. Can be used in combination with hydraulic hinge EVO EV 835E50 or EV 835E51 if a smaller or lighter hydraulic door is required or if the design of EVO EV 835E50 or EV 835E51 is to be adopted, but not the hydraulic function. The hinge has a pre-tension, therefore a closing stop is required