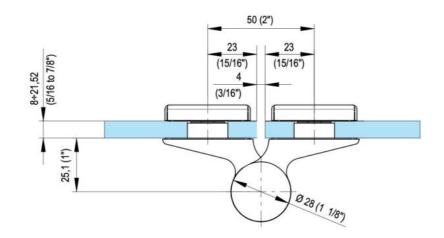

## 31.80311.21

Glass thickness:

## Free-running hinge EVO EV 835E50 SOL

Material: aluminium Finish: chrome effect Mounting: glass/glass, DIN right 8 - 19 / 21.52 mm

Sales unit (SU): Unit package: 1.00 Carrying capacity: 100 kg/pair

WITHOUT hydraulics, opening angle 180°, min. door width 800 mm, max. door width 1000 mm. Can be used in combination with hydraulic hinge EVO EV 835E50 or EV 835E51 if a smaller or lighter hydraulic door is required or if the design of EVO EV 835E50 or EV 835E51 is to be adopted, but not the hydraulic function. The hinge has a pre-tension, therefore a closing stop is required