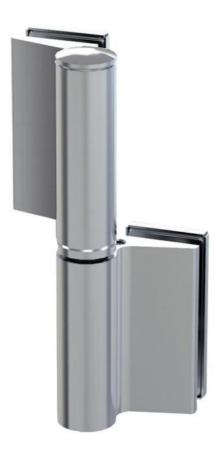

## Free-running hinge EVO EV 835E50 SOL

Material: aluminium Finish: chrome effect Mounting: glass/glass, DIN right 8 - 19 / 21.52 mm

Sales unit (SU): Unit package: 1.00 Carrying capacity: 100 kg/pair

WITHOUT hydraulics, opening angle 180°, min. door width 800 mm, max. door width 1000 mm. Can be used in combination with hydraulic hinge EVO EV 835E50 or EV 835E51 if a smaller or lighter hydraulic door is required or if the design of EVO EV 835E50 or EV 835E51 is to be adopted, but not the hydraulic function. The hinge has a pre-tension, therefore a closing stop is required