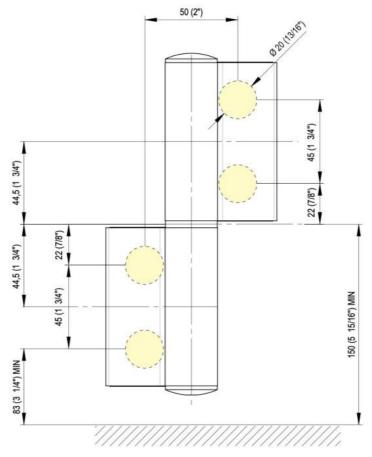

## 31.80311.21

Glass thickness:

## Free-running hinge EVO EV 835E50 SOL

Material: aluminium Finish: chrome effect Mounting: glass/glass, DIN right 8 - 19 / 21.52 mm

Sales unit (SU): Unit package: 1.00 Carrying capacity: 100 kg/pair

WITHOUT hydraulics, opening angle 180°, min. door width 800 mm, max. door width 1000 mm. Can be used in combination with hydraulic hinge EVO EV 835E50 or EV 835E51 if a smaller or lighter hydraulic door is required or if the design of EVO EV 835E50 or EV 835E51 is to be adopted, but not the hydraulic function. The hinge has a pre-tension, therefore a closing stop is required