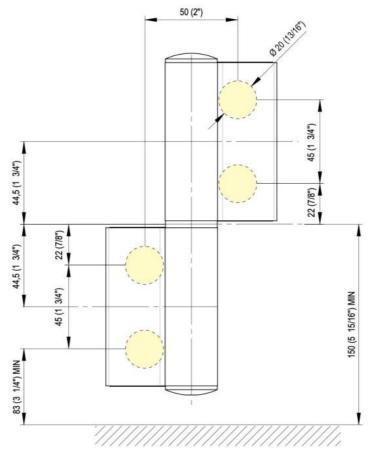

## Free-running hinge EVO EV 835E50 SOL

Material: aluminium

Finish: anodized 20 micron
Mounting: glass/glass, DIN right
Glass thickness: 8 - 19 / 21.52 mm

Sales unit (SU): St
Unit package: 1.00
Carrying capacity: 100 kg/pair

WITHOUT hydraulics, opening angle 180°, min. door width 800 mm, max. door width 1000 mm. Can be used in combination with hydraulic hinge EVO EV 835E50 or EV 835E51 if a smaller or lighter hydraulic door is required or if the design of EVO EV 835E50 or EV 835E51 is to be adopted, but not the hydraulic function. The hinge has a pre-tension, therefore a closing stop is required