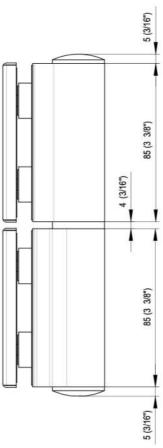

## Free-running hinge EVO EV 835E50 SOL

Material: aluminium

Finish: anodized 20 micron
Mounting: glass/glass, DIN right
Glass thickness: 8 - 19 / 21.52 mm

Sales unit (SU): St
Unit package: 1.00
Carrying capacity: 100 kg/pair

WITHOUT hydraulics, opening angle 180°, min. door width 800 mm, max. door width 1000 mm. Can be used in combination with hydraulic hinge EVO EV 835E50 or EV 835E51 if a smaller or lighter hydraulic door is required or if the design of EVO EV 835E50 or EV 835E51 is to be adopted, but not the hydraulic function. The hinge has a pre-tension, therefore a closing stop is required