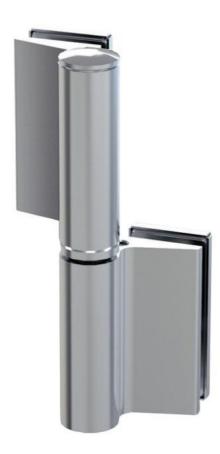

## Free-running hinge EVO EV 835E50 SOL

Material: aluminium

Finish: anodized 20 micron
Mounting: glass/glass, DIN right
Glass thickness: 8 - 19 / 21.52 mm

Sales unit (SU): St
Unit package: 1.00
Carrying capacity: 100 kg/pair

WITHOUT hydraulics, opening angle 180°, min. door width 800 mm, max. door width 1000 mm. Can be used in combination with hydraulic hinge EVO EV 835E50 or EV 835E51 if a smaller or lighter hydraulic door is required or if the design of EVO EV 835E50 or EV 835E51 is to be adopted, but not the hydraulic function. The hinge has a pre-tension, therefore a closing stop is required