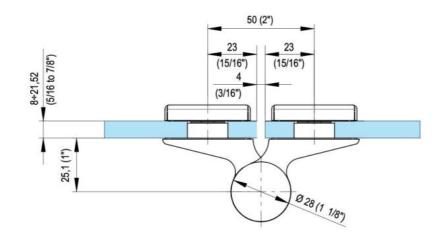

## Free-running hinge EVO EV 835E50 SOL

Material: aluminium

Finish: anodized 20 micron
Mounting: glass/glass, DIN right
Glass thickness: 8 - 19 / 21.52 mm

Sales unit (SU): St
Unit package: 1.00
Carrying capacity: 100 kg/pair

WITHOUT hydraulics, opening angle 180°, min. door width 800 mm, max. door width 1000 mm. Can be used in combination with hydraulic hinge EVO EV 835E50 or EV 835E51 if a smaller or lighter hydraulic door is required or if the design of EVO EV 835E50 or EV 835E51 is to be adopted, but not the hydraulic function. The hinge has a pre-tension, therefore a closing stop is required