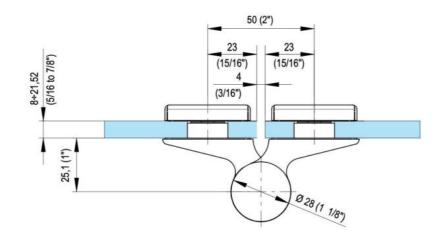

## Free-running hinge EVO EV 835E50 SOL

Material: aluminium Finish: inox effect

Mounting: glass/glass, DIN left Glass thickness: 8 - 19 / 21.52 mm

Sales unit (SU): St
Unit package: 1.00
Carrying capacity: 100 kg/pair

WITHOUT hydraulics, opening angle 180°, min. door width 800 mm, max. door width 1000 mm. Can be used in combination with hydraulic hinge EVO EV 835E50 or EV 835E51 if a smaller or lighter hydraulic door is required or if the design of EVO EV 835E50 or EV 835E51 is to be adopted, but not the hydraulic function. The hinge has a pre-tension, therefore a closing stop is required