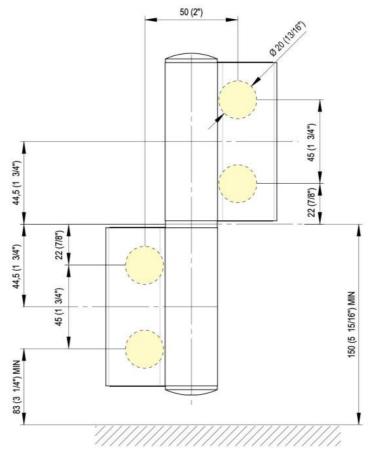

## Free-running hinge EVO EV 835E50 SOL

Material: aluminium Finish: inox effect

Mounting: glass/glass, DIN left Glass thickness: 8 - 19 / 21.52 mm

Sales unit (SU): St
Unit package: 1.00
Carrying capacity: 100 kg/pair

WITHOUT hydraulics, opening angle 180°, min. door width 800 mm, max. door width 1000 mm. Can be used in combination with hydraulic hinge EVO EV 835E50 or EV 835E51 if a smaller or lighter hydraulic door is required or if the design of EVO EV 835E50 or EV 835E51 is to be adopted, but not the hydraulic function. The hinge has a pre-tension, therefore a closing stop is required