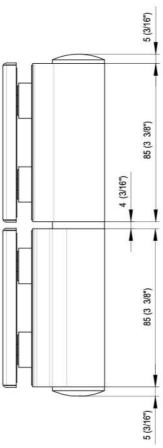

## Free-running hinge EVO EV 835E50 SOL

Material: aluminium Finish: inox effect

Mounting: glass/glass, DIN left Glass thickness: 8 - 19 / 21.52 mm

Sales unit (SU): St
Unit package: 1.00
Carrying capacity: 100 kg/pair

WITHOUT hydraulics, opening angle 180°, min. door width 800 mm, max. door width 1000 mm. Can be used in combination with hydraulic hinge EVO EV 835E50 or EV 835E51 if a smaller or lighter hydraulic door is required or if the design of EVO EV 835E50 or EV 835E51 is to be adopted, but not the hydraulic function. The hinge has a pre-tension, therefore a closing stop is required