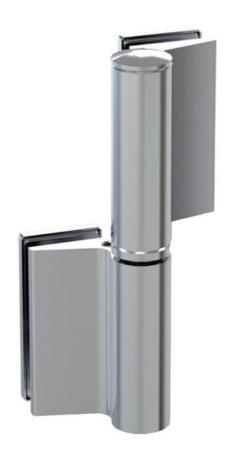

## Free-running hinge EVO EV 835E50 SOL

Material: aluminium Finish: inox effect

Mounting: glass/glass, DIN left Glass thickness: 8 - 19 / 21.52 mm

Sales unit (SU): St
Unit package: 1.00
Carrying capacity: 100 kg/pair

WITHOUT hydraulics, opening angle 180°, min. door width 800 mm, max. door width 1000 mm. Can be used in combination with hydraulic hinge EVO EV 835E50 or EV 835E51 if a smaller or lighter hydraulic door is required or if the design of EVO EV 835E50 or EV 835E51 is to be adopted, but not the hydraulic function. The hinge has a pre-tension, therefore a closing stop is required