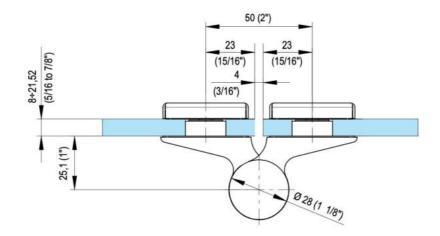

## Free-running hinge EVO EV 835E50 SOL

Material:aluminiumFinish:anodized 20 micronMounting:glass/glass, DIN leftGlass thickness:8 - 19 / 21.52 mmSales unit (SU):StUnit package:1.00Carrying capacity:100 kg/pair

WITHOUT hydraulics, opening angle 180°, min. door width 800 mm, max. door width 1000 mm. Can be used in combination with hydraulic hinge EVO EV 835E50 or EV 835E51 if a smaller or lighter hydraulic door is required or if the design of EVO EV 835E50 or EV 835E51 is to be adopted, but not the hydraulic function. The hinge has a pre-tension, therefore a closing stop is required