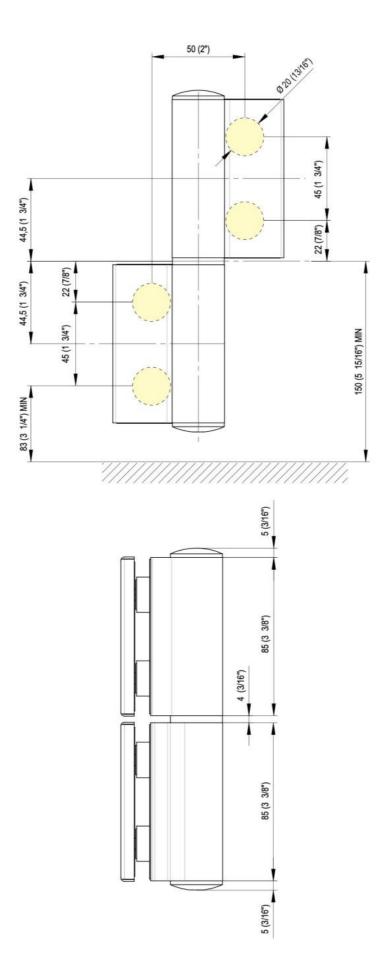

## Free-running hinge EVO EV 835E50 SOL

Material:aluminiumFinish:anodized 20 micronMounting:glass/glass, DIN leftGlass thickness:8 - 19 / 21.52 mmSales unit (SU):StUnit package:1.00Carrying capacity:100 kg/pair

WITHOUT hydraulics, opening angle 180°, min. door width 800 mm, max. door width 1000 mm. Can be used in combination with hydraulic hinge EVO EV 835E50 or EV 835E51 if a smaller or lighter hydraulic door is required or if the design of EVO EV 835E50 or EV 835E51 is to be adopted, but not the hydraulic function. The hinge has a pre-tension, therefore a closing stop is required