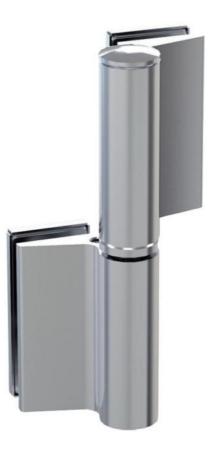

## Free-running hinge EVO EV 835E50 SOL

Material:aluminiumFinish:anodized 20 micronMounting:glass/glass, DIN leftGlass thickness:8 - 19 / 21.52 mmSales unit (SU):StUnit package:1.00Carrying capacity:100 kg/pair

WITHOUT hydraulics, opening angle 180°, min. door width 800 mm, max. door width 1000 mm. Can be used in combination with hydraulic hinge EVO EV 835E50 or EV 835E51 if a smaller or lighter hydraulic door is required or if the design of EVO EV 835E50 or EV 835E51 is to be adopted, but not the hydraulic function. The hinge has a pre-tension, therefore a closing stop is required