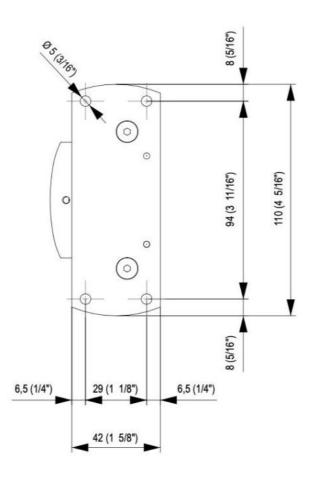

## Hydraulic hinge Biloba BL 8060

Material:aluminiumFinish:natural anodized EV1Mounting:glass/wallGlass thickness:8 / 10 / 12 mmSales unit (SU):StUnit package:2.00Carrying capacity:100 kg/pair

with adjustable closing speed, with locking device 0° and 90°, automatic closing from 80°, max. door width 1000 mm, for temperatures from -15°C to + 40°C. Note: Forced opening over 95° could lever out the door, we recommend the installation of a door stopper