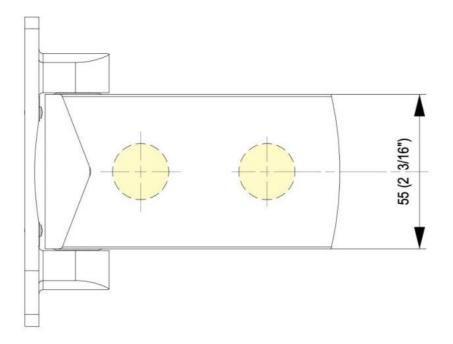

## Hydraulic hinge Biloba BL 8060

Material:aluminiumFinish:natural anodized EV1Mounting:glass/wallGlass thickness:8 / 10 / 12 mmSales unit (SU):StUnit package:2.00Carrying capacity:100 kg/pair

with adjustable closing speed, with locking device 0° and 90°, automatic closing from 80°, max. door width 1000 mm, for temperatures from -15°C to + 40°C. Note: Forced opening over 95° could lever out the door, we recommend the installation of a door stopper