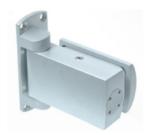

## Hydraulic hinge Biloba BL 8060

Material: aluminium
Finish: inox effect
Mounting: glass/wall
Glass thickness: 8 / 10 / 12 mm

Sales unit (SU): St Unit package: 2.00 Carrying capacity: 100 kg/pair

with adjustable closing speed, with locking device 0° and 90°, automatic closing from 80°, max. door width 1000 mm, for temperatures from -15°C to + 40°C. Note: Forced opening over 95° could lever out the door, we recommend the installation of a door stopper