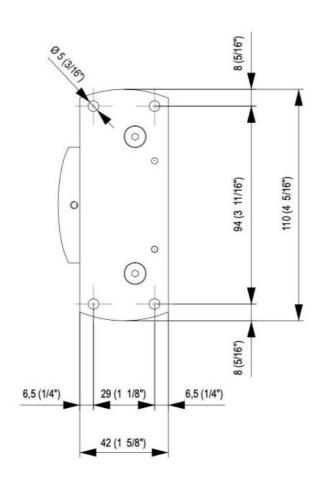

## Hydraulic hinge Biloba BL 8060

Material: aluminium
Finish: inox effect
Mounting: glass/wall
Glass thickness: 8 / 10 / 12 mm

Sales unit (SU): St Unit package: 2.00 Carrying capacity: 100 kg/pair

with adjustable closing speed, with locking device 0° and 90°, automatic closing from 80°, max. door width 1000 mm, for temperatures from -15°C to + 40°C. Note: Forced opening over 95° could lever out the door, we recommend the installation of a door stopper