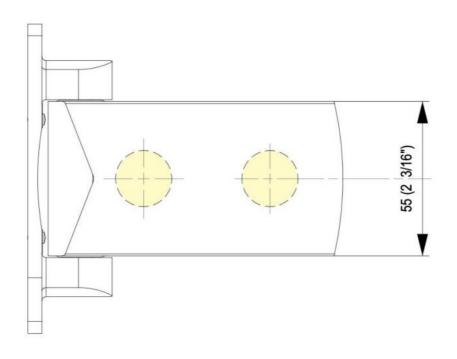

## Hydraulic hinge Biloba BL 8060

Material: aluminium
Finish: inox effect
Mounting: glass/wall
Glass thickness: 8 / 10 / 12 mm

Sales unit (SU): St Unit package: 2.00 Carrying capacity: 100 kg/pair

with adjustable closing speed, with locking device 0° and 90°, automatic closing from 80°, max. door width 1000 mm, for temperatures from -15°C to + 40°C. Note: Forced opening over 95° could lever out the door, we recommend the installation of a door stopper