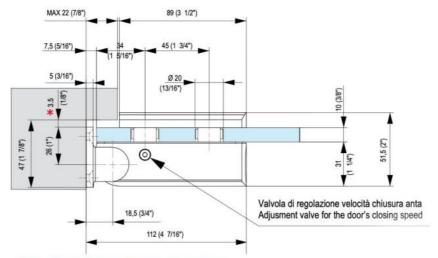

Distanza minima da filo muro per consentire rotazione vetro Distancia minima de hilo pared, para facilitar la rotación del vidrio Minimum distance from wall edge in order to facilitate glass rotation Mindestdistanz von der Wandkante, um die Glasrotation zu erleichtem Distance minimum de l'arrête du mur pour permettre la rotation du verre

In caso di utilizzo guarnizione, considerarne l'ingombro.

Si utiliza el herraje, considerar su tamaño.

In case of gasket's usage, consider its overall dimension.

Im Fall von Dichtungsverwendung, ihre Maße berücksichtigen.

En cas d'utilisation d'un joint, tenir compte de son encombrement