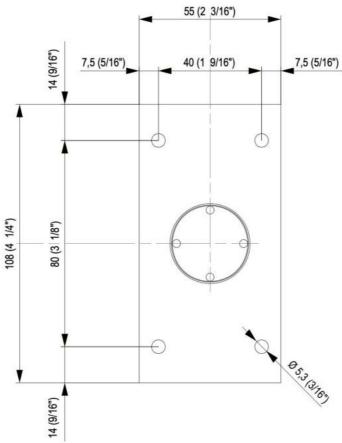

## 31.80100.21

## Hydraulic hinge Biloba BL 8010 with double-sided tab

Material: aluminium
Finish: chrome effect
Mounting: glass/wall
Glass thickness: 8 - 13.52 mm

Sales unit (SU): St
Unit package: 2.00
Carrying capacity: 100 kg/pair

with adjustable closing speed, with locking device  $0^{\circ}$  / +90° / -90°, automatic closing from +80° and -80°, max. door width 1000 mm, for temperatures from -15°C to + 40°C. Note: Forced opening over 95° could lever out the door, we recommend the installation of a door stopper. For doors less than 500 mm wide, please use the hinge combination BL 8010 and BL 8010 SOL