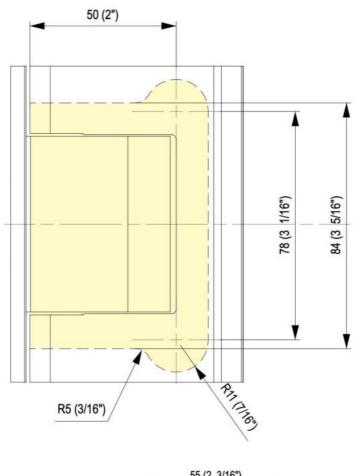

## 31.80100.21

## Hydraulic hinge Biloba BL 8010 with double-sided tab

Material: aluminium
Finish: chrome effect
Mounting: glass/wall
Glass thickness: 8 - 13.52 mm

Sales unit (SU): St
Unit package: 2.00
Carrying capacity: 100 kg/pair

with adjustable closing speed, with locking device  $0^{\circ}$  / +90° / -90°, automatic closing from +80° and -80°, max. door width 1000 mm, for temperatures from -15°C to + 40°C. Note: Forced opening over 95° could lever out the door, we recommend the installation of a door stopper. For doors less than 500 mm wide, please use the hinge combination BL 8010 and BL 8010 SOL