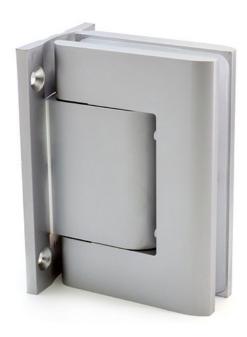

## 31.80100.21

## Hydraulic hinge Biloba BL 8010 with double-sided tab

Material: aluminium
Finish: chrome effect
Mounting: glass/wall
Glass thickness: 8 - 13.52 mm

Sales unit (SU): St
Unit package: 2.00
Carrying capacity: 100 kg/pair

with adjustable closing speed, with locking device  $0^{\circ}$  / +90° / -90°, automatic closing from +80° and -80°, max. door width 1000 mm, for temperatures from -15°C to + 40°C. Note: Forced opening over 95° could lever out the door, we recommend the installation of a door stopper. For doors less than 500 mm wide, please use the hinge combination BL 8010 and BL 8010 SOL