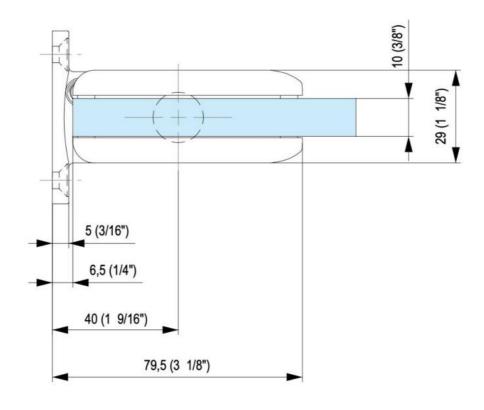

## 31.80100.21

## Hydraulic hinge Biloba BL 8010 with double-sided tab

Material: aluminium
Finish: chrome effect
Mounting: glass/wall
Glass thickness: 8 - 13.52 mm

Sales unit (SU): St
Unit package: 2.00
Carrying capacity: 100 kg/pair

with adjustable closing speed, with locking device  $0^{\circ}$  / +90° / -90°, automatic closing from +80° and -80°, max. door width 1000 mm, for temperatures from -15°C to + 40°C. Note: Forced opening over 95° could lever out the door, we recommend the installation of a door stopper. For doors less than 500 mm wide, please use the hinge combination BL 8010 and BL 8010 SOL