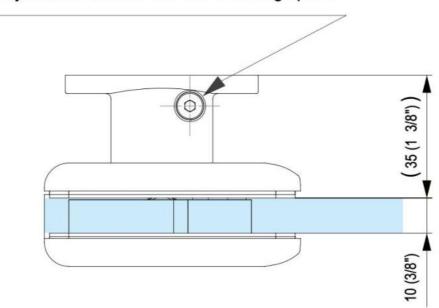

## Hydraulic hinge Biloba BL 8010 with double-sided tab

Material: aluminium
Finish: chrome effect
Mounting: glass/wall
Glass thickness: 8 - 13.52 mm

Sales unit (SU): St
Unit package: 2.00
Carrying capacity: 100 kg/pair

with adjustable closing speed, with locking device  $0^{\circ}$  / +90° / -90°, automatic closing from +80° and -80°, max. door width 1000 mm, for temperatures from -15°C to + 40°C. Note: Forced opening over 95° could lever out the door, we recommend the installation of a door stopper. For doors less than 500 mm wide, please use the hinge combination BL 8010 and BL 8010 SOL