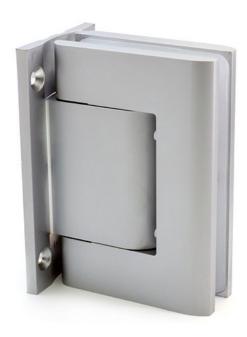

## Hydraulic hinge Biloba BL 8010 with double-sided tab

Material: aluminium

Finish: natural anodized EV1

Mounting: glass/wall Glass thickness: 8 - 13.52 mm

Sales unit (SU): St
Unit package: 1.00
Carrying capacity: 100 kg/pair

with adjustable closing speed, with locking device  $0^{\circ}$  / +90° / -90°, automatic closing from +80° and -80°, max. door width 1000 mm, for temperatures from -15°C to + 40°C. Note: Forced opening over 95° could lever out the door, we recommend the installation of a door stopper. For doors less than 500 mm wide, please use the hinge combination BL 8010 and BL 8010 SOL