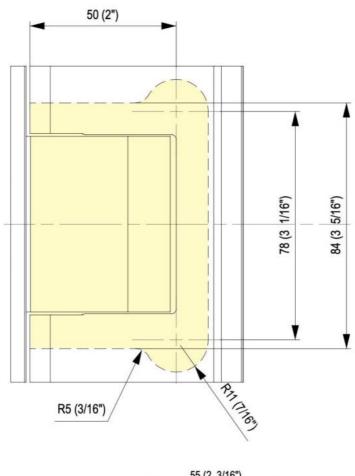

## Hydraulic hinge Biloba BL 8010 with double-sided tab

Material: aluminium

Finish: natural anodized EV1

Mounting: glass/wall Glass thickness: 8 - 13.52 mm

Sales unit (SU): St
Unit package: 1.00
Carrying capacity: 100 kg/pair

with adjustable closing speed, with locking device  $0^{\circ}$  / +90° / -90°, automatic closing from +80° and -80°, max. door width 1000 mm, for temperatures from -15°C to + 40°C. Note: Forced opening over 95° could lever out the door, we recommend the installation of a door stopper. For doors less than 500 mm wide, please use the hinge combination BL 8010 and BL 8010 SOL