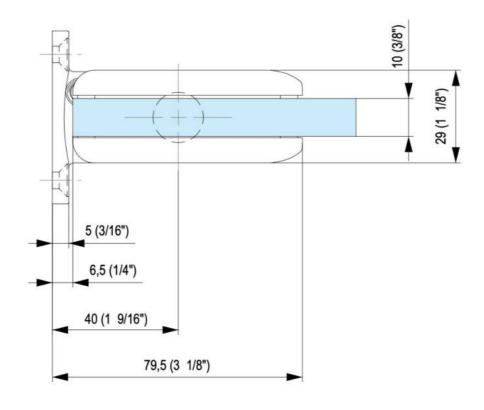

## Hydraulic hinge Biloba BL 8010 with double-sided tab

Material: aluminium

Finish: natural anodized EV1

Mounting: glass/wall Glass thickness: 8 - 13.52 mm

Sales unit (SU): St
Unit package: 1.00
Carrying capacity: 100 kg/pair

with adjustable closing speed, with locking device  $0^{\circ}$  / +90° / -90°, automatic closing from +80° and -80°, max. door width 1000 mm, for temperatures from -15°C to + 40°C. Note: Forced opening over 95° could lever out the door, we recommend the installation of a door stopper. For doors less than 500 mm wide, please use the hinge combination BL 8010 and BL 8010 SOL