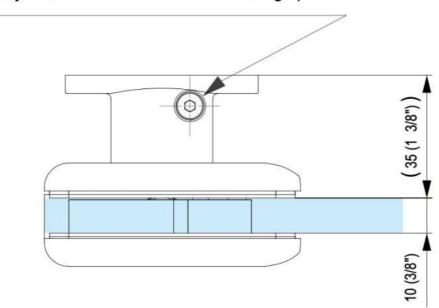

## 31.80100.22

## Hydraulic hinge Biloba BL 8010 with double-sided tab

Material: aluminium

Finish: natural anodized EV1

Mounting: glass/wall Glass thickness: 8 - 13.52 mm

Sales unit (SU): St
Unit package: 1.00
Carrying capacity: 100 kg/pair

with adjustable closing speed, with locking device  $0^{\circ}$  / +90° / -90°, automatic closing from +80° and -80°, max. door width 1000 mm, for temperatures from -15°C to + 40°C. Note: Forced opening over 95° could lever out the door, we recommend the installation of a door stopper. For doors less than 500 mm wide, please use the hinge combination BL 8010 and BL 8010 SOL