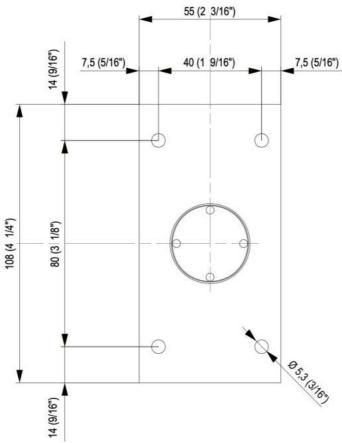

## Hydraulic hinge Biloba BL 8010 with double-sided tab

Material: aluminium

Finish: natural anodized EV1

Mounting: glass/wall Glass thickness: 8 - 13.52 mm

Sales unit (SU): St
Unit package: 1.00
Carrying capacity: 100 kg/pair

with adjustable closing speed, with locking device  $0^{\circ}$  / +90° / -90°, automatic closing from +80° and -80°, max. door width 1000 mm, for temperatures from -15°C to + 40°C. Note: Forced opening over 95° could lever out the door, we recommend the installation of a door stopper. For doors less than 500 mm wide, please use the hinge combination BL 8010 and BL 8010 SOL