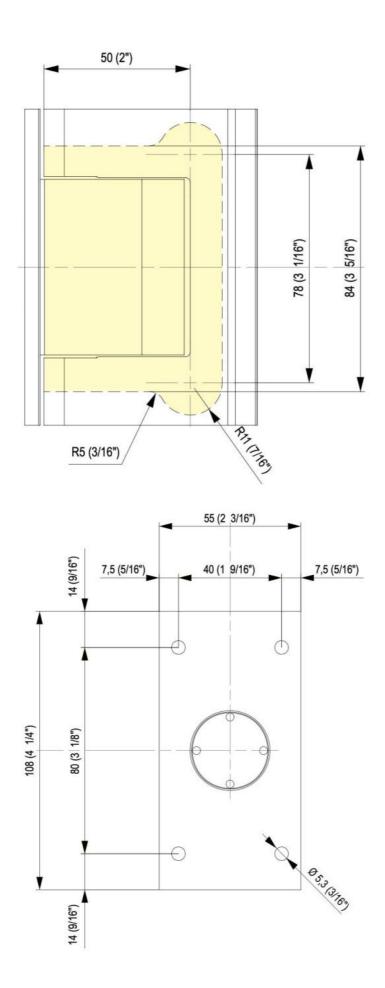

## **31.80100.24** Hydraulic hinge Biloba BL 8010 with double-sided tab

Material:aluminiumFinish:inox effectMounting:glass/wallGlass thickness:8 - 13.52 mmSales unit (SU):StUnit package:1.00Carrying capacity:100 kg/pair

with adjustable closing speed, with locking device  $0^{\circ} / +90^{\circ} / -90^{\circ}$ , automatic closing from  $+80^{\circ}$  and  $-80^{\circ}$ , max. door width 1000 mm, for temperatures from  $-15^{\circ}$ C to  $+40^{\circ}$ C. Note: Forced opening over 95° could lever out the door, we recommend the installation of a door stopper. For doors less than 500 mm wide, please use the hinge combination BL 8010 and BL 8010 SOL