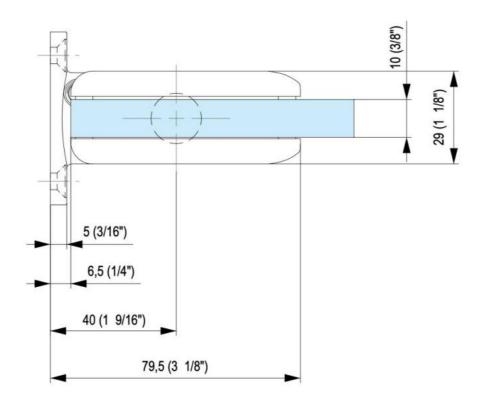

## **31.80100.24** Hydraulic hinge Biloba BL 8010 with double-sided tab

Material:aluminiumFinish:inox effectMounting:glass/wallGlass thickness:8 - 13.52 mmSales unit (SU):StUnit package:1.00Carrying capacity:100 kg/pair

with adjustable closing speed, with locking device  $0^{\circ} / +90^{\circ} / -90^{\circ}$ , automatic closing from  $+80^{\circ}$  and  $-80^{\circ}$ , max. door width 1000 mm, for temperatures from  $-15^{\circ}$ C to  $+40^{\circ}$ C. Note: Forced opening over 95° could lever out the door, we recommend the installation of a door stopper. For doors less than 500 mm wide, please use the hinge combination BL 8010 and BL 8010 SOL