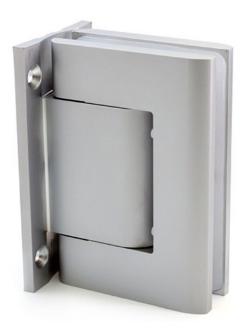

## **31.80100.24** Hydraulic hinge Biloba BL 8010 with double-sided tab

Material:aluminiumFinish:inox effectMounting:glass/wallGlass thickness:8 - 13.52 mmSales unit (SU):StUnit package:1.00Carrying capacity:100 kg/pair

with adjustable closing speed, with locking device  $0^{\circ} / +90^{\circ} / -90^{\circ}$ , automatic closing from  $+80^{\circ}$  and  $-80^{\circ}$ , max. door width 1000 mm, for temperatures from  $-15^{\circ}$ C to  $+40^{\circ}$ C. Note: Forced opening over 95° could lever out the door, we recommend the installation of a door stopper. For doors less than 500 mm wide, please use the hinge combination BL 8010 and BL 8010 SOL