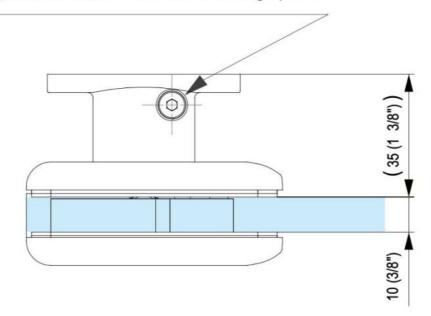

Valvola di regolazione velocità chiusura anta Adjusment valve for the door's closing speed