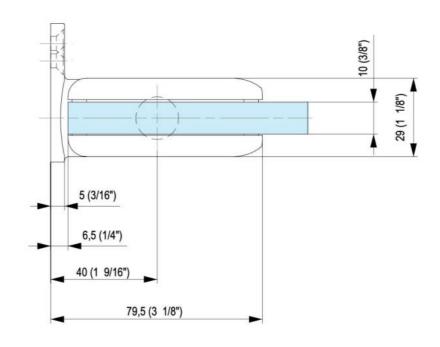

## Hydraulic hinge Biloba BL 8011 with lug on one side

Material: aluminium
Finish: chrome effect
Mounting: glass/wall
Glass thickness: 8 - 13.52 mm

Sales unit (SU): St
Unit package: 1.00
Carrying capacity: 100 kg/pair