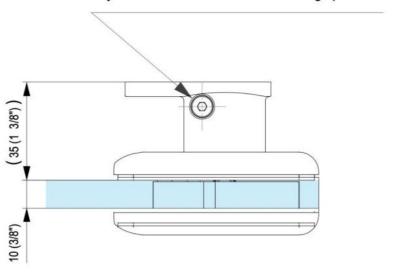

## Hydraulic hinge Biloba BL 8011 with lug on one side

Material: aluminium
Finish: chrome effect
Mounting: glass/wall
Glass thickness: 8 - 13.52 mm

Sales unit (SU): St
Unit package: 1.00
Carrying capacity: 100 kg/pair

zero position adjustment, with adjustable closing speed, with locking device  $0^{\circ}$  /  $+90^{\circ}$  /  $-90^{\circ}$ , automatic closing from  $+80^{\circ}$  and  $-80^{\circ}$ , max. door width 1000 mm, for temperatures from  $-15^{\circ}$ C to  $+40^{\circ}$ C. Note: Forced opening over  $95^{\circ}$  could lever out the door, we recommend the installation of a door stopper. For doors less than 500 mm wide, please use the hinge combination BL 8011 and BL 8011 SOL