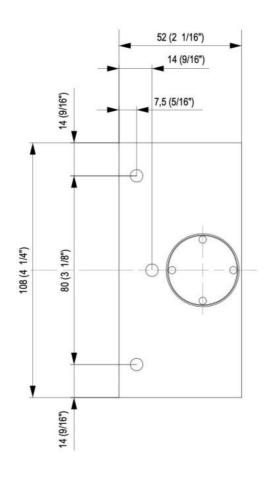

## Hydraulic hinge Biloba BL 8011 with lug on one side

Material: aluminium
Finish: chrome effect
Mounting: glass/wall
Glass thickness: 8 - 13.52 mm

Sales unit (SU): St
Unit package: 1.00
Carrying capacity: 100 kg/pair