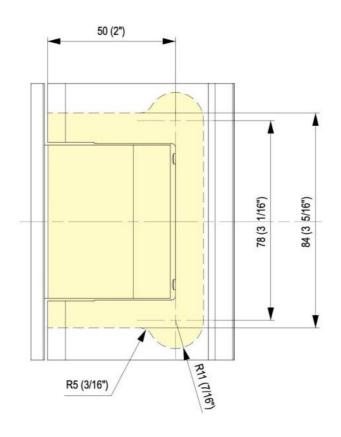

zero position adjustment, with adjustable closing speed, with locking device  $0^{\circ}$  /  $+90^{\circ}$  /  $-90^{\circ}$ , automatic closing from  $+80^{\circ}$  and  $-80^{\circ}$ , max. door width 1000 mm, for temperatures from  $-15^{\circ}$ C to  $+40^{\circ}$ C. Note: Forced opening over  $95^{\circ}$  could lever out the door, we recommend the installation of a door stopper. For doors less than 500 mm wide, please use the hinge combination BL 8011 and BL 8011 SOL