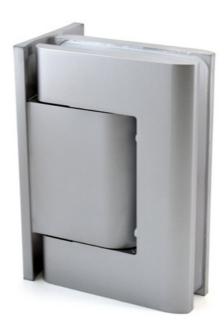

## Hydraulic hinge Biloba BL 8011 with lug on one side

Material: aluminium
Finish: chrome effect
Mounting: glass/wall
Glass thickness: 8 - 13.52 mm

Sales unit (SU): St
Unit package: 1.00
Carrying capacity: 100 kg/pair