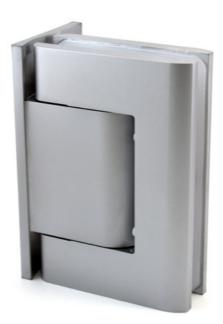

## **31.80110.22** Hydraulic hinge Biloba BL 8011 with lug on one side

Material:aluminiumFinish:natural anodized EV1Mounting:glass/wallGlass thickness:8 - 13.52 mmSales unit (SU):StUnit package:1.00Carrying capacity:100 kg/pair

zero position adjustment, with adjustable closing speed, with locking device  $0^{\circ} / +90^{\circ} / -90^{\circ}$ , automatic closing from +80° and -80°, max. door width 1000 mm, for temperatures from -15°C to + 40°C. Note: Forced opening over 95° could lever out the door, we recommend the installation of a door stopper. For doors less than 500 mm wide, please use the hinge combination BL 8011 and BL 8011 SOL