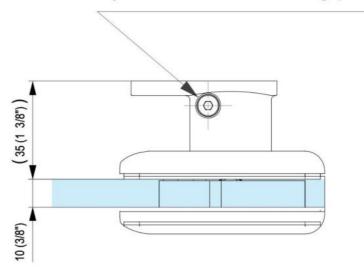

## **31.80110.22** Hydraulic hinge Biloba BL 8011 with lug on one side

Material:aluminiumFinish:natural anodized EV1Mounting:glass/wallGlass thickness:8 - 13.52 mmSales unit (SU):StUnit package:1.00Carrying capacity:100 kg/pair

zero position adjustment, with adjustable closing speed, with locking device  $0^{\circ} / +90^{\circ} / -90^{\circ}$ , automatic closing from +80° and -80°, max. door width 1000 mm, for temperatures from -15°C to + 40°C. Note: Forced opening over 95° could lever out the door, we recommend the installation of a door stopper. For doors less than 500 mm wide, please use the hinge combination BL 8011 and BL 8011 SOL