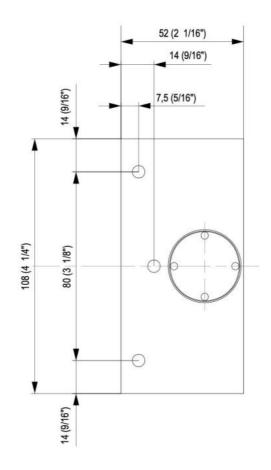

## **31.80110.22** Hydraulic hinge Biloba BL 8011 with lug on one side

Material:aluminiumFinish:natural anodized EV1Mounting:glass/wallGlass thickness:8 - 13.52 mmSales unit (SU):StUnit package:1.00Carrying capacity:100 kg/pair

zero position adjustment, with adjustable closing speed, with locking device  $0^{\circ} / +90^{\circ} / -90^{\circ}$ , automatic closing from +80° and -80°, max. door width 1000 mm, for temperatures from -15°C to + 40°C. Note: Forced opening over 95° could lever out the door, we recommend the installation of a door stopper. For doors less than 500 mm wide, please use the hinge combination BL 8011 and BL 8011 SOL