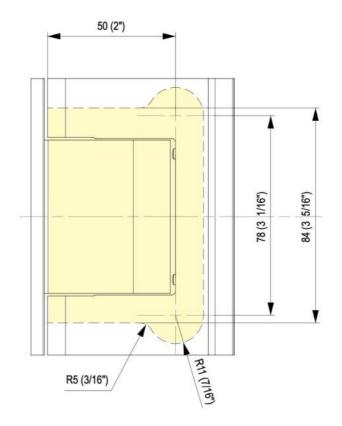

## **31.80110.22** Hydraulic hinge Biloba BL 8011 with lug on one side

Material:aluminiumFinish:natural anodized EV1Mounting:glass/wallGlass thickness:8 - 13.52 mmSales unit (SU):StUnit package:1.00Carrying capacity:100 kg/pair

zero position adjustment, with adjustable closing speed, with locking device  $0^{\circ} / +90^{\circ} / -90^{\circ}$ , automatic closing from +80° and -80°, max. door width 1000 mm, for temperatures from -15°C to + 40°C. Note: Forced opening over 95° could lever out the door, we recommend the installation of a door stopper. For doors less than 500 mm wide, please use the hinge combination BL 8011 and BL 8011 SOL