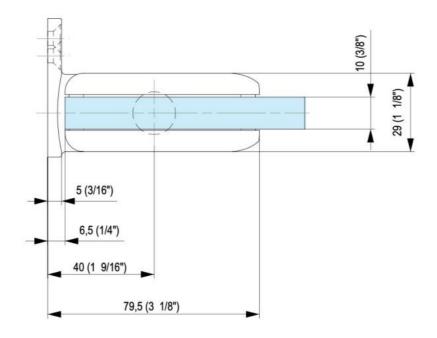

## **31.80110.22** Hydraulic hinge Biloba BL 8011 with lug on one side

Material:aluminiumFinish:natural anodized EV1Mounting:glass/wallGlass thickness:8 - 13.52 mmSales unit (SU):StUnit package:1.00Carrying capacity:100 kg/pair

zero position adjustment, with adjustable closing speed, with locking device  $0^{\circ} / +90^{\circ} / -90^{\circ}$ , automatic closing from +80° and -80°, max. door width 1000 mm, for temperatures from -15°C to + 40°C. Note: Forced opening over 95° could lever out the door, we recommend the installation of a door stopper. For doors less than 500 mm wide, please use the hinge combination BL 8011 and BL 8011 SOL