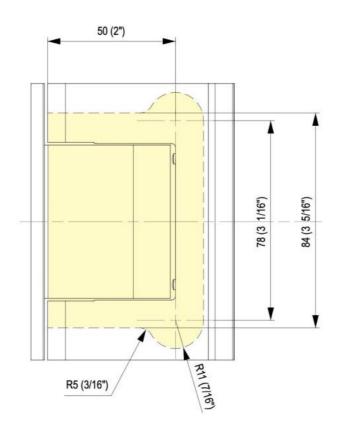

## Hydraulic hinge Biloba BL 8011 with lug on one side

Material: aluminium
Finish: inox effect
Mounting: glass/wall
Glass thickness: 8 - 13.52 mm

Sales unit (SU): St
Unit package: 1.00
Carrying capacity: 100 kg/pair

zero position adjustment, with adjustable closing speed, with locking device  $0^{\circ}$  /  $+90^{\circ}$  /  $-90^{\circ}$ , automatic closing from  $+80^{\circ}$  and  $-80^{\circ}$ , max. door width 1000 mm, for temperatures from  $-15^{\circ}$ C to  $+40^{\circ}$ C. Note: Forced opening over  $95^{\circ}$  could lever out the door, we recommend the installation of a door stopper. For doors less than 500 mm wide, please use the hinge combination BL 8011 and BL 8011 SOL