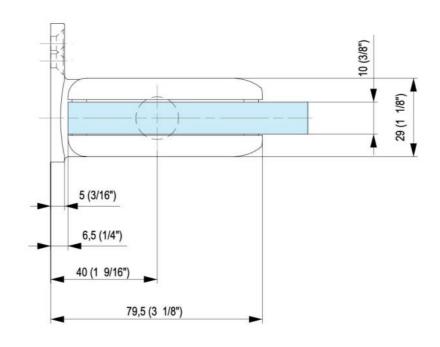

## Hydraulic hinge Biloba BL 8011 with lug on one side

Material: aluminium
Finish: inox effect
Mounting: glass/wall
Glass thickness: 8 - 13.52 mm

Sales unit (SU): St
Unit package: 1.00
Carrying capacity: 100 kg/pair

zero position adjustment, with adjustable closing speed, with locking device  $0^{\circ}$  /  $+90^{\circ}$  /  $-90^{\circ}$ , automatic closing from  $+80^{\circ}$  and  $-80^{\circ}$ , max. door width 1000 mm, for temperatures from  $-15^{\circ}$ C to  $+40^{\circ}$ C. Note: Forced opening over  $95^{\circ}$  could lever out the door, we recommend the installation of a door stopper. For doors less than 500 mm wide, please use the hinge combination BL 8011 and BL 8011 SOL