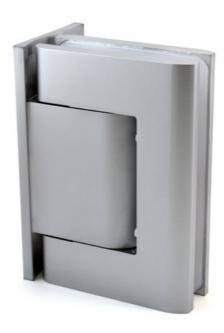

## Hydraulic hinge Biloba BL 8011 with lug on one side

Material: aluminium
Finish: inox effect
Mounting: glass/wall
Glass thickness: 8 - 13.52 mm

Sales unit (SU): St
Unit package: 1.00
Carrying capacity: 100 kg/pair

zero position adjustment, with adjustable closing speed, with locking device  $0^{\circ}$  /  $+90^{\circ}$  /  $-90^{\circ}$ , automatic closing from  $+80^{\circ}$  and  $-80^{\circ}$ , max. door width 1000 mm, for temperatures from  $-15^{\circ}$ C to  $+40^{\circ}$ C. Note: Forced opening over  $95^{\circ}$  could lever out the door, we recommend the installation of a door stopper. For doors less than 500 mm wide, please use the hinge combination BL 8011 and BL 8011 SOL