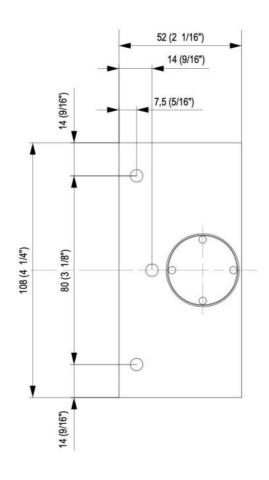

## Hydraulic hinge Biloba BL 8011 with lug on one side

Material: aluminium
Finish: inox effect
Mounting: glass/wall
Glass thickness: 8 - 13.52 mm

Sales unit (SU): St
Unit package: 1.00
Carrying capacity: 100 kg/pair

zero position adjustment, with adjustable closing speed, with locking device  $0^{\circ}$  /  $+90^{\circ}$  /  $-90^{\circ}$ , automatic closing from  $+80^{\circ}$  and  $-80^{\circ}$ , max. door width 1000 mm, for temperatures from  $-15^{\circ}$ C to  $+40^{\circ}$ C. Note: Forced opening over  $95^{\circ}$  could lever out the door, we recommend the installation of a door stopper. For doors less than 500 mm wide, please use the hinge combination BL 8011 and BL 8011 SOL