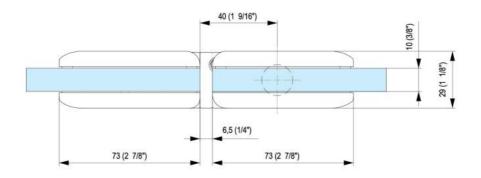

## Hydraulic hinge Biloba BL 8015

Material: aluminium
Finish: chrome effect
Mounting: glass/glass
Glass thickness: 8 - 13.52 mm

Sales unit (SU): St
Unit package: 1.00
Carrying capacity: 80 kg/pair

with adjustable closing speed, with locking device  $0^{\circ}$  /  $+90^{\circ}$  /  $-90^{\circ}$ , automatic closing from  $+80^{\circ}$  and  $-80^{\circ}$ , max. door width 1000 mm, for temperatures from  $-15^{\circ}$ C to  $+40^{\circ}$ C. Note: Forced opening over 95° could lever out the door, we recommend the installation of a door stopper. For doors less than 500 mm wide, please use the hinge combination BL 8015 and BL 8015 SOL