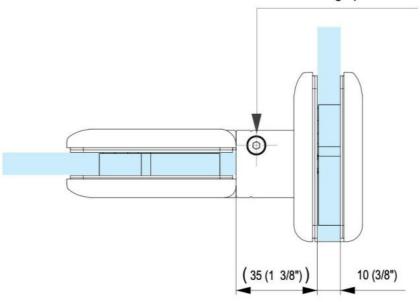

Valvola di regolazione velocità chiusura anta Adjusment valve for the door's closing speed