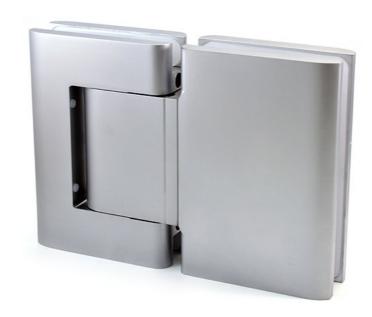

## Hydraulic hinge Biloba BL 8015

Material: aluminium
Finish: chrome effect
Mounting: glass/glass
Glass thickness: 8 - 13.52 mm

Sales unit (SU): St
Unit package: 1.00
Carrying capacity: 80 kg/pair

with adjustable closing speed, with locking device  $0^{\circ}$  /  $+90^{\circ}$  /  $-90^{\circ}$ , automatic closing from  $+80^{\circ}$  and  $-80^{\circ}$ , max. door width 1000 mm, for temperatures from  $-15^{\circ}$ C to  $+40^{\circ}$ C. Note: Forced opening over 95° could lever out the door, we recommend the installation of a door stopper. For doors less than 500 mm wide, please use the hinge combination BL 8015 and BL 8015 SOL