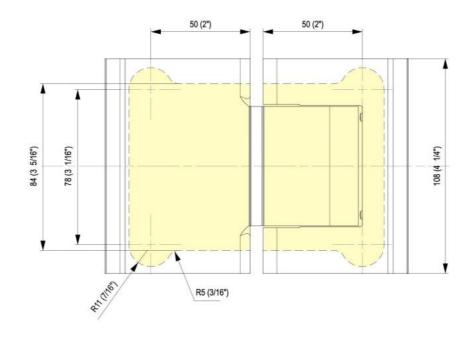

## Hydraulic hinge Biloba BL 8015

Material: aluminium
Finish: chrome effect
Mounting: glass/glass
Glass thickness: 8 - 13.52 mm

Sales unit (SU): St
Unit package: 1.00
Carrying capacity: 80 kg/pair

with adjustable closing speed, with locking device  $0^{\circ}$  /  $+90^{\circ}$  /  $-90^{\circ}$ , automatic closing from  $+80^{\circ}$  and  $-80^{\circ}$ , max. door width 1000 mm, for temperatures from  $-15^{\circ}$ C to  $+40^{\circ}$ C. Note: Forced opening over 95° could lever out the door, we recommend the installation of a door stopper. For doors less than 500 mm wide, please use the hinge combination BL 8015 and BL 8015 SOL