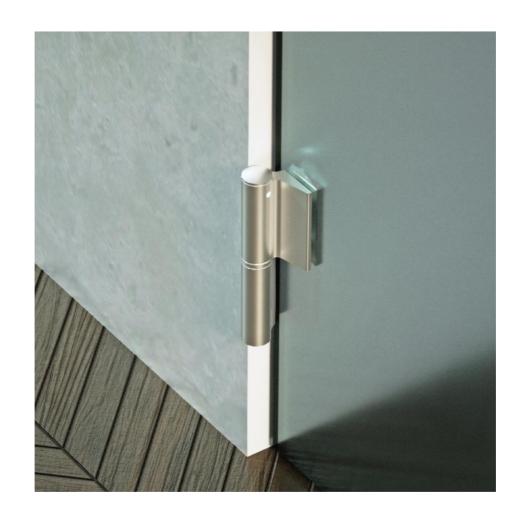

## Hydraulic hinge EVO EV 835E10 N with integrated door closer, self-closing from an opening angle of 80°

Material: aluminium

Finish: chrome effect

Mounting: glass/wall, DIN left

Glass thickness: 8 - 19 / 21.52 mm

Sales unit (SU): St
Unit package: 1.00
Carrying capacity: 120 kg/pair

can be installed on doors with frame profile, rebate depth 30 - 50 mm, with adjustable closing speed, with constant braking control, with 90° and 180° locking, min. door width 800 mm, max. door width 1200 mm, for temperatures from -15°C to + 40°C. The hinge has a pre-tension, therefore a closing stop is required