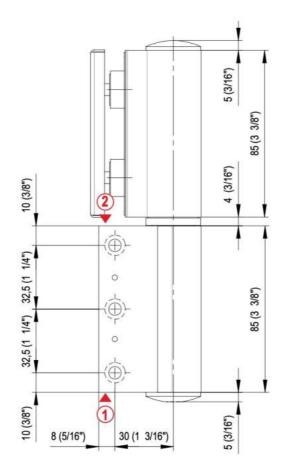

## Hydraulic hinge EVO EV 835E10 N with integrated door closer, self-closing from an opening angle of 80°

Material: aluminium

Finish: chrome effect

Mounting: glass/wall, DIN left

Glass thickness: 8 - 19 / 21.52 mm

Sales unit (SU): St
Unit package: 1.00
Carrying capacity: 120 kg/pair

can be installed on doors with frame profile, rebate depth 30 - 50 mm, with adjustable closing speed, with constant braking control, with 90° and 180° locking, min. door width 800 mm, max. door width 1200 mm, for temperatures from -15°C to + 40°C. The hinge has a pre-tension, therefore a closing stop is required