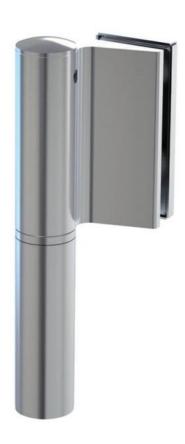

## Hydraulic hinge EVO EV 835E10 N with integrated door closer, self-closing from an opening angle of 80°

Material: aluminium

Finish: chrome effect

Mounting: glass/wall, DIN left

Glass thickness: 8 - 19 / 21.52 mm

Sales unit (SU): St
Unit package: 1.00
Carrying capacity: 120 kg/pair

can be installed on doors with frame profile, rebate depth 30 - 50 mm, with adjustable closing speed, with constant braking control, with 90° and 180° locking, min. door width 800 mm, max. door width 1200 mm, for temperatures from -15°C to + 40°C. The hinge has a pre-tension, therefore a closing stop is required