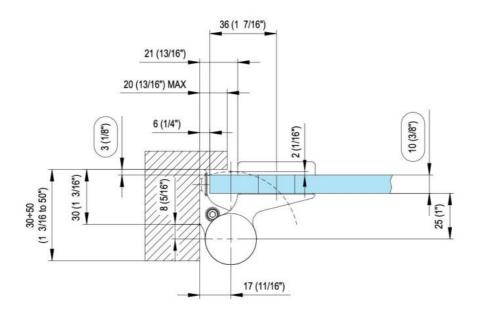

## Hydraulic hinge EVO EV 835E10 N with integrated door closer, self-closing from an opening angle of 80°

Material: aluminium

Finish: chrome effect

Mounting: glass/wall, DIN left

Glass thickness: 8 - 19 / 21.52 mm

Sales unit (SU): St
Unit package: 1.00
Carrying capacity: 120 kg/pair

can be installed on doors with frame profile, rebate depth 30 - 50 mm, with adjustable closing speed, with constant braking control, with 90° and 180° locking, min. door width 800 mm, max. door width 1200 mm, for temperatures from -15°C to + 40°C. The hinge has a pre-tension, therefore a closing stop is required