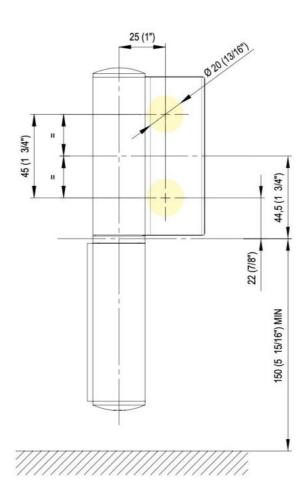

## Hydraulic hinge EVO EV 835E10 N with integrated door closer, self-closing from an opening angle of 80°

Material: aluminium

Finish: chrome effect

Mounting: glass/wall, DIN left

Glass thickness: 8 - 19 / 21.52 mm

Sales unit (SU): St
Unit package: 1.00
Carrying capacity: 120 kg/pair

can be installed on doors with frame profile, rebate depth 30 - 50 mm, with adjustable closing speed, with constant braking control, with 90° and 180° locking, min. door width 800 mm, max. door width 1200 mm, for temperatures from -15°C to + 40°C. The hinge has a pre-tension, therefore a closing stop is required