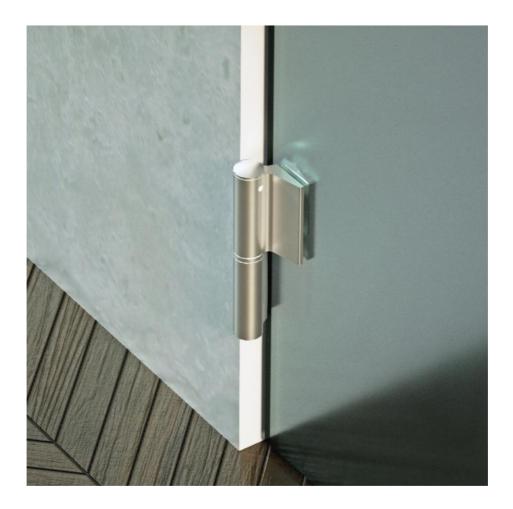

## 31.80302.63

Hydraulic hinge EVO EV 835E10 N with integrated door closer, self-closing from an opening angle of  $80^{\circ}$ 

Material:aluminiumFinish:anodized 20 micronMounting:glass/wall, DIN leftGlass thickness:8 - 19 / 21.52 mmSales unit (SU):StUnit package:1.00Carrying capacity:120 kg/pair

can be installed on doors with frame profile, rebate depth 30 - 50 mm, with adjustable closing speed, with constant braking control, with 90° and 180° locking, min. door width 800 mm, max. door width 1200 mm, for temperatures from -15°C to + 40°C. The hinge has a pre-tension, therefore a closing stop is required