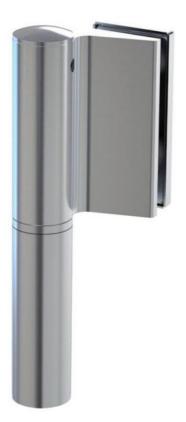

## 31.80302.63

Hydraulic hinge EVO EV 835E10 N with integrated door closer, self-closing from an opening angle of  $80^{\circ}$ 

Material:aluminiumFinish:anodized 20 micronMounting:glass/wall, DIN leftGlass thickness:8 - 19 / 21.52 mmSales unit (SU):StUnit package:1.00Carrying capacity:120 kg/pair

can be installed on doors with frame profile, rebate depth 30 - 50 mm, with adjustable closing speed, with constant braking control, with 90° and 180° locking, min. door width 800 mm, max. door width 1200 mm, for temperatures from -15°C to + 40°C. The hinge has a pre-tension, therefore a closing stop is required