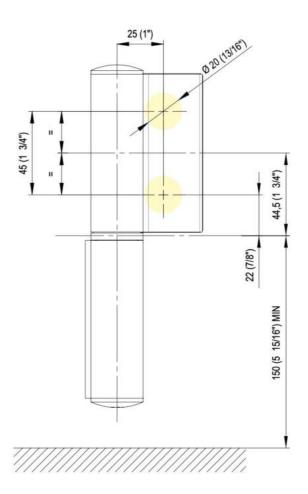

## 31.80302.63

Hydraulic hinge EVO EV 835E10 N with integrated door closer, self-closing from an opening angle of  $80^{\circ}$ 

Material:aluminiumFinish:anodized 20 micronMounting:glass/wall, DIN leftGlass thickness:8 - 19 / 21.52 mmSales unit (SU):StUnit package:1.00Carrying capacity:120 kg/pair

can be installed on doors with frame profile, rebate depth 30 - 50 mm, with adjustable closing speed, with constant braking control, with 90° and 180° locking, min. door width 800 mm, max. door width 1200 mm, for temperatures from -15°C to + 40°C. The hinge has a pre-tension, therefore a closing stop is required