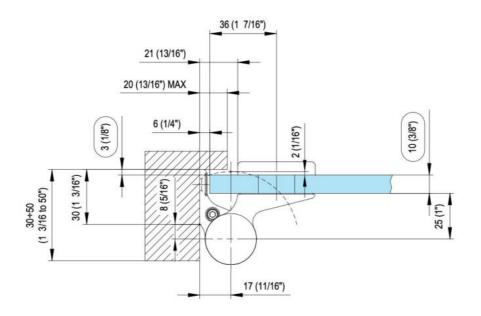

## Hydraulic hinge EVO EV 835E10 N with integrated door closer, self-closing from an opening angle of $80^\circ$

Material: aluminium Finish: inox effect

Mounting: glass/wall, DIN left Glass thickness: 8 - 19 / 21.52 mm

Sales unit (SU): St
Unit package: 1.00
Carrying capacity: 120 kg/pair

can be installed on doors with frame profile, rebate depth 30 - 50 mm, with adjustable closing speed, with constant braking control, with 90° and 180° locking, min. door width 800 mm, max. door width 1200 mm, for temperatures from -15°C to + 40°C. The hinge has a pre-tension, therefore a closing stop is required