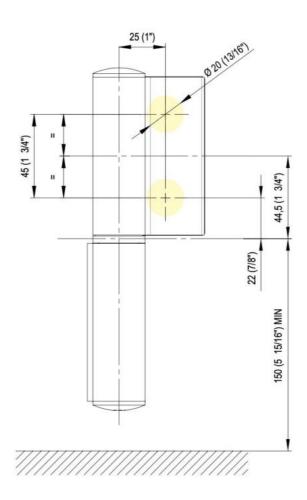

Sales unit (SU): St
Unit package: 1.00
Carrying capacity: 120 kg/pair

can be installed on doors with frame profile, rebate depth 30 - 50 mm, with adjustable closing speed, with constant braking control, with 90° and 180° locking, min. door width 800 mm, max. door width 1200 mm, for temperatures from -15°C to + 40°C. The hinge has a pre-tension, therefore a closing stop is required