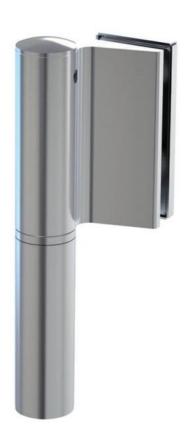

## Hydraulic hinge EVO EV 835E10 N with integrated door closer, self-closing from an opening angle of $80^\circ$

Material: aluminium Finish: inox effect

Mounting: glass/wall, DIN left Glass thickness: 8 - 19 / 21.52 mm

Sales unit (SU): St
Unit package: 1.00
Carrying capacity: 120 kg/pair

can be installed on doors with frame profile, rebate depth 30 - 50 mm, with adjustable closing speed, with constant braking control, with 90° and 180° locking, min. door width 800 mm, max. door width 1200 mm, for temperatures from -15°C to + 40°C. The hinge has a pre-tension, therefore a closing stop is required