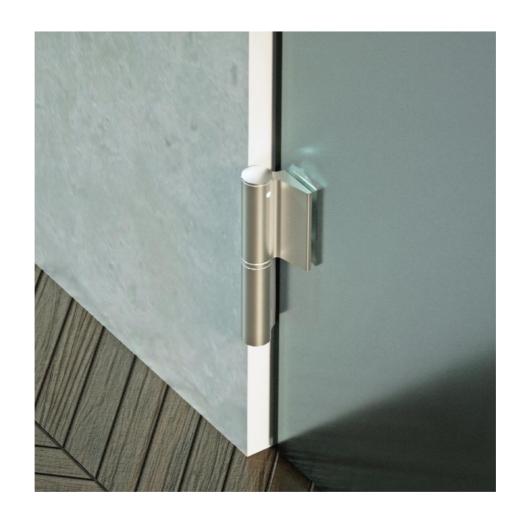

## Hydraulic hinge EVO EV 835E10 N with integrated door closer, self-closing from an opening angle of $80^\circ$

Material: aluminium Finish: inox effect

Mounting: glass/wall, DIN left Glass thickness: 8 - 19 / 21.52 mm

Sales unit (SU): St
Unit package: 1.00
Carrying capacity: 120 kg/pair

can be installed on doors with frame profile, rebate depth 30 - 50 mm, with adjustable closing speed, with constant braking control, with 90° and 180° locking, min. door width 800 mm, max. door width 1200 mm, for temperatures from -15°C to + 40°C. The hinge has a pre-tension, therefore a closing stop is required