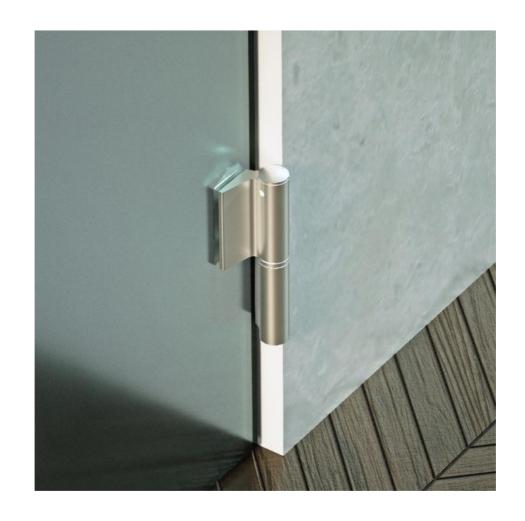

## Hydraulic hinge EVO EV 835E11 N with integrated door closer, self-closing from an opening angle of $160^{\circ}$

Material: aluminium Finish: inox effect

Mounting: glass/wall, DIN right Glass thickness: 8 - 19 / 21.52 mm

Sales unit (SU): St
Unit package: 1.00
Carrying capacity: 120 kg/pair

can be installed on doors with frame profile, rebate depth 30 - 50 mm, with adjustable closing speed, with constant braking control, with 180° locking, min. door width 800 mm, max. door width 1200 mm, for temperatures from -15°C to + 40°C. The hinge has a pre-tension, therefore a closing stop is required