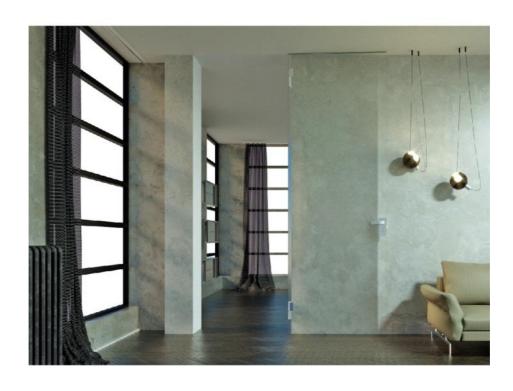

## Hydraulic hinge EVO EV 835E11 N with integrated door closer, self-closing from an opening angle of $160^{\circ}$

Material: aluminium Finish: inox effect

Mounting: glass/wall, DIN right Glass thickness: 8 - 19 / 21.52 mm

Sales unit (SU): St
Unit package: 1.00
Carrying capacity: 120 kg/pair

can be installed on doors with frame profile, rebate depth 30 - 50 mm, with adjustable closing speed, with constant braking control, with 180° locking, min. door width 800 mm, max. door width 1200 mm, for temperatures from -15°C to + 40°C. The hinge has a pre-tension, therefore a closing stop is required