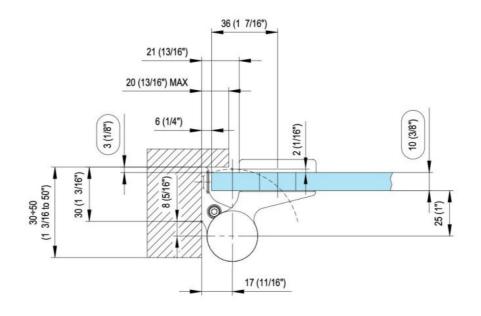

## Hydraulic hinge EVO EV 835E11 N with integrated door closer, self-closing from an opening angle of $160^{\circ}$

Material: aluminium Finish: inox effect

Mounting: glass/wall, DIN right Glass thickness: 8 - 19 / 21.52 mm

Sales unit (SU): St
Unit package: 1.00
Carrying capacity: 120 kg/pair

can be installed on doors with frame profile, rebate depth 30 - 50 mm, with adjustable closing speed, with constant braking control, with 180° locking, min. door width 800 mm, max. door width 1200 mm, for temperatures from -15°C to + 40°C. The hinge has a pre-tension, therefore a closing stop is required