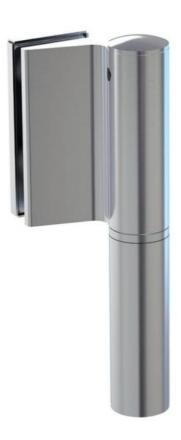

## Hydraulic hinge EVO EV 835E11 N with integrated door closer, self-closing from an opening angle of $160^{\circ}$

Material: aluminium Finish: inox effect

Mounting: glass/wall, DIN right Glass thickness: 8 - 19 / 21.52 mm

Sales unit (SU): St
Unit package: 1.00
Carrying capacity: 120 kg/pair

can be installed on doors with frame profile, rebate depth 30 - 50 mm, with adjustable closing speed, with constant braking control, with 180° locking, min. door width 800 mm, max. door width 1200 mm, for temperatures from -15°C to + 40°C. The hinge has a pre-tension, therefore a closing stop is required