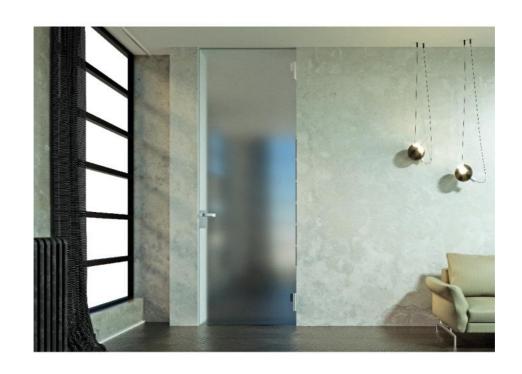

## Hydraulic hinge EVO EV 835E11 N with integrated door closer, self-closing from an opening angle of $160^{\circ}$

Material: aluminium Finish: inox effect

Mounting: glass/wall, DIN right Glass thickness: 8 - 19 / 21.52 mm

Sales unit (SU): St
Unit package: 1.00
Carrying capacity: 120 kg/pair

can be installed on doors with frame profile, rebate depth 30 - 50 mm, with adjustable closing speed, with constant braking control, with 180° locking, min. door width 800 mm, max. door width 1200 mm, for temperatures from -15°C to + 40°C. The hinge has a pre-tension, therefore a closing stop is required