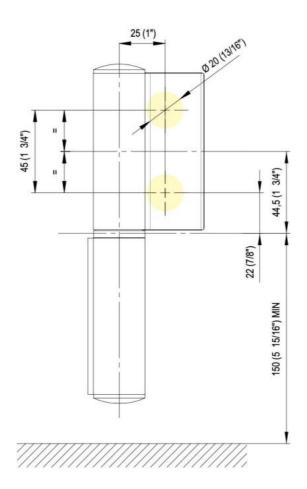

## 31.80304.24

Hydraulic hinge EVO EV 835E11 N with integrated door closer, self-closing from an opening angle of 160°

Material:aluminiumFinish:inox effectMounting:glass/wall, DIN leftGlass thickness:8 - 19 / 21.52 mmSales unit (SU):StUnit package:1.00Carrying capacity:120 kg/pair

can be installed on doors with frame profile, rebate depth 30 - 50 mm, with adjustable closing speed, with constant braking control, with 180° locking, min. door width 800 mm, max. door width 1200 mm, for temperatures from -15°C to + 40°C. The hinge has a pre-tension, therefore a closing stop is required