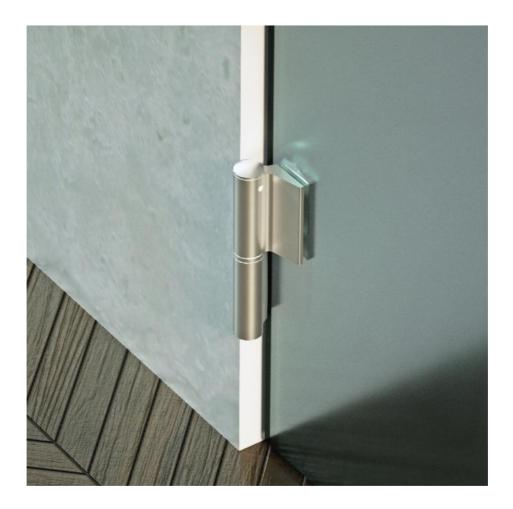

## 31.80304.24

Hydraulic hinge EVO EV 835E11 N with integrated door closer, self-closing from an opening angle of 160°

Material:aluminiumFinish:inox effectMounting:glass/wall, DIN leftGlass thickness:8 - 19 / 21.52 mmSales unit (SU):StUnit package:1.00Carrying capacity:120 kg/pair

can be installed on doors with frame profile, rebate depth 30 - 50 mm, with adjustable closing speed, with constant braking control, with 180° locking, min. door width 800 mm, max. door width 1200 mm, for temperatures from -15°C to + 40°C. The hinge has a pre-tension, therefore a closing stop is required