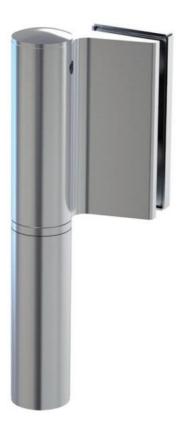

## 31.80304.24

Hydraulic hinge EVO EV 835E11 N with integrated door closer, self-closing from an opening angle of 160°

Material:aluminiumFinish:inox effectMounting:glass/wall, DIN leftGlass thickness:8 - 19 / 21.52 mmSales unit (SU):StUnit package:1.00Carrying capacity:120 kg/pair

can be installed on doors with frame profile, rebate depth 30 - 50 mm, with adjustable closing speed, with constant braking control, with 180° locking, min. door width 800 mm, max. door width 1200 mm, for temperatures from -15°C to + 40°C. The hinge has a pre-tension, therefore a closing stop is required