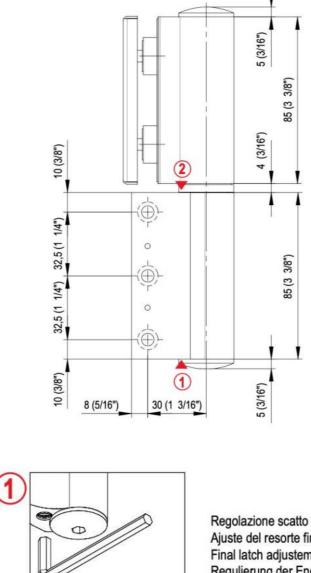

Regolazione scatto finale Ajuste del resorte final Final latch adjustement Regulierung der Endschwung Réglage de verouillage final

Regolazione della velocità di chiusura Ajuste de la velocidad de cierre Closing speed adjustement Regulierung der Schließgeschwindigkeit Réglage de la vitesse de fermeture