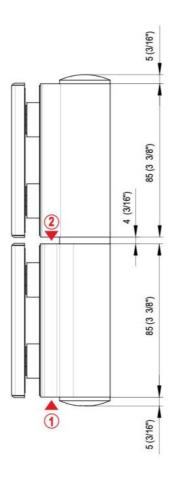

## Hydraulic hinge EVO EV 835E51 with integrated door closer, self-closing from an opening angle of $160^{\circ}$

Material: aluminium Finish: inox effect

Mounting: glass/glass, DIN right Glass thickness: 8 - 19 / 21.52 mm

Sales unit (SU): St
Unit package: 1.00
Carrying capacity: 100 kg/pair

with adjustable closing speed, with constant braking control, with 180 $^{\circ}$  locking, min. door width 800 mm, max. door width 1000 mm, for temperatures from -15 $^{\circ}$ C to + 40 $^{\circ}$ C. The hinge has a pre-tension, therefore a closing stop is required