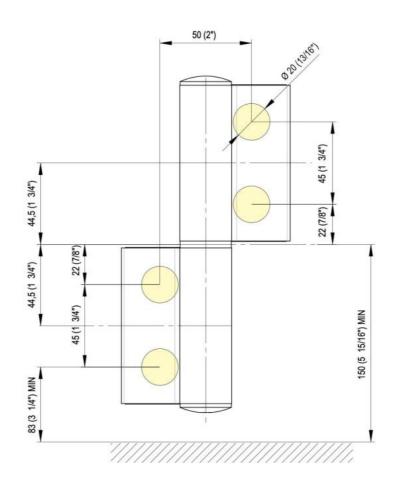

## Hydraulic hinge EVO EV 835E51 with integrated door closer, self-closing from an opening angle of $160^{\circ}$

Material: aluminium Finish: inox effect

Mounting: glass/glass, DIN right Glass thickness: 8 - 19 / 21.52 mm

Sales unit (SU): St
Unit package: 1.00
Carrying capacity: 100 kg/pair

with adjustable closing speed, with constant braking control, with 180 $^{\circ}$  locking, min. door width 800 mm, max. door width 1000 mm, for temperatures from -15 $^{\circ}$ C to + 40 $^{\circ}$ C. The hinge has a pre-tension, therefore a closing stop is required