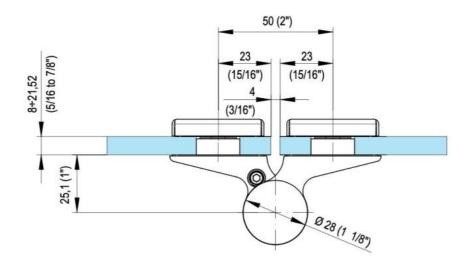

## Hydraulic hinge EVO EV 835E51 with integrated door closer, self-closing from an opening angle of $160^{\circ}$

Material: aluminium Finish: inox effect

Mounting: glass/glass, DIN right Glass thickness: 8 - 19 / 21.52 mm

Sales unit (SU): St
Unit package: 1.00
Carrying capacity: 100 kg/pair

with adjustable closing speed, with constant braking control, with 180 $^{\circ}$  locking, min. door width 800 mm, max. door width 1000 mm, for temperatures from -15 $^{\circ}$ C to + 40 $^{\circ}$ C. The hinge has a pre-tension, therefore a closing stop is required