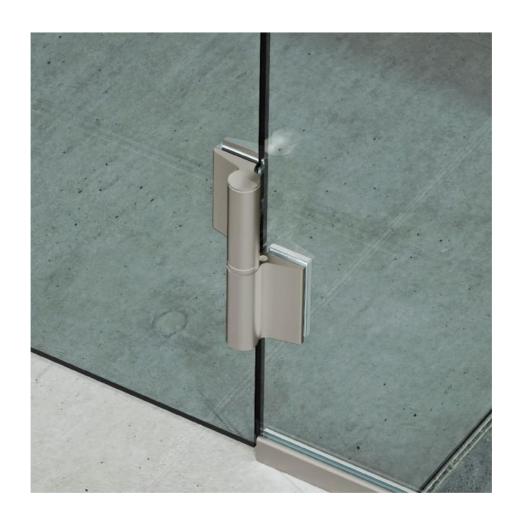

## Hydraulic hinge EVO EV 835E51 with integrated door closer, self-closing from an opening angle of $160^{\circ}$

Material: aluminium Finish: inox effect

Mounting: glass/glass, DIN right Glass thickness: 8 - 19 / 21.52 mm

Sales unit (SU): St
Unit package: 1.00
Carrying capacity: 100 kg/pair

with adjustable closing speed, with constant braking control, with 180 $^{\circ}$  locking, min. door width 800 mm, max. door width 1000 mm, for temperatures from -15 $^{\circ}$ C to + 40 $^{\circ}$ C. The hinge has a pre-tension, therefore a closing stop is required