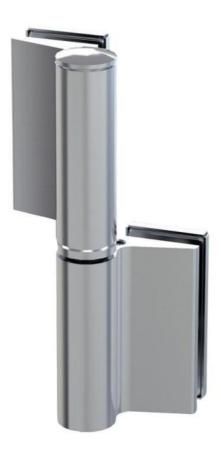

## Hydraulic hinge EVO EV 835E51 with integrated door closer, self-closing from an opening angle of $160^{\circ}$

Material: aluminium Finish: inox effect

Mounting: glass/glass, DIN right Glass thickness: 8 - 19 / 21.52 mm

Sales unit (SU): St
Unit package: 1.00
Carrying capacity: 100 kg/pair

with adjustable closing speed, with constant braking control, with 180 $^{\circ}$  locking, min. door width 800 mm, max. door width 1000 mm, for temperatures from -15 $^{\circ}$ C to + 40 $^{\circ}$ C. The hinge has a pre-tension, therefore a closing stop is required