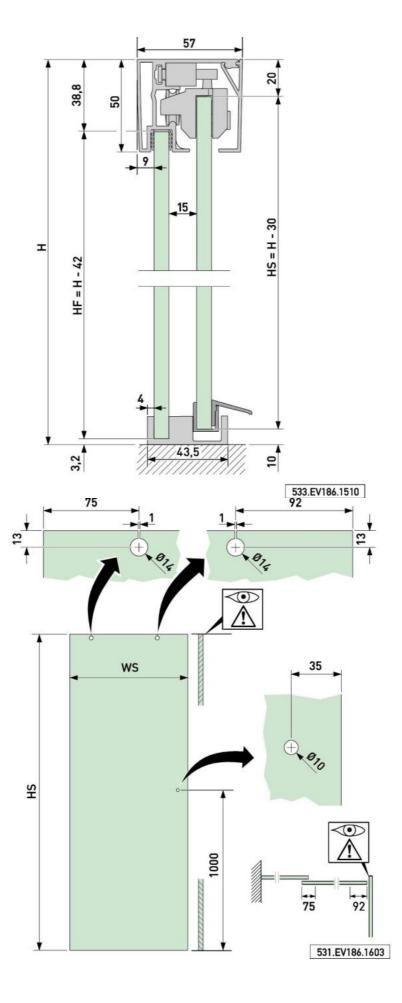

## 18.70001.21

Aquant 40, complete set corner shower, single-leaf, 2 x Comfort Stop and Perfect Close

| Material:                    | aluminium     |
|------------------------------|---------------|
| Finish:                      | chrome effect |
| Mounting:                    | wall assembly |
| Glass thickness:             | 8 mm          |
| Sales unit (SU):             | St            |
| Unit package:                | 1.00          |
| Shape:                       | square        |
| Measures:                    | 1150 mm       |
| Carrying capacity: 40 kg/set |               |

contains: 2 x profile set, 1 x accessory set door leaf 40 kg, 1 accessory set assembly, 1 x accessory set corner piece, incl. damping / selfclosing system on both sides, without knob. Transparent floor guide and water deflector