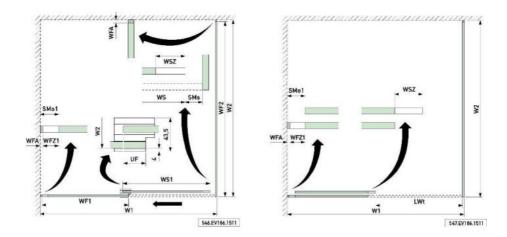

## 18.70001.21

Aquant 40, complete set corner shower, single-leaf, 2 x Comfort Stop and Perfect Close

| Material:                    | aluminium     |
|------------------------------|---------------|
| Finish:                      | chrome effect |
| Mounting:                    | wall assembly |
| Glass thickness:             | 8 mm          |
| Sales unit (SU):             | St            |
| Unit package:                | 1.00          |
| Shape:                       | square        |
| Measures:                    | 1150 mm       |
| Carrying capacity: 40 kg/set |               |

contains: 2 x profile set, 1 x accessory set door leaf 40 kg, 1 accessory set assembly, 1 x accessory set corner piece, incl. damping / selfclosing system on both sides, without knob. Transparent floor guide and water deflector