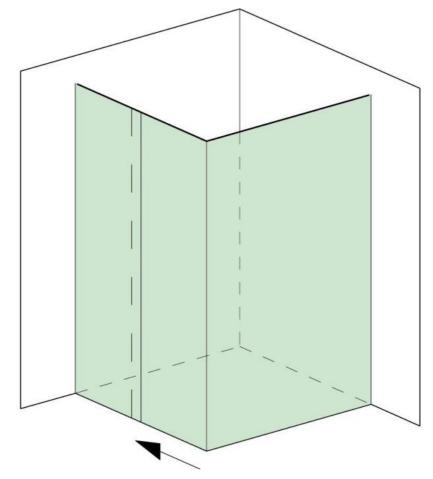

## 18.70001.21

Aquant 40, complete set corner shower, single-leaf, 2 x Comfort Stop and Perfect Close

| Material:                    | aluminium     |
|------------------------------|---------------|
| Finish:                      | chrome effect |
| Mounting:                    | wall assembly |
| Glass thickness:             | 8 mm          |
| Sales unit (SU):             | St            |
| Unit package:                | 1.00          |
| Shape:                       | square        |
| Measures:                    | 1150 mm       |
| Carrying capacity: 40 kg/set |               |

contains: 2 x profile set, 1 x accessory set door leaf 40 kg, 1 accessory set assembly, 1 x accessory set corner piece, incl. damping / selfclosing system on both sides, without knob. Transparent floor guide and water deflector