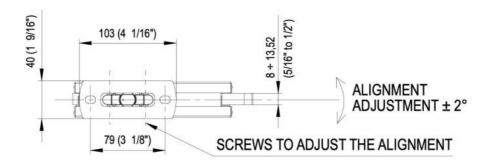

## Hydraulic hinge VERTO VT 101E10 Outdoor

Material: aluminium
Finish: chrome effect
Mounting: door at the bottom
Glass thickness: 8 - 13.52 mm

Sales unit (SU): St
Unit package: 1.00
Shape: square
Glass processing: Notch
Carrying capacity: 100 kg/pair

suitable for doors in indoor and protected outdoor areas, has 4 functions: regulation of the closing speed, adjustment of the end swing, 3-dimensional bearing adjustment and integrated brake against wind influences. Locking at  $0^{\circ}$  /  $+90^{\circ}$  /  $-90^{\circ}$ , automatic closing from  $+80^{\circ}$  and  $-80^{\circ}$ , max. door width 1000 mm, for temperatures from  $-15^{\circ}$ C to  $+50^{\circ}$ C