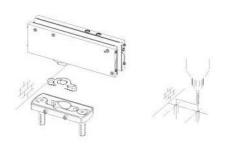

## Hydraulic hinge VERTO VT 101E10 Outdoor

Material: aluminium
Finish: chrome effect
Mounting: door at the bottom
Glass thickness: 8 - 13.52 mm

Sales unit (SU): St
Unit package: 1.00
Shape: square
Glass processing: Notch
Carrying capacity: 100 kg/pair

suitable for doors in indoor and protected outdoor areas, has 4 functions: regulation of the closing speed, adjustment of the end swing, 3-dimensional bearing adjustment and integrated brake against wind influences. Locking at  $0^{\circ}$  /  $+90^{\circ}$  /  $-90^{\circ}$ , automatic closing from  $+80^{\circ}$  and  $-80^{\circ}$ , max. door width 1000 mm, for temperatures from  $-15^{\circ}$ C to  $+50^{\circ}$ C