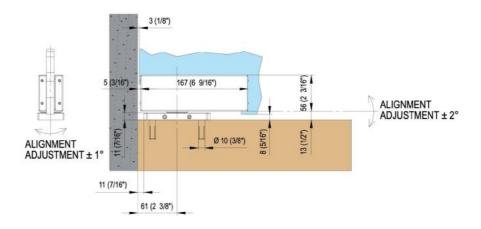

## Hydraulic hinge VERTO VT 101E10 Outdoor

Material: aluminium
Finish: chrome effect
Mounting: door at the bottom
Glass thickness: 8 - 13.52 mm

Sales unit (SU): St
Unit package: 1.00
Shape: square
Glass processing: Notch
Carrying capacity: 100 kg/pair

suitable for doors in indoor and protected outdoor areas, has 4 functions: regulation of the closing speed, adjustment of the end swing, 3-dimensional bearing adjustment and integrated brake against wind influences. Locking at  $0^{\circ}$  /  $+90^{\circ}$  /  $-90^{\circ}$ , automatic closing from  $+80^{\circ}$  and  $-80^{\circ}$ , max. door width 1000 mm, for temperatures from  $-15^{\circ}$ C to  $+50^{\circ}$ C