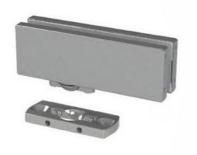

## Hydraulic hinge VERTO VT 101E10 Outdoor

Material: aluminium
Finish: chrome effect
Mounting: door at the bottom
Glass thickness: 8 - 13.52 mm

Sales unit (SU): St
Unit package: 1.00
Shape: square
Glass processing: Notch
Carrying capacity: 100 kg/pair

suitable for doors in indoor and protected outdoor areas, has 4 functions: regulation of the closing speed, adjustment of the end swing, 3-dimensional bearing adjustment and integrated brake against wind influences. Locking at  $0^{\circ}$  /  $+90^{\circ}$  /  $-90^{\circ}$ , automatic closing from  $+80^{\circ}$  and  $-80^{\circ}$ , max. door width 1000 mm, for temperatures from  $-15^{\circ}$ C to  $+50^{\circ}$ C