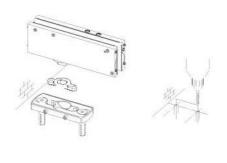

## **31.80215.22** Hydraulic hinge VERTO VT 101E10 Outdoor

aluminium Material: Finish: natural anodized EV1 Mounting: door at the bottom Glass thickness: 8 - 13.52 mm Sales unit (SU): St Unit package: 1.00 Shape: square Glass processing: Notch Carrying capacity: 100 kg/pair

suitable for doors in indoor and protected outdoor areas, has 4 functions: regulation of the closing speed, adjustment of the end swing, 3dimensional bearing adjustment and integrated brake against wind influences. Locking at 0° / +90° / -90°, automatic closing from +80° and -80°, max. door width 1000 mm, for temperatures from -15°C to + 50°C