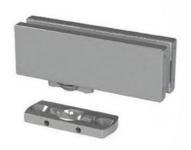

## **31.80215.22** Hydraulic hinge VERTO VT 101E10 Outdoor

aluminium Material: Finish: natural anodized EV1 Mounting: door at the bottom Glass thickness: 8 - 13.52 mm Sales unit (SU): St Unit package: 1.00 Shape: square Glass processing: Notch Carrying capacity: 100 kg/pair

suitable for doors in indoor and protected outdoor areas, has 4 functions: regulation of the closing speed, adjustment of the end swing, 3dimensional bearing adjustment and integrated brake against wind influences. Locking at 0° / +90° / -90°, automatic closing from +80° and -80°, max. door width 1000 mm, for temperatures from -15°C to + 50°C