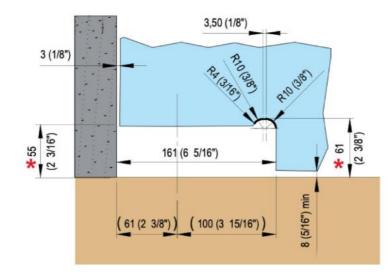

\* DISTANZA DA TERRA - DISTANCIA DESDE EL SUELO -DISTANCE FROM THE FLOOR - ABSTAND VOM BODEN - DISTANCE AU SOL