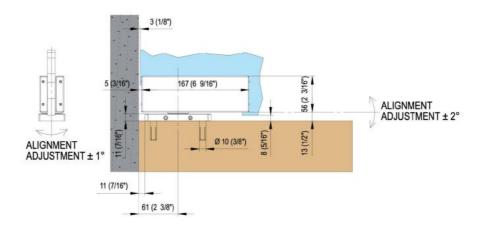

## **31.80215.22** Hydraulic hinge VERTO VT 101E10 Outdoor

aluminium Material: Finish: natural anodized EV1 Mounting: door at the bottom Glass thickness: 8 - 13.52 mm Sales unit (SU): St Unit package: 1.00 Shape: square Glass processing: Notch Carrying capacity: 100 kg/pair

suitable for doors in indoor and protected outdoor areas, has 4 functions: regulation of the closing speed, adjustment of the end swing, 3dimensional bearing adjustment and integrated brake against wind influences. Locking at 0° / +90° / -90°, automatic closing from +80° and -80°, max. door width 1000 mm, for temperatures from -15°C to + 50°C