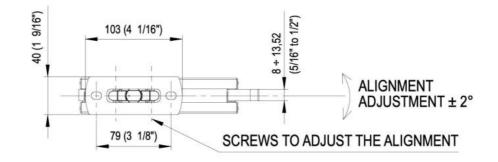

## **31.80215.22** Hydraulic hinge VERTO VT 101E10 Outdoor

aluminium Material: Finish: natural anodized EV1 Mounting: door at the bottom Glass thickness: 8 - 13.52 mm Sales unit (SU): St Unit package: 1.00 Shape: square Glass processing: Notch Carrying capacity: 100 kg/pair

\* DISTANZA DA TERRA - DISTANCIA DESDE EL SUELO -DISTANCE FROM THE FLOOR - ABSTAND VOM BODEN - DISTANCE AU SOL