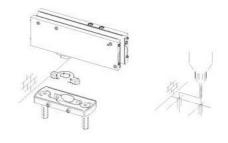

## **31.80215.24** Hydraulic hinge VERTO VT 101E10 Outdoor

aluminium Material: Finish: inox effect Mounting: door at the bottom Glass thickness: 8 - 13.52 mm Sales unit (SU): St Unit package: 1.00 Shape: square Glass processing: Notch Carrying capacity: 100 kg/pair

suitable for doors in indoor and protected outdoor areas, has 4 functions: regulation of the closing speed, adjustment of the end swing, 3dimensional bearing adjustment and integrated brake against wind influences. Locking at 0° / +90° / -90°, automatic closing from +80° and -80°, max. door width 1000 mm, for temperatures from -15°C to + 50°C