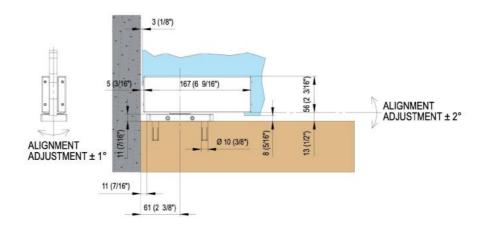

## **31.80215.24** Hydraulic hinge VERTO VT 101E10 Outdoor

aluminium Material: Finish: inox effect Mounting: door at the bottom Glass thickness: 8 - 13.52 mm Sales unit (SU): St Unit package: 1.00 Shape: square Glass processing: Notch Carrying capacity: 100 kg/pair

suitable for doors in indoor and protected outdoor areas, has 4 functions: regulation of the closing speed, adjustment of the end swing, 3dimensional bearing adjustment and integrated brake against wind influences. Locking at 0° / +90° / -90°, automatic closing from +80° and -80°, max. door width 1000 mm, for temperatures from -15°C to + 50°C