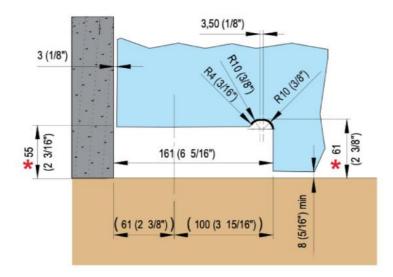

## **31.80215.24** Hydraulic hinge VERTO VT 101E10 Outdoor

aluminium Material: Finish: inox effect Mounting: door at the bottom Glass thickness: 8 - 13.52 mm Sales unit (SU): St Unit package: 1.00 Shape: square Glass processing: Notch Carrying capacity: 100 kg/pair

suitable for doors in indoor and protected outdoor areas, has 4 functions: regulation of the closing speed, adjustment of the end swing, 3dimensional bearing adjustment and integrated brake against wind influences. Locking at 0° / +90° / -90°, automatic closing from +80° and -80°, max. door width 1000 mm, for temperatures from -15°C to + 50°C