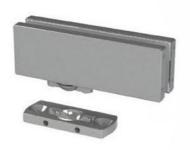

## **31.80215.24** Hydraulic hinge VERTO VT 101E10 Outdoor

aluminium Material: Finish: inox effect Mounting: door at the bottom Glass thickness: 8 - 13.52 mm Sales unit (SU): St Unit package: 1.00 Shape: square Glass processing: Notch Carrying capacity: 100 kg/pair

suitable for doors in indoor and protected outdoor areas, has 4 functions: regulation of the closing speed, adjustment of the end swing, 3dimensional bearing adjustment and integrated brake against wind influences. Locking at 0° / +90° / -90°, automatic closing from +80° and -80°, max. door width 1000 mm, for temperatures from -15°C to + 50°C