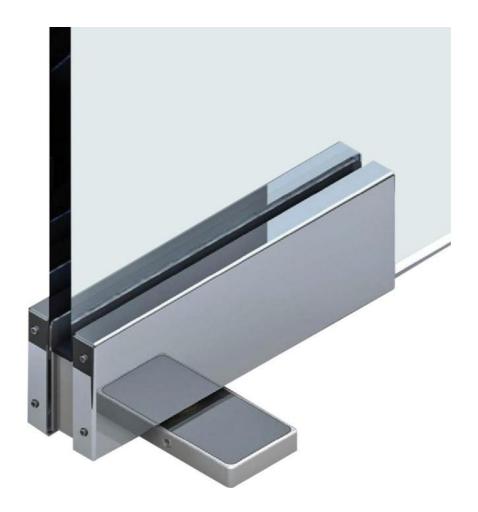

## **31.80215.24** Hydraulic hinge VERTO VT 101E10 Outdoor

aluminium Material: Finish: inox effect Mounting: door at the bottom Glass thickness: 8 - 13.52 mm Sales unit (SU): St Unit package: 1.00 Shape: square Glass processing: Notch Carrying capacity: 100 kg/pair

suitable for doors in indoor and protected outdoor areas, has 4 functions: regulation of the closing speed, adjustment of the end swing, 3dimensional bearing adjustment and integrated brake against wind influences. Locking at 0° / +90° / -90°, automatic closing from +80° and -80°, max. door width 1000 mm, for temperatures from -15°C to + 50°C