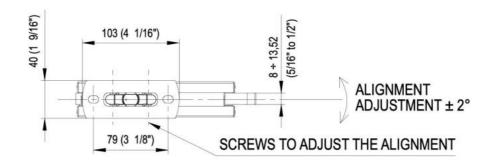

## **31.80215.24** Hydraulic hinge VERTO VT 101E10 Outdoor

aluminium Material: Finish: inox effect Mounting: door at the bottom Glass thickness: 8 - 13.52 mm Sales unit (SU): St Unit package: 1.00 Shape: square Glass processing: Notch Carrying capacity: 100 kg/pair

suitable for doors in indoor and protected outdoor areas, has 4 functions: regulation of the closing speed, adjustment of the end swing, 3dimensional bearing adjustment and integrated brake against wind influences. Locking at 0° / +90° / -90°, automatic closing from +80° and -80°, max. door width 1000 mm, for temperatures from -15°C to + 50°C