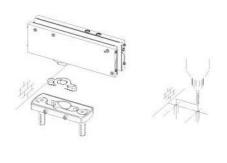

## **31.80216.21** Hydraulic hinge VERTO VT 101E10 NF Indoor

aluminium Material: Finish: chrome effect Mounting: door at the bottom Glass thickness: 8 - 13.52 mm Sales unit (SU): St Unit package: 1.00 Shape: square Glass processing: Notch Carrying capacity: 100 kg/pair

only suitable for indoor doors. Unica Indoor has 3 functions: regulation of the closing speed, adjustment of the end swing and 3-dimensional bearing adjustment. Locking at 0° / +90° / -90°, automatic closing from +80° and -80°, max. door width 1000 mm, for temperatures from -15°C to + 50°C