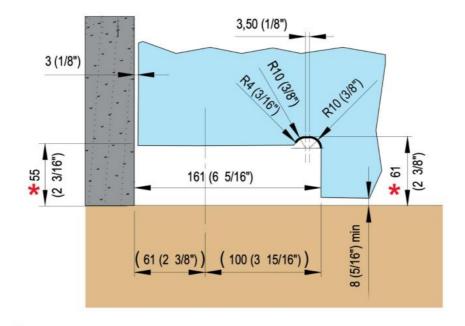

\* DISTANZA DA TERRA - DISTANCIA DESDE EL SUELO DISTANCE FROM THE FLOOR - ABSTAND VOM BODEN DISTANCE AU SOL