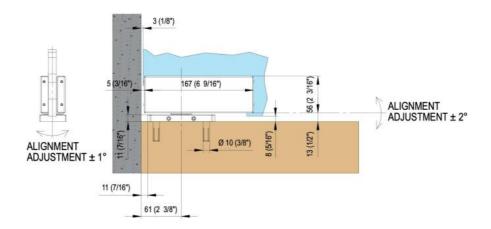

\* DISTANZA DA TERRA - DISTANCIA DESDE EL SUELO DISTANCE FROM THE FLOOR - ABSTAND VOM BODEN DISTANCE AU SOL