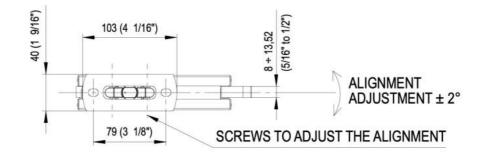

## **31.80216.21** Hydraulic hinge VERTO VT 101E10 NF Indoor

aluminium Material: Finish: chrome effect Mounting: door at the bottom Glass thickness: 8 - 13.52 mm Sales unit (SU): St Unit package: 1.00 Shape: square Glass processing: Notch Carrying capacity: 100 kg/pair

\* DISTANZA DA TERRA - DISTANCIA DESDE EL SUELO DISTANCE FROM THE FLOOR - ABSTAND VOM BODEN DISTANCE AU SOL