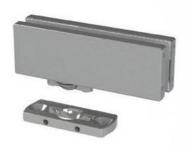

## **31.80216.21** Hydraulic hinge VERTO VT 101E10 NF Indoor

aluminium Material: Finish: chrome effect Mounting: door at the bottom Glass thickness: 8 - 13.52 mm Sales unit (SU): St Unit package: 1.00 Shape: square Glass processing: Notch Carrying capacity: 100 kg/pair

only suitable for indoor doors. Unica Indoor has 3 functions: regulation of the closing speed, adjustment of the end swing and 3-dimensional bearing adjustment. Locking at 0° / +90° / -90°, automatic closing from +80° and -80°, max. door width 1000 mm, for temperatures from -15°C to + 50°C