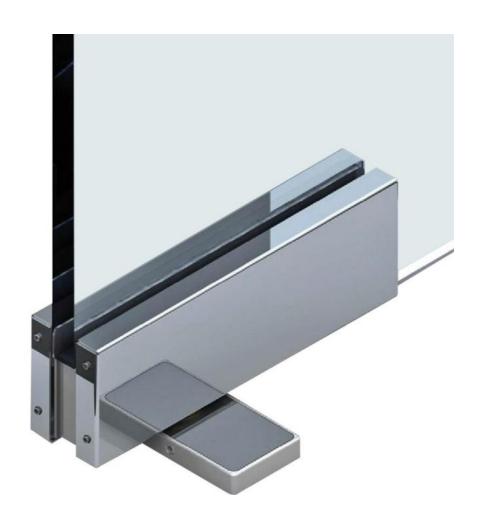

## Hydraulic hinge VERTO VT 101E10 NF Indoor

Material: aluminium

Finish: natural anodized EV1
Mounting: door at the bottom
Glass thickness: 8 - 13.52 mm

Sales unit (SU): St
Unit package: 1.00
Shape: square
Glass processing: Notch
Carrying capacity: 100 kg/pair

only suitable for indoor doors. Unica Indoor has 3 functions: regulation of the closing speed, adjustment of the end swing and 3-dimensional bearing adjustment. Locking at  $0^{\circ}$  /  $+90^{\circ}$  /  $-90^{\circ}$ , automatic closing from  $+80^{\circ}$  and  $-80^{\circ}$ , max. door width 1000 mm, for temperatures from  $-15^{\circ}$ C to  $+50^{\circ}$ C