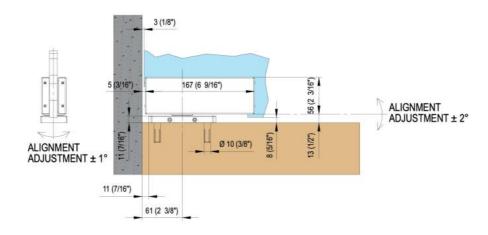

\* DISTANZA DA TERRA - DISTANCIA DESDE EL SUELO DISTANCE FROM THE FLOOR - ABSTAND VOM BODEN DISTANCE AU SOL