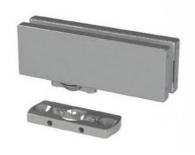

## Hydraulic hinge VERTO VT 101E10 NF Indoor

Material: aluminium

Finish: natural anodized EV1
Mounting: door at the bottom
Glass thickness: 8 - 13.52 mm

Sales unit (SU): St
Unit package: 1.00
Shape: square
Glass processing: Notch
Carrying capacity: 100 kg/pair

only suitable for indoor doors. Unica Indoor has 3 functions: regulation of the closing speed, adjustment of the end swing and 3-dimensional bearing adjustment. Locking at  $0^{\circ}$  /  $+90^{\circ}$  /  $-90^{\circ}$ , automatic closing from  $+80^{\circ}$  and  $-80^{\circ}$ , max. door width 1000 mm, for temperatures from  $-15^{\circ}$ C to  $+50^{\circ}$ C