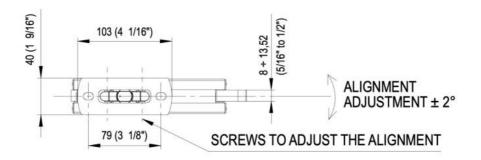

## Hydraulic hinge VERTO VT 101E10 NF Indoor

Material: aluminium

Finish: natural anodized EV1
Mounting: door at the bottom
Glass thickness: 8 - 13.52 mm

Sales unit (SU): St
Unit package: 1.00
Shape: square
Glass processing: Notch
Carrying capacity: 100 kg/pair