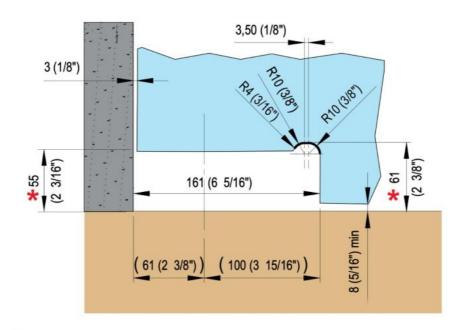

\* DISTANZA DA TERRA - DISTANCIA DESDE EL SUELO DISTANCE FROM THE FLOOR - ABSTAND VOM BODEN DISTANCE AU SOL