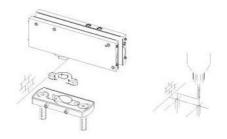

## Hydraulic hinge VERTO VT 101E10 NF Indoor

Material: aluminium

Finish: natural anodized EV1
Mounting: door at the bottom
Glass thickness: 8 - 13.52 mm

Sales unit (SU): St
Unit package: 1.00
Shape: square
Glass processing: Notch
Carrying capacity: 100 kg/pair

only suitable for indoor doors. Unica Indoor has 3 functions: regulation of the closing speed, adjustment of the end swing and 3-dimensional bearing adjustment. Locking at  $0^{\circ}$  /  $+90^{\circ}$  /  $-90^{\circ}$ , automatic closing from  $+80^{\circ}$  and  $-80^{\circ}$ , max. door width 1000 mm, for temperatures from  $-15^{\circ}$ C to  $+50^{\circ}$ C